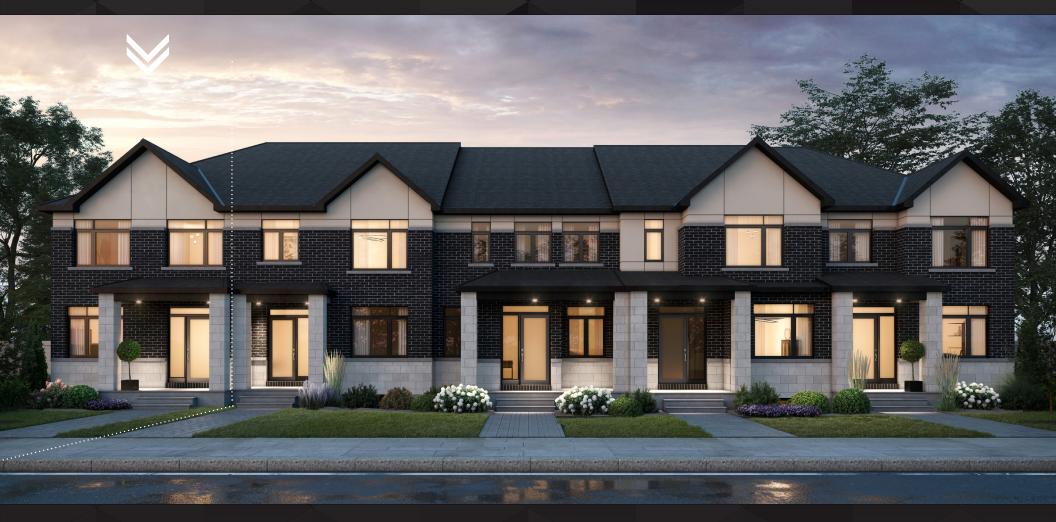

## WREN REAR-LANE TOWNHOMES

2390 sq.ft. 4 bed 2.5 bath

INCLUDES 535 SQ.FT. FINISHED BASEMENT

2390 sq.ft. 4 bed 2.5 bath **INCLUDES 535 SQ.FT. FINISHED BASEMENT** 

basement

ground

second

DISCLAIMER Materials, specifications and floor plans are subject to change without notice. All dimensions are approximate and may not be to scale. Actual usable floor space may vary from the stated floor area. Exterior elevations are artistic concepts only: window size and design, roof pitch and brick detail may vary from plan. Layout for kitchen, furnace, HWT and laundry tub may vary from plan. Vertical and horizontal bulkheads, which are not shown on plan may be required for structural plumbing and ventilation runs. E. & O.E. Issued: April 2022