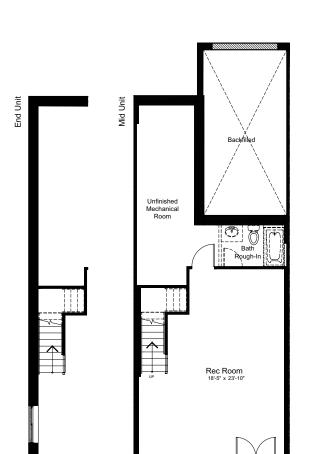

## WREN REAR-LANE TOWNHOMES

2390 sq.ft. 4 bed 2.5 bath

INCLUDES 535 SQ.FT. FINISHED BASEMENT

2390 sq.ft. 4 bed 2.5 bath **INCLUDES 535 SQ.FT. FINISHED BASEMENT** 

basement

ground

second

DISCLAIMER Materials, specifications and floor plans are subject to change without notice. All dimensions are approximate and may not be to scale. Actual usable floor space may vary from the stated floor area. Exterior elevations are artistic concepts only: window size and design, roof pitch and brick detail may vary from plan. Layout for kitchen, furnace, HWT and laundry tub may vary from plan. Vertical and horizontal bulkheads, which are not shown on plan may be required for structural plumbing and ventilation runs. E. & O.E. Issued: April 2022