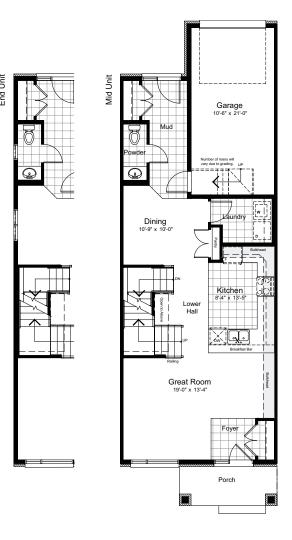

## WREN REAR-LANE TOWNHOMES

2390 sq.ft. 4 bed 2.5 bath

INCLUDES 535 SQ.FT. FINISHED BASEMENT

2390 sq.ft. 4 bed 2.5 bath **INCLUDES 535 SQ.FT. FINISHED BASEMENT** 

basement

ground

second

DISCLAIMER Materials, specifications and floor plans are subject to change without notice. All dimensions are approximate and may not be to scale. Actual usable floor space may vary from the stated floor area. Exterior elevations are artistic concepts only: window size and design, roof pitch and brick detail may vary from plan. Layout for kitchen, furnace, HWT and laundry tub may vary from plan. Vertical and horizontal bulkheads, which are not shown on plan may be required for structural plumbing and ventilation runs. E. & O.E. Issued: April 2022