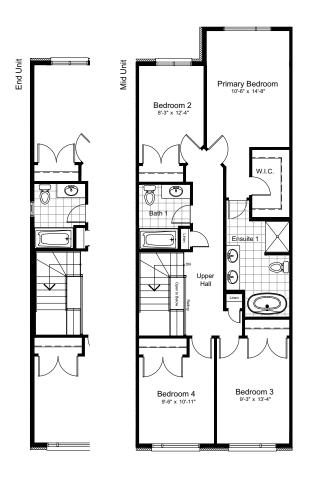

## WREN REAR-LANE TOWNHOMES

2390 sq.ft. 4 bed 2.5 bath

INCLUDES 535 SQ.FT. FINISHED BASEMENT

2390 sq.ft. 4 bed 2.5 bath **INCLUDES 535 SQ.FT. FINISHED BASEMENT** 

basement

ground

second

DISCLAIMER Materials, specifications and floor plans are subject to change without notice. All dimensions are approximate and may not be to scale. Actual usable floor space may vary from the stated floor area. Exterior elevations are artistic concepts only: window size and design, roof pitch and brick detail may vary from plan. Layout for kitchen, furnace, HWT and laundry tub may vary from plan. Vertical and horizontal bulkheads, which are not shown on plan may be required for structural plumbing and ventilation runs. E. & O.E. Issued: April 2022