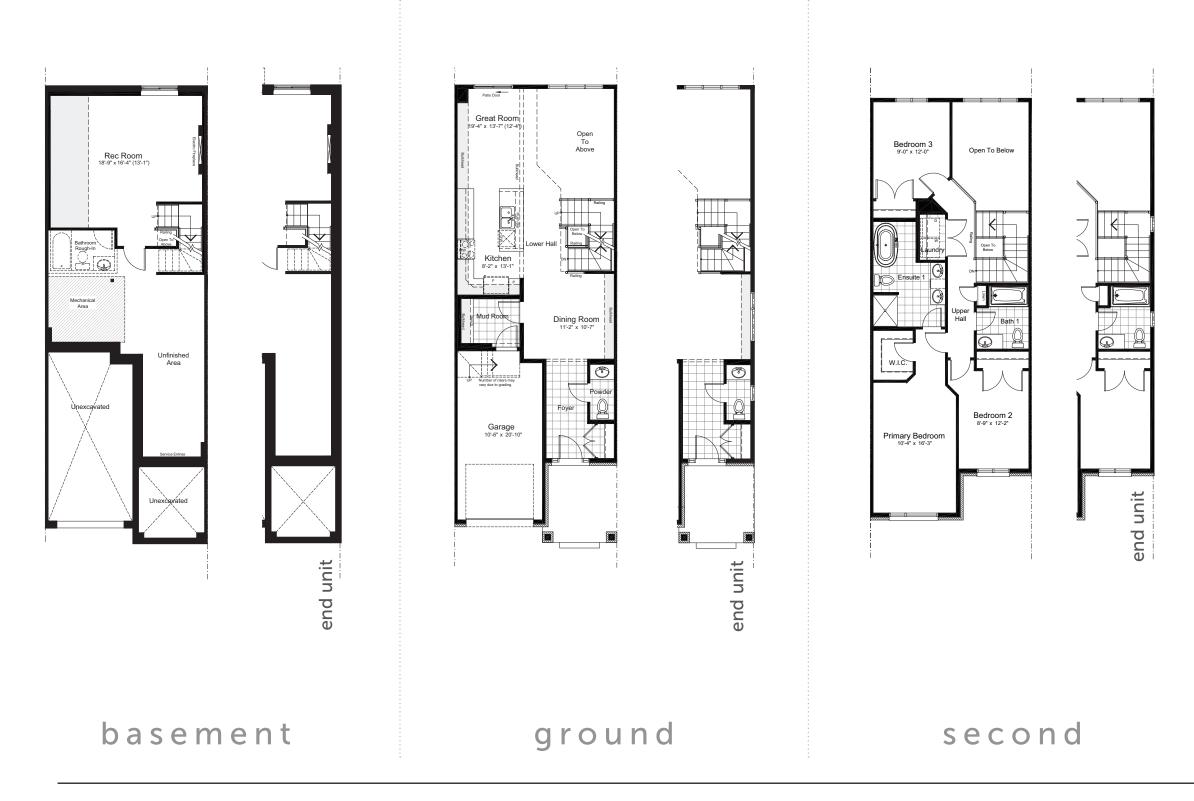

TOWNHOMES

INCLUDING 405 SQ.FT. FINISHED BASEMENT

claridgehomes.com

WENTWORTH

2105 sq.ft. 3 bed 2.5 bath

TOWNHOMES

**INCLUDING 405 SQ.FT. FINISHED BASEMENT** 

DISCLAIMER Materials, specifications are approximate and may not be to scale. Actual usable floor space may vary from the stated floor area. Exterior elevations are artistic concepts only: window size and design, roof pitch and brick detail may vary from plan. Layout for kitchen, furnace, HWT and laundry tub may vary from plan. Vertical and horizontal bulkheads, which are not shown on plan may be required for structural plumbing and ventilation runs. E. & O.E. Issued: December 2024