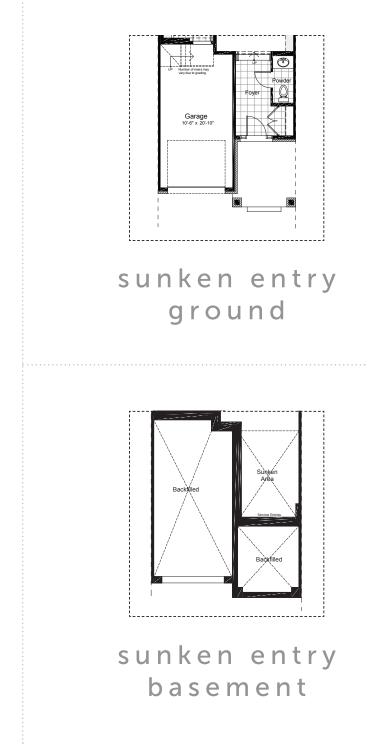

TOWNHOMES

INCLUDING 405 SQ.FT. FINISHED BASEMENT

claridgehomes.com

WENTWORTH

2105 sq.ft. 3 bed 2.5 bath

TOWNHOMES

**INCLUDING 405 SQ.FT. FINISHED BASEMENT** 

DISCLAIMER Materials, specifications are approximate and may not be to scale. Actual usable floor space may vary from the stated floor area. Exterior elevations are artistic concepts only: window size and design, roof pitch and brick detail may vary from plan. Layout for kitchen, furnace, HWT and laundry tub may vary from plan. Vertical and horizontal bulkheads, which are not shown on plan may be required for structural plumbing and ventilation runs. E. & O.E. Issued: December 2024