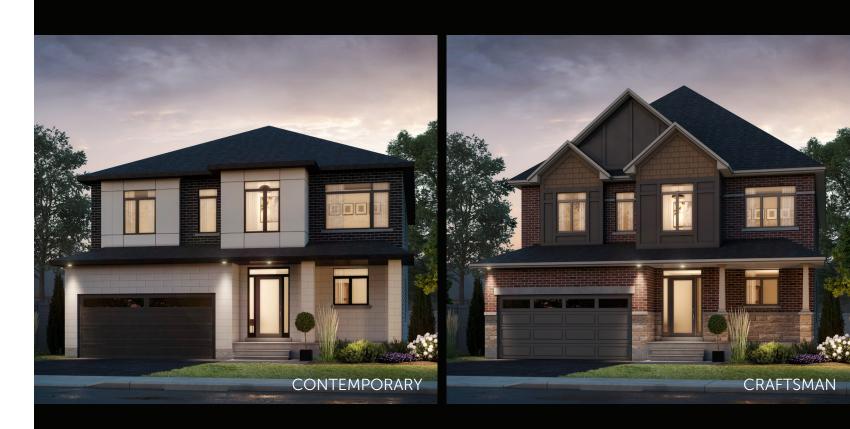

# - LUNDIN

### 45' LOT SINGLE FAMILY HOMES

3420 sq.ft. 5 bed 3.5 bath

claridgehomes.com

3420 sq.ft. 5 bed 3.5 bath