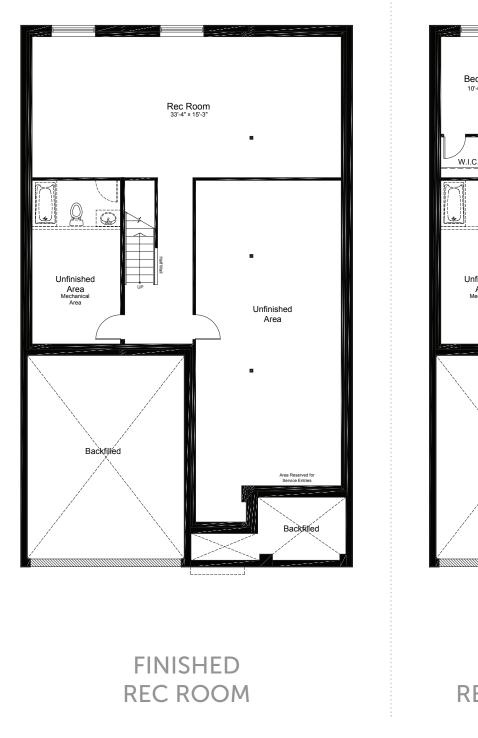

## **OPTIONAL BASEMENT UPGRADES**

### +760 SQ.FT. FINISHED BASEMENT

FINISHED REC ROOM + BEDROOM