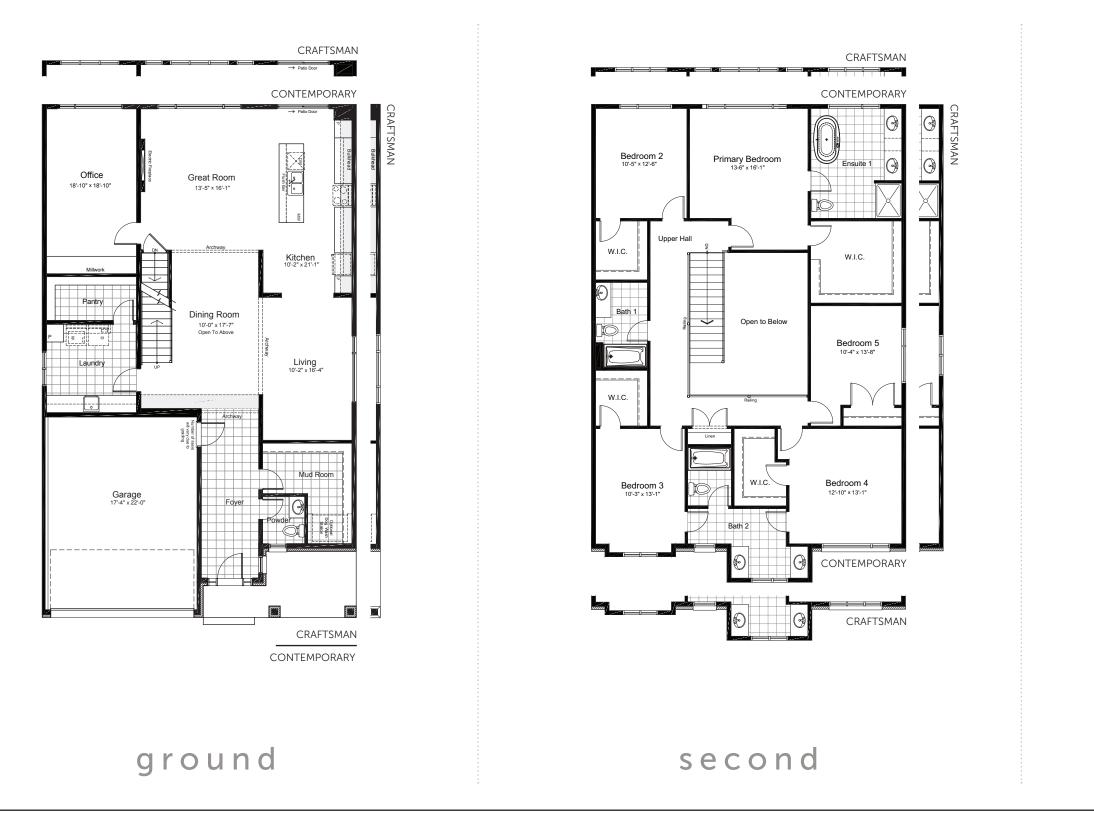

## **OPTIONAL BASEMENT UPGRADES**

### +760 SQ.FT. FINISHED BASEMENT





FINISHED REC ROOM + BEDROOM

# - LUNDIN

### 45' LOT SINGLE FAMILY HOMES



3420 sq.ft. 5 bed 3.5 bath



claridgehomes.com

# LUNDIN

\_\_\_\_\_

45' LOT SINGLE FAMILY HOMES



**DISCLAIMER** Materials, specifications and floor plans are subject to change without notice. All dimensions are approximate and may not be to scale. Actual usable floor space may vary from the stated floor area. Exterior elevations are artistic concepts only: window size and design, roof pitch and brick detail may vary from plan. Layout for kitchen, furnace, HWT and laundry tub may vary from plan. Vertical and horizontal bulkheads, which are not shown on plan may be required for structural plumbing and ventilation runs. E. & O.E. Issued: December 2024

3420 sq.ft. 5 bed 3.5 bath



### basement