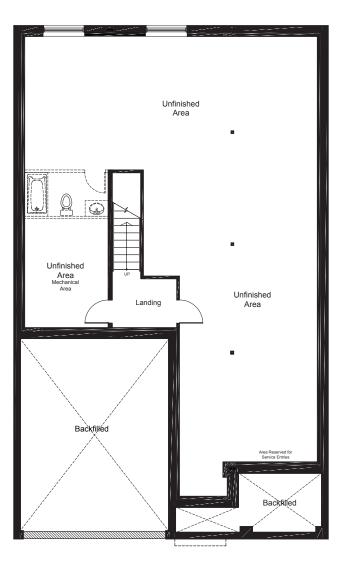

## **OPTIONAL BASEMENT UPGRADES**

### +760 SQ.FT. FINISHED BASEMENT

FINISHED REC ROOM + BEDROOM

### basement