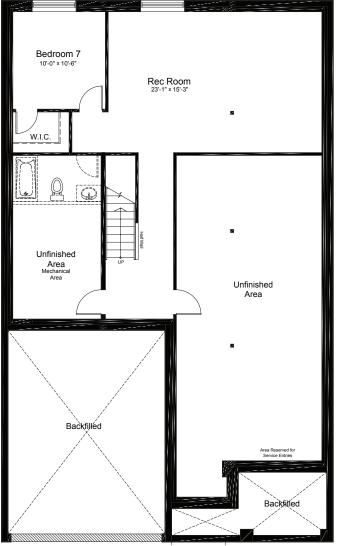

## **OPTIONAL BASEMENT UPGRADES**

### +760 SQ.FT. FINISHED BASEMENT

FINISHED REC ROOM + BEDROOM