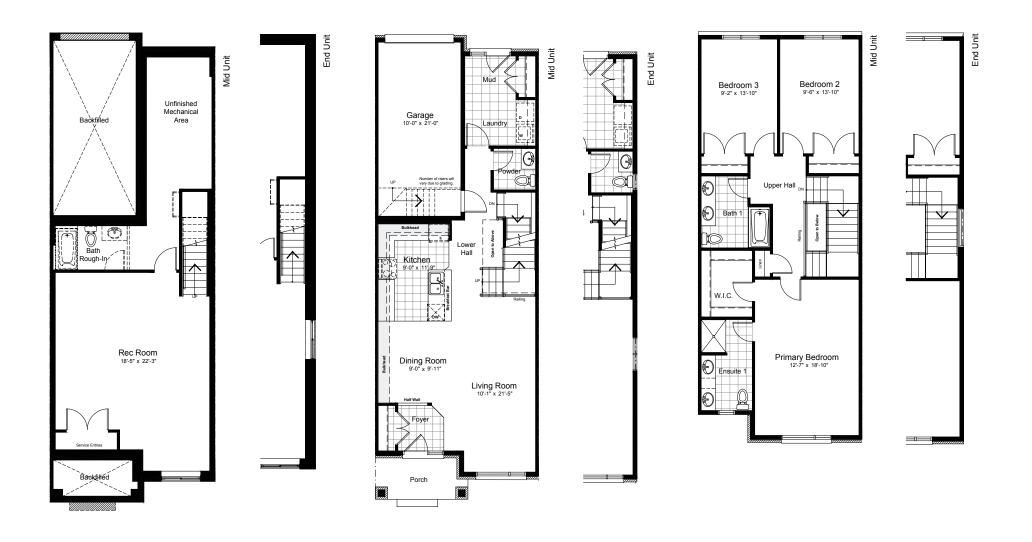

## SHEARWATER

REAR-LANE TOWNHOMES

2260 sq.ft. 3 bed 2.5 bath

INCLUDES 505 SQ.FT. FINISHED BASEMENT

## SHEARWATER 2260 SQ.FT. 3 BED 2.5 BATH

REAR-LANE TOWNHOMES

**INCLUDES 505 SQ.FT. FINISHED BASEMENT** 

DISCLAIMER Materials, specifications and floor plans are subject to change without notice. All dimensions are approximate and may not be to scale. Actual usable floor space may vary from the stated floor area. Exterior elevations are artistic concepts only: window size and design, roof pitch and brick detail may vary from plan. Layout for kitchen, furnace, HWT and laundry tub may vary from plan. Vertical and horizontal bulkheads, which are not shown on plan may be required for structural plumbing and ventilation runs. E. & O.E. Issued: April 2022

ground

second

basement