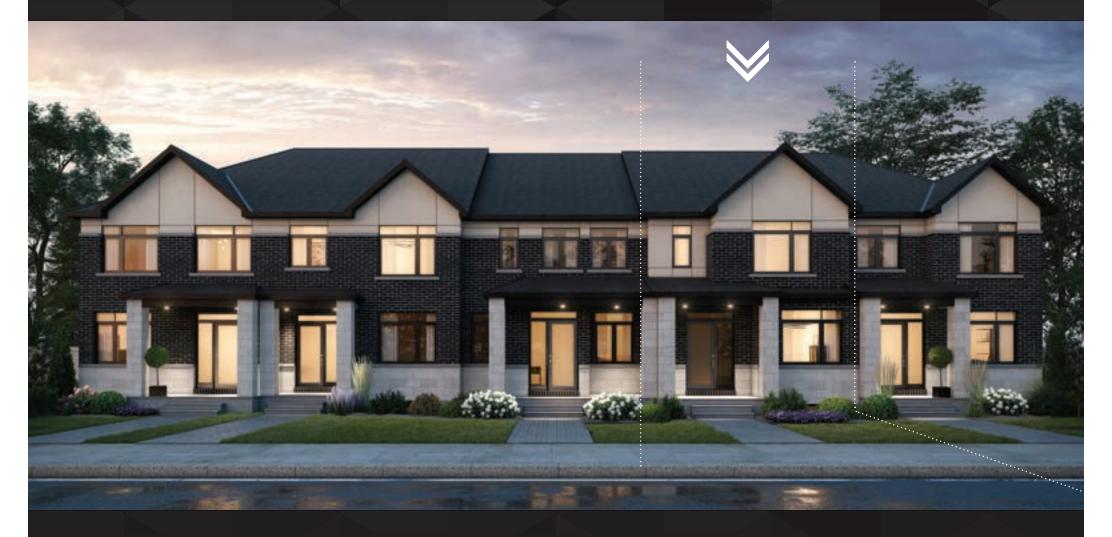

## SHEARWATER

REAR-LANE TOWNHOMES

2260 sq.ft. 3 bed 2.5 bath

INCLUDES 505 SQ.FT. FINISHED BASEMENT

## SHEARWATER 2260 SQ.FT. 3 BED 2.5 BATH

REAR-LANE TOWNHOMES

**INCLUDES 505 SQ.FT. FINISHED BASEMENT** 

DISCLAIMER Materials, specifications and floor plans are subject to change without notice. All dimensions are approximate and may not be to scale. Actual usable floor space may vary from the stated floor area. Exterior elevations are artistic concepts only: window size and design, roof pitch and brick detail may vary from plan. Layout for kitchen, furnace, HWT and laundry tub may vary from plan. Vertical and horizontal bulkheads, which are not shown on plan may be required for structural plumbing and ventilation runs. E. & O.E. Issued: April 2022