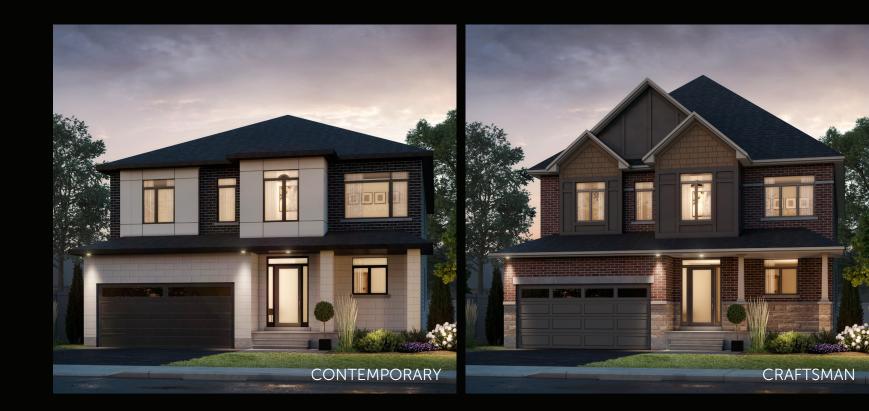

SECONDARY DWELLING UNITS - 45' LOT



## INSIDE SERIES A LIMITED COLLECTION

## LUNDIN



**DISCLAIMER** Materials, specifications and floor plans are subject to change without notice. All dimensions are approximate and may not be to scale. Actual usable floor space may vary from the stated floor area. Exterior elevations are artistic concepts only: window size and design, roof pitch and brick detail may vary from plan. Layout for kitchen, furnace, HWT and laundry tub may vary from plan. Vertical and horizontal bulkheads, which are not shown on plan may be required for structural plumbing and ventilation runs. E. & O.E. Issued: December 2024