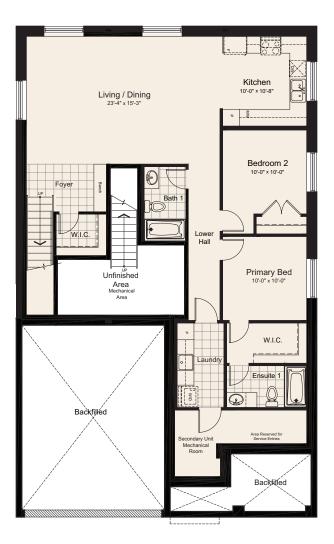

SECONDARY DWELLING UNITS - 45' LOT



## INSIDE SERIES A LIMITED COLLECTION

## LUNDIN



**DISCLAIMER** Materials, specifications and floor plans are subject to change without notice. All dimensions are approximate and may not be to scale. Actual usable floor space may vary from the stated floor area. Exterior elevations are artistic concepts only: window size and design, roof pitch and brick detail may vary from plan. Layout for kitchen, furnace, HWT and laundry tub may vary from plan. Vertical and horizontal bulkheads, which are not shown on plan may be required for structural plumbing and ventilation runs. E. & O.E. Issued: December 2024