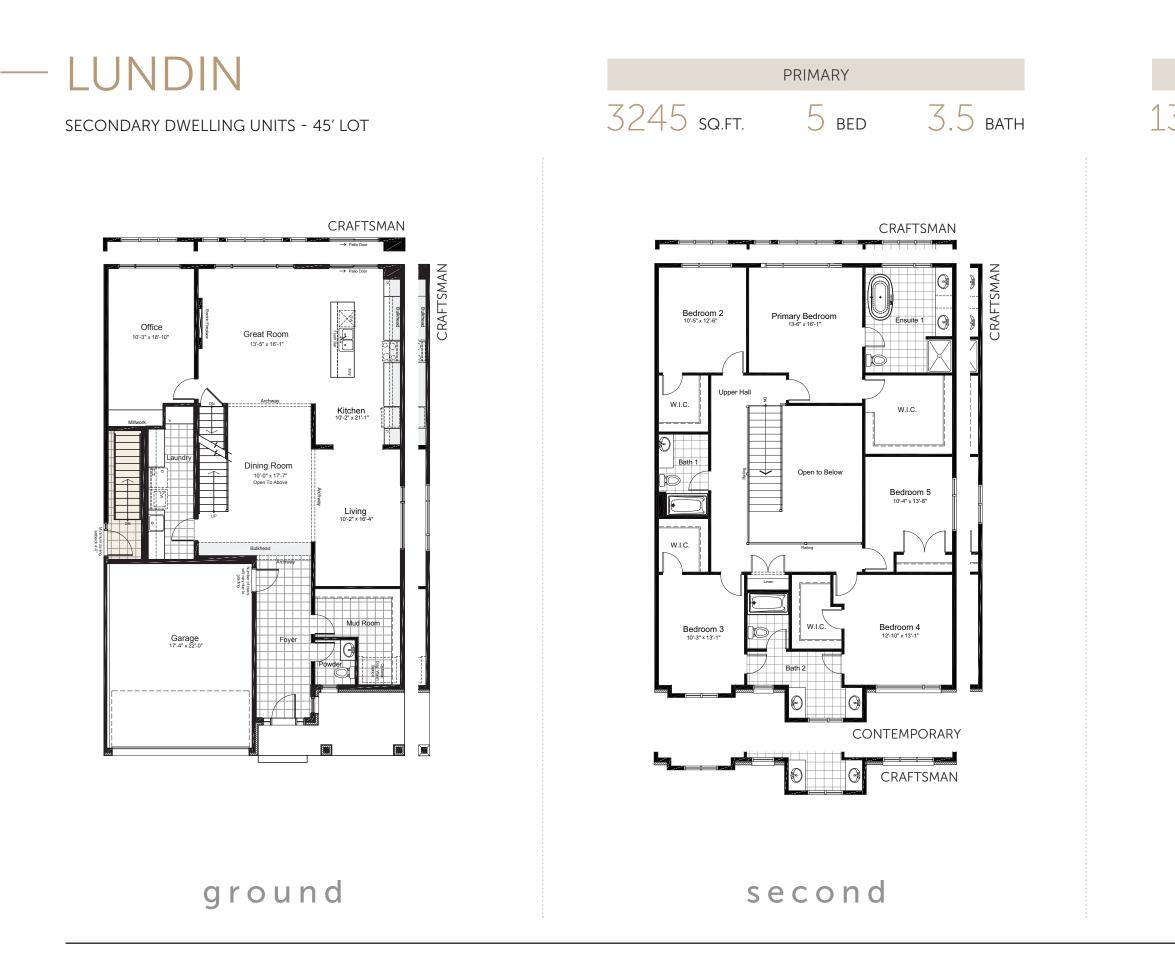

## LUNDIN

**DISCLAIMER** Materials, specifications and floor plans are subject to change without notice. All dimensions are approximate and may not be to scale. Actual usable floor space may vary from the stated floor area. Exterior elevations are artistic concepts only: window size and design, roof pitch and brick detail may vary from plan. Layout for kitchen, furnace, HWT and laundry tub may vary from plan. Vertical and horizontal bulkheads, which are not shown on plan may be required for structural plumbing and ventilation runs. E. & O.E. Issued: December 2024

SECONDARY DWELLING UNITS - 45' LOT