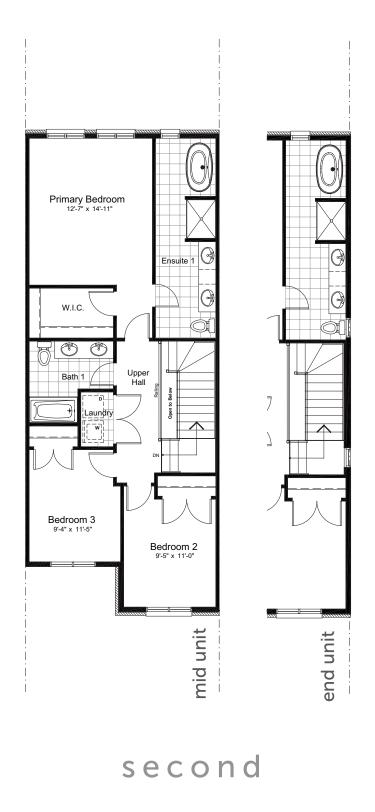

## — VERDURA

REAR-LANE TOWNHOME

2205 sq.ft. 3 bed 2.5 bath

**INCLUDES 460 SQ.FT. FINISHED BASEMENT** 

claridgehomes.com

## **INCLUDES 460 SQ.FT. FINISHED BASEMENT**

**DISCLAIMER** Materials, specifications and floor plans are subject to change without notice. All dimensions are approximate and may not be to scale. Actual usable floor space may vary from the stated floor area. Exterior elevations are artistic concepts only: window size and design, roof pitch and brick detail may vary from plan. Layout for kitchen, furnace, HWT and laundry tub may vary from plan. Vertical and horizontal bulkheads, which are not shown on plan may be required for structural plumbing and ventilation runs. E. & O.E. Issued: April 2024