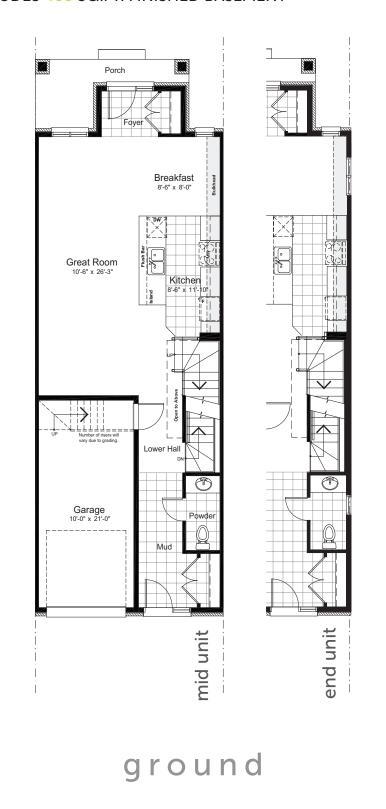

## — VERDURA

REAR-LANE TOWNHOME

2205 sq.ft. 3 bed 2.5 bath

**INCLUDES 460 SQ.FT. FINISHED BASEMENT** 

claridgehomes.com

## **INCLUDES 460 SQ.FT. FINISHED BASEMENT**

**DISCLAIMER** Materials, specifications and floor plans are subject to change without notice. All dimensions are approximate and may not be to scale. Actual usable floor space may vary from the stated floor area. Exterior elevations are artistic concepts only: window size and design, roof pitch and brick detail may vary from plan. Layout for kitchen, furnace, HWT and laundry tub may vary from plan. Vertical and horizontal bulkheads, which are not shown on plan may be required for structural plumbing and ventilation runs. E. & O.E. Issued: April 2024