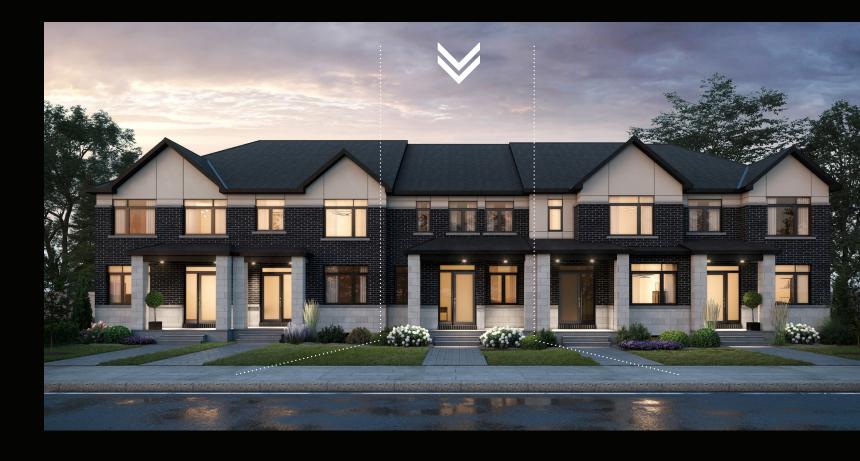

## — VERDURA

REAR-LANE TOWNHOME

2205 sq.ft. 3 bed 2.5 bath

**INCLUDES 460 SQ.FT. FINISHED BASEMENT** 

claridgehomes.com

## **INCLUDES 460 SQ.FT. FINISHED BASEMENT**

**DISCLAIMER** Materials, specifications and floor plans are subject to change without notice. All dimensions are approximate and may not be to scale. Actual usable floor space may vary from the stated floor area. Exterior elevations are artistic concepts only: window size and design, roof pitch and brick detail may vary from plan. Layout for kitchen, furnace, HWT and laundry tub may vary from plan. Vertical and horizontal bulkheads, which are not shown on plan may be required for structural plumbing and ventilation runs. E. & O.E. Issued: April 2024