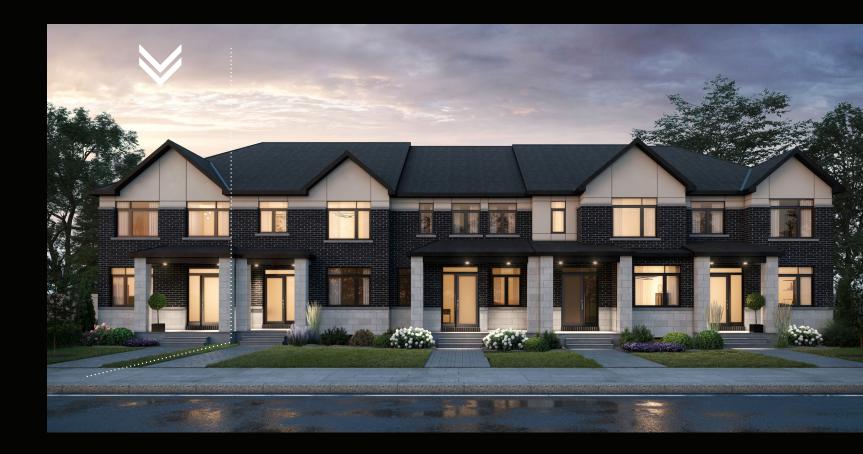

**REAR-LANE TOWNHOME** 

INCLUDES 535 SQ.FT. FINISHED BASEMENT

claridgehomes.com

## REAR-LANE TOWNHOME

2390 sq.ft. 4 bed 2.5 bath

## INCLUDES 535 SQ.FT. FINISHED BASEMENT

DISCLAIMER Materials, specifications are approximate and may not be to scale. Actual usable floor space may vary from the stated floor area. Exterior elevations are artistic concepts only: window size and design, roof pitch and brick detail may vary from plan. Layout for kitchen, furnace, HWT and laundry tub may vary from plan. Vertical and horizontal bulkheads, which are not shown on plan may be required for structural plumbing and ventilation runs. E. & O.E. Issued: April 2024