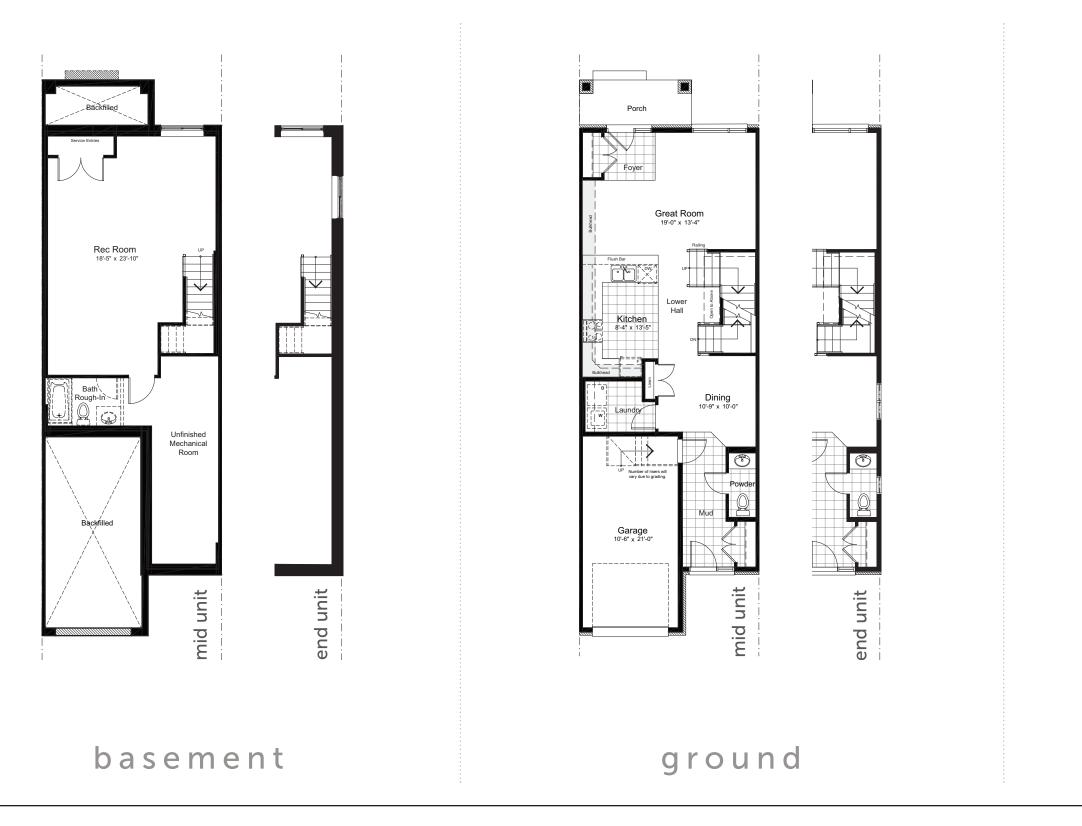

## REAR-LANE TOWNHOME

2390 sq.ft. 4 bed 2.5 bath

## INCLUDES 535 SQ.FT. FINISHED BASEMENT

DISCLAIMER Materials, specifications are approximate and may not be to scale. Actual usable floor space may vary from the stated floor area. Exterior elevations are artistic concepts only: window size and design, roof pitch and brick detail may vary from plan. Layout for kitchen, furnace, HWT and laundry tub may vary from plan. Vertical and horizontal bulkheads, which are not shown on plan may be required for structural plumbing and ventilation runs. E. & O.E. Issued: April 2024