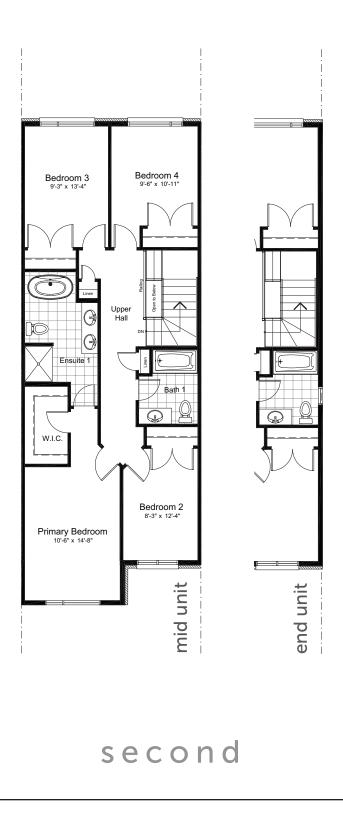

## REAR-LANE TOWNHOME

2390 sq.ft. 4 bed 2.5 bath

## INCLUDES 535 SQ.FT. FINISHED BASEMENT

DISCLAIMER Materials, specifications are approximate and may not be to scale. Actual usable floor space may vary from the stated floor area. Exterior elevations are artistic concepts only: window size and design, roof pitch and brick detail may vary from plan. Layout for kitchen, furnace, HWT and laundry tub may vary from plan. Vertical and horizontal bulkheads, which are not shown on plan may be required for structural plumbing and ventilation runs. E. & O.E. Issued: April 2024