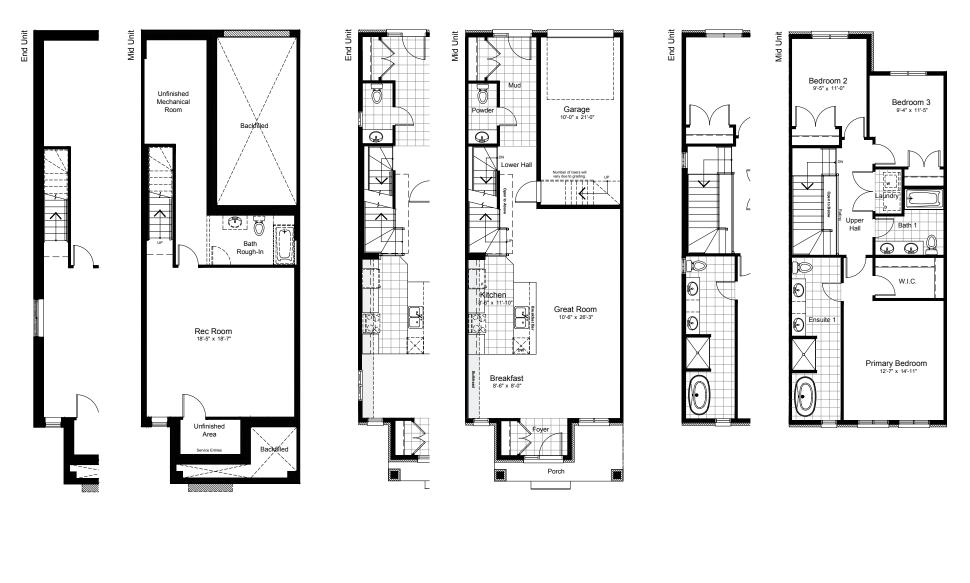

## OSPREY **REAR-LANE TOWNHOMES**

2205 sq.ft. 3bed 2.5 bath

**INCLUDES 460 SQ.FT. FINISHED BASEMENT** 

basement

ground

second

DISCLAIMER Materials, specifications and floor plans are subject to change without notice. All dimensions are approximate and may not be to scale. Actual usable floor space may vary from the stated floor area. Exterior elevations are artistic concepts only: window size and design, roof pitch and brick detail may vary from plan. Layout for kitchen, furnace, HWT and laundry tub may vary from plan. Vertical and horizontal bulkheads, which are not shown on plan may be required for structural plumbing and ventilation runs. E. & O.E. Issued: April 2022