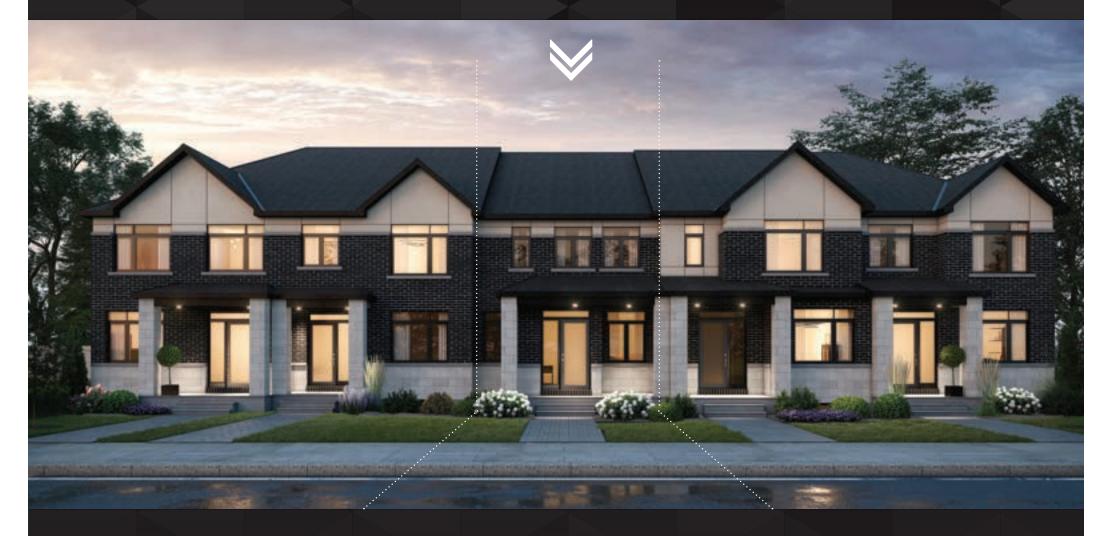

## OSPREY REAR-LANE TOWNHOMES

## OSPREY **REAR-LANE TOWNHOMES**

2205 sq.ft. 3bed 2.5 bath

**INCLUDES 460 SQ.FT. FINISHED BASEMENT** 

basement

ground

second

DISCLAIMER Materials, specifications and floor plans are subject to change without notice. All dimensions are approximate and may not be to scale. Actual usable floor space may vary from the stated floor area. Exterior elevations are artistic concepts only: window size and design, roof pitch and brick detail may vary from plan. Layout for kitchen, furnace, HWT and laundry tub may vary from plan. Vertical and horizontal bulkheads, which are not shown on plan may be required for structural plumbing and ventilation runs. E. & O.E. Issued: April 2022