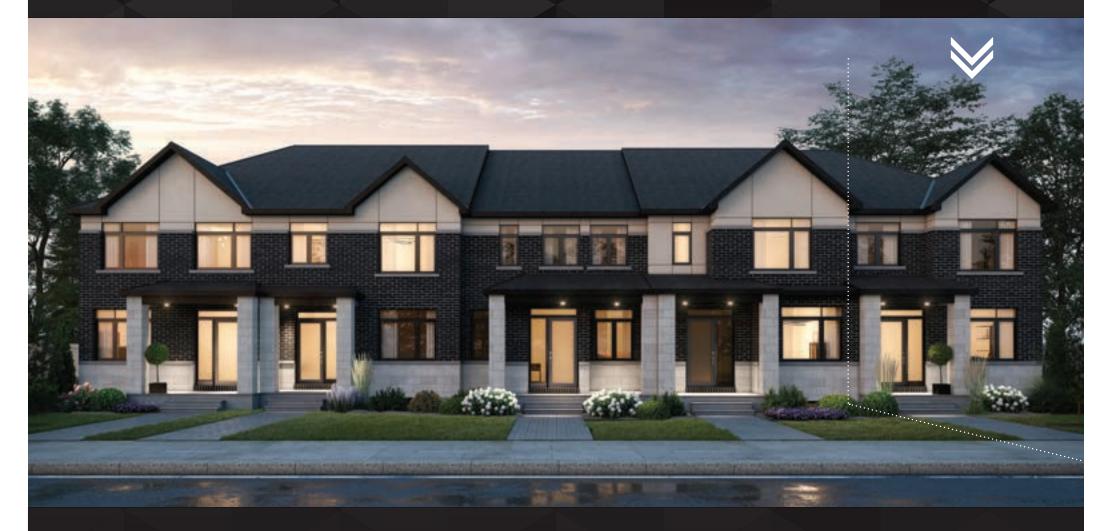

## HERON REAR-LANE TOWNHOMES

2430 sq.ft. 3 bed 2.5 bath

INCLUDES 590 SQ.FT. FINISHED BASEMENT

2430 sq.ft. 3 bed 2.5 bath **INCLUDES 590 SQ.FT. FINISHED BASEMENT** 

basement

ground

second

DISCLAIMER Materials, specifications and floor plans are subject to change without notice. All dimensions are approximate and may not be to scale. Actual usable floor space may vary from the stated floor area. Exterior elevations are artistic concepts only: window size and design, roof pitch and brick detail may vary from plan. Layout for kitchen, furnace, HWT and laundry tub may vary from plan. Vertical and horizontal bulkheads, which are not shown on plan may be required for structural plumbing and ventilation runs. E. & O.E. Issued: April 2022