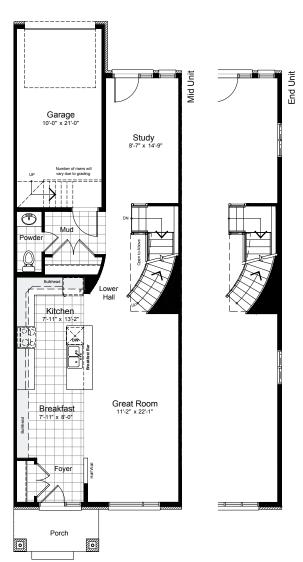

## HERON REAR-LANE TOWNHOMES

2430 sq.ft. 3 bed 2.5 bath

INCLUDES 590 SQ.FT. FINISHED BASEMENT

2430 sq.ft. 3 bed 2.5 bath **INCLUDES 590 SQ.FT. FINISHED BASEMENT** 

basement

ground

second

DISCLAIMER Materials, specifications and floor plans are subject to change without notice. All dimensions are approximate and may not be to scale. Actual usable floor space may vary from the stated floor area. Exterior elevations are artistic concepts only: window size and design, roof pitch and brick detail may vary from plan. Layout for kitchen, furnace, HWT and laundry tub may vary from plan. Vertical and horizontal bulkheads, which are not shown on plan may be required for structural plumbing and ventilation runs. E. & O.E. Issued: April 2022