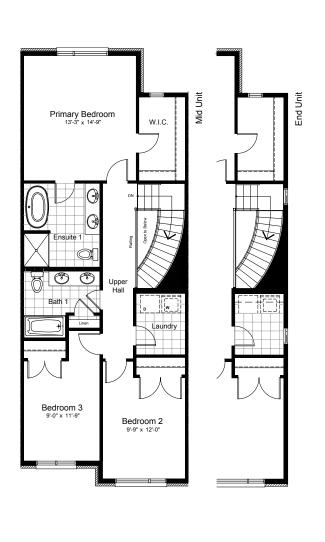

## HERON REAR-LANE TOWNHOMES

2430 sq.ft. 3 bed 2.5 bath

INCLUDES 590 SQ.FT. FINISHED BASEMENT

2430 sq.ft. 3 bed 2.5 bath **INCLUDES 590 SQ.FT. FINISHED BASEMENT** 

basement

ground

second

DISCLAIMER Materials, specifications and floor plans are subject to change without notice. All dimensions are approximate and may not be to scale. Actual usable floor space may vary from the stated floor area. Exterior elevations are artistic concepts only: window size and design, roof pitch and brick detail may vary from plan. Layout for kitchen, furnace, HWT and laundry tub may vary from plan. Vertical and horizontal bulkheads, which are not shown on plan may be required for structural plumbing and ventilation runs. E. & O.E. Issued: April 2022