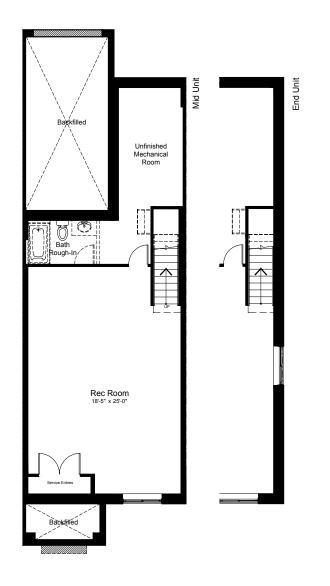

## HERON REAR-LANE TOWNHOMES

2430 sq.ft. 3 bed 2.5 bath

INCLUDES 590 SQ.FT. FINISHED BASEMENT

2430 sq.ft. 3 bed 2.5 bath **INCLUDES 590 SQ.FT. FINISHED BASEMENT** 

basement

ground

second

DISCLAIMER Materials, specifications and floor plans are subject to change without notice. All dimensions are approximate and may not be to scale. Actual usable floor space may vary from the stated floor area. Exterior elevations are artistic concepts only: window size and design, roof pitch and brick detail may vary from plan. Layout for kitchen, furnace, HWT and laundry tub may vary from plan. Vertical and horizontal bulkheads, which are not shown on plan may be required for structural plumbing and ventilation runs. E. & O.E. Issued: April 2022