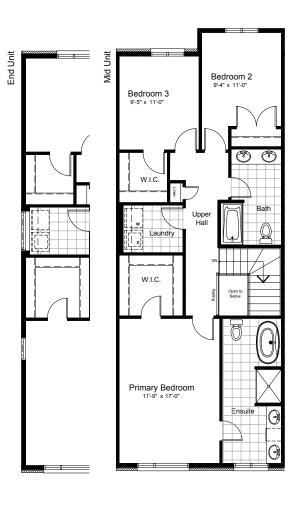

## GANNET REAR-LANE TOWNHOMES

2450 sq.ft. 3 bed 2.5 bath **INCLUDES 615 SQ.FT. FINISHED BASEMENT** 

basement

ground

second

DISCLAIMER Materials, specifications and floor plans are subject to change without notice. All dimensions are approximate and may not be to scale. Actual usable floor space may vary from the stated floor area. Exterior elevations are artistic concepts only: window size and design, roof pitch and brick detail may vary from plan. Layout for kitchen, furnace, HWT and laundry tub may vary from plan. Vertical and horizontal bulkheads, which are not shown on plan may be required for structural plumbing and ventilation runs. E. & O.E. Issued: April 2022