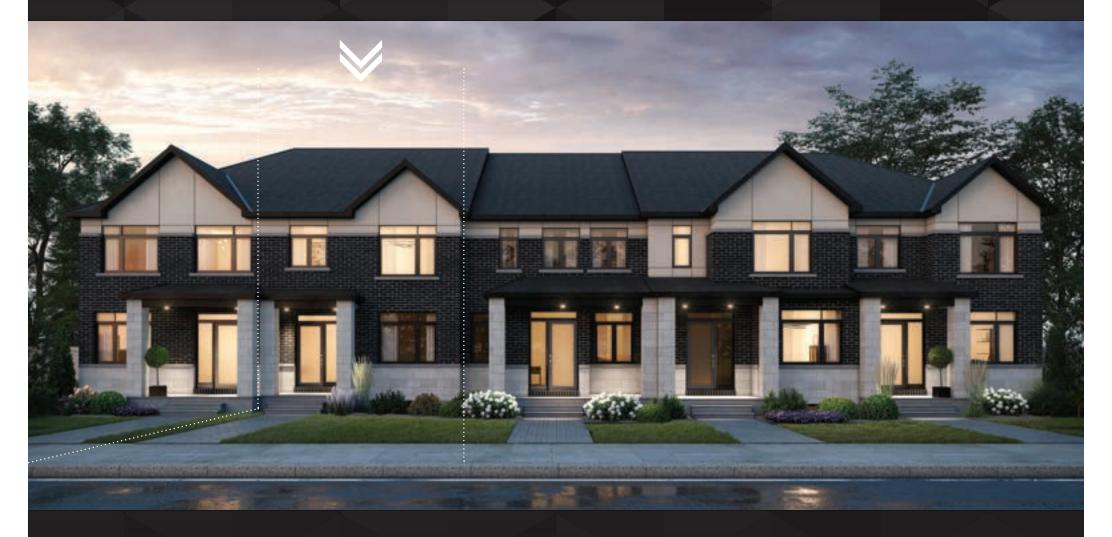

## GANNET REAR-LANE TOWNHOMES

2450 sq.ft. 3 bed 2.5 bath INCLUDES 615 SQ.FT. FINISHED BASEMENT

## GANNET REAR-LANE TOWNHOMES

2450 sq.ft. 3 bed 2.5 bath **INCLUDES 615 SQ.FT. FINISHED BASEMENT** 

basement

ground

second

DISCLAIMER Materials, specifications and floor plans are subject to change without notice. All dimensions are approximate and may not be to scale. Actual usable floor space may vary from the stated floor area. Exterior elevations are artistic concepts only: window size and design, roof pitch and brick detail may vary from plan. Layout for kitchen, furnace, HWT and laundry tub may vary from plan. Vertical and horizontal bulkheads, which are not shown on plan may be required for structural plumbing and ventilation runs. E. & O.E. Issued: April 2022