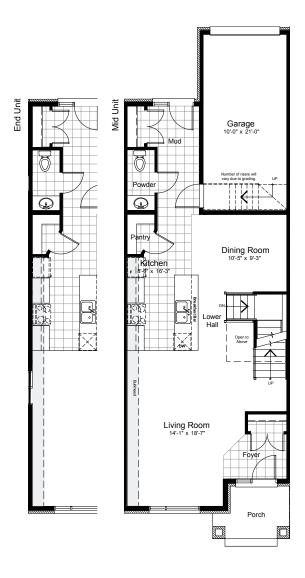

## GANNET REAR-LANE TOWNHOMES

2450 sq.ft. 3 bed 2.5 bath **INCLUDES 615 SQ.FT. FINISHED BASEMENT** 

basement

ground

second

DISCLAIMER Materials, specifications and floor plans are subject to change without notice. All dimensions are approximate and may not be to scale. Actual usable floor space may vary from the stated floor area. Exterior elevations are artistic concepts only: window size and design, roof pitch and brick detail may vary from plan. Layout for kitchen, furnace, HWT and laundry tub may vary from plan. Vertical and horizontal bulkheads, which are not shown on plan may be required for structural plumbing and ventilation runs. E. & O.E. Issued: April 2022