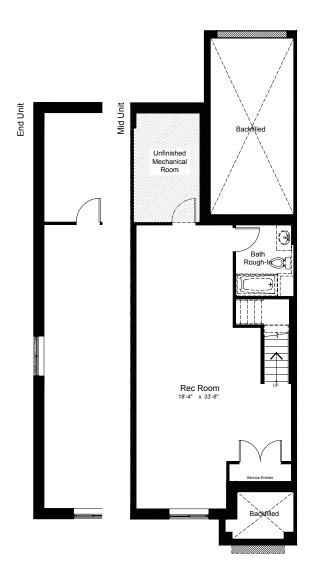

## GANNET REAR-LANE TOWNHOMES

2450 sq.ft. 3 bed 2.5 bath **INCLUDES 615 SQ.FT. FINISHED BASEMENT** 

basement

ground

second

DISCLAIMER Materials, specifications and floor plans are subject to change without notice. All dimensions are approximate and may not be to scale. Actual usable floor space may vary from the stated floor area. Exterior elevations are artistic concepts only: window size and design, roof pitch and brick detail may vary from plan. Layout for kitchen, furnace, HWT and laundry tub may vary from plan. Vertical and horizontal bulkheads, which are not shown on plan may be required for structural plumbing and ventilation runs. E. & O.E. Issued: April 2022