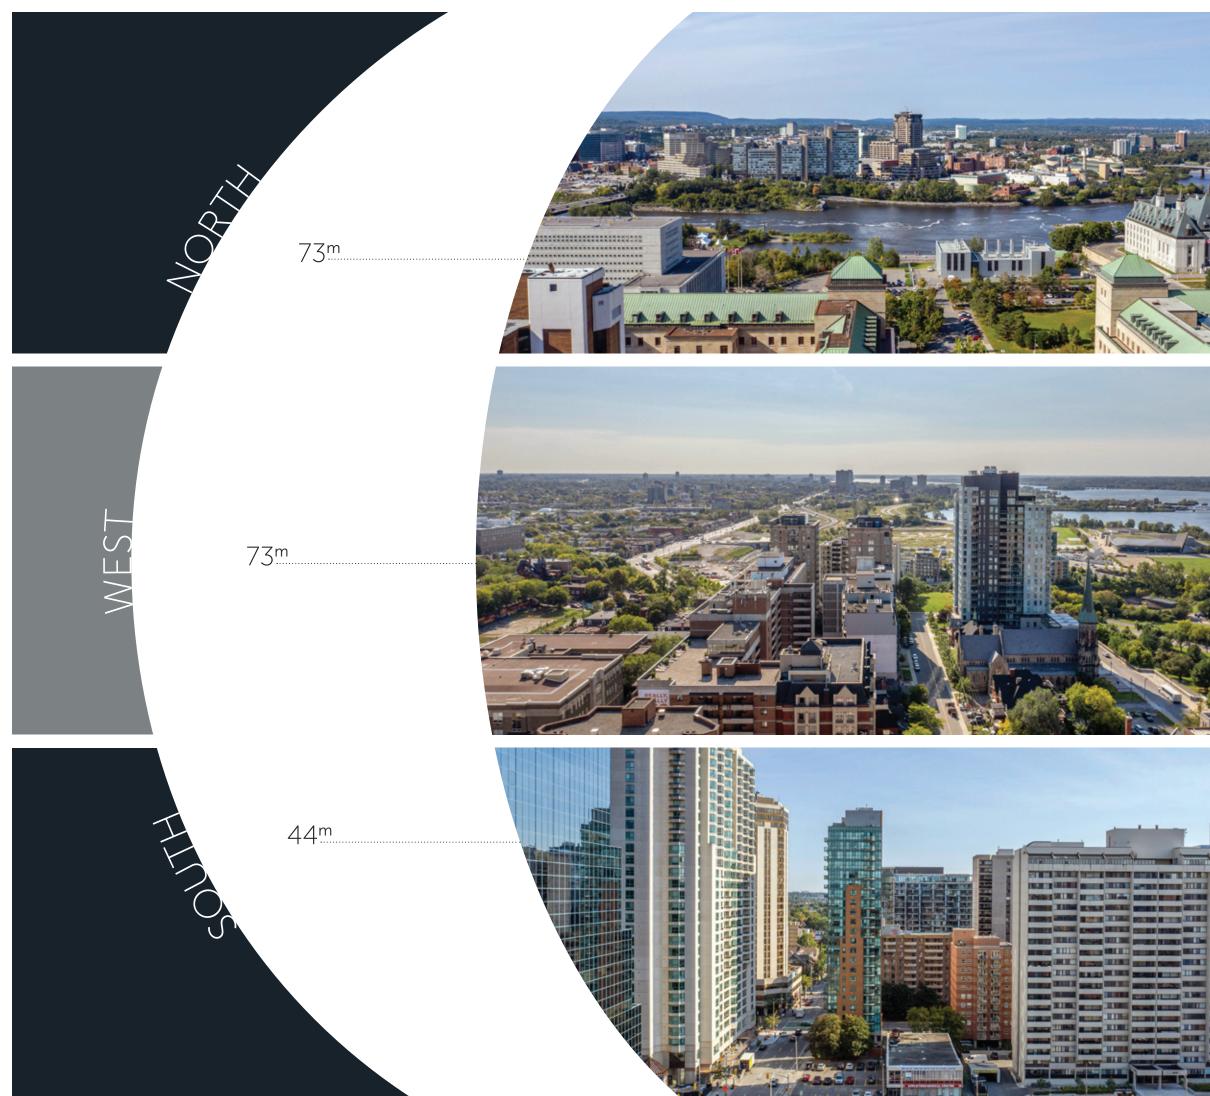

## VIEWS TO INSPIRE

There's a lot to see in the Nation's Capital and see it you shall, from **Claridge Moon**.

With an address in the heart of Ottawa's downtown core, **Claridge Moon** overlooks the City's best: skylines to the south, the Sir John A. Macdonald parkway to the west, and the picturesque Ottawa River, Parliament Hill, and Supreme Court to the north.

Views as inspiring as the modern signature feel of the building's design.

\* E. & O. E.