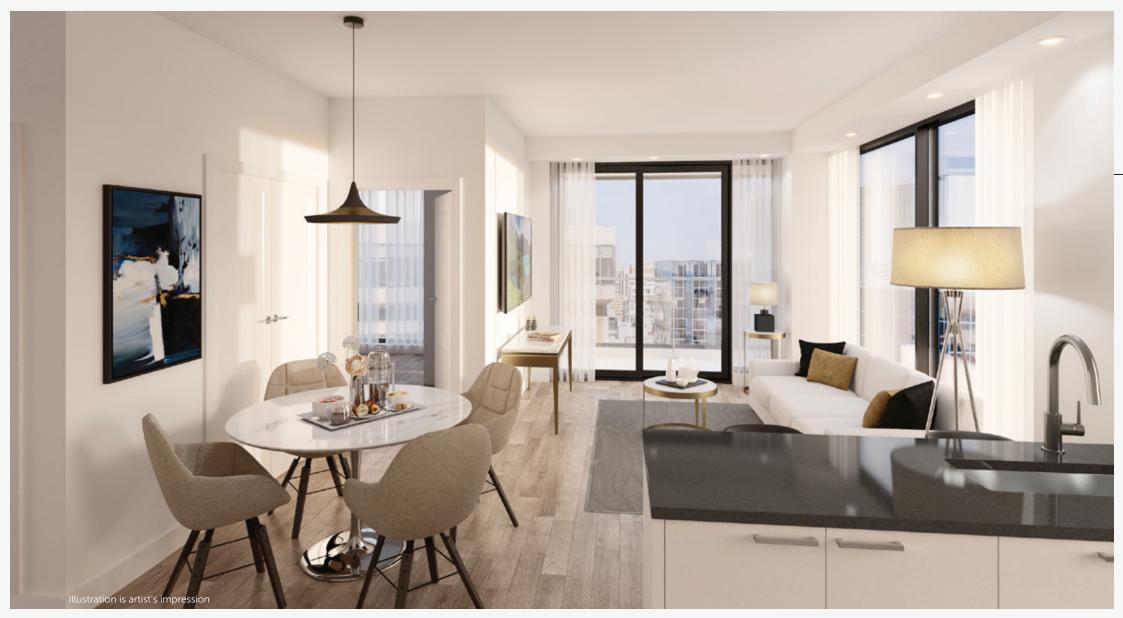

**Claridge Moon** offers nineteen unique floor plans spanning twenty-seven storeys, with designs ranging from studio, one bedroom, one bedroom + den, two bedrooms, and three bedroom penthouse suites. Reside in a luxury condo downtown where life above the LRT and ground floor retail sets a new precedent in convenience.

### **INTERIOR FINISHES**

- Pre-engineered and pre-finished hardwood flooring \*
- Smooth ceilings throughout (exclusive of dropped ceilings and bulkheads)
- 4" sleek and modern baseboards
- Pot lighting in living/dining areas, kitchen, and bedrooms \*
- Capped outlet in dining room and bedrooms for your personal light fixture
- Contemporary style interior doors and hardware
- Moulded black window frames
- Wood door at entrance of suite

### **GOURMET KITCHENS**

- Choice of quality contemporary cabinetry from builder's designer packages
- Soft close doors and drawers on all cabinetry
- 1-1/4" granite or quartz stone counters from builder's selections
- Matching granite or quartz stone backsplash slab
- LED strip valance lighting under cabinets
- Modern stainless steel single bowl kitchen sink
- Single lever chrome faucet sink
- Pot lights \*
- Stainless steel kitchen appliances