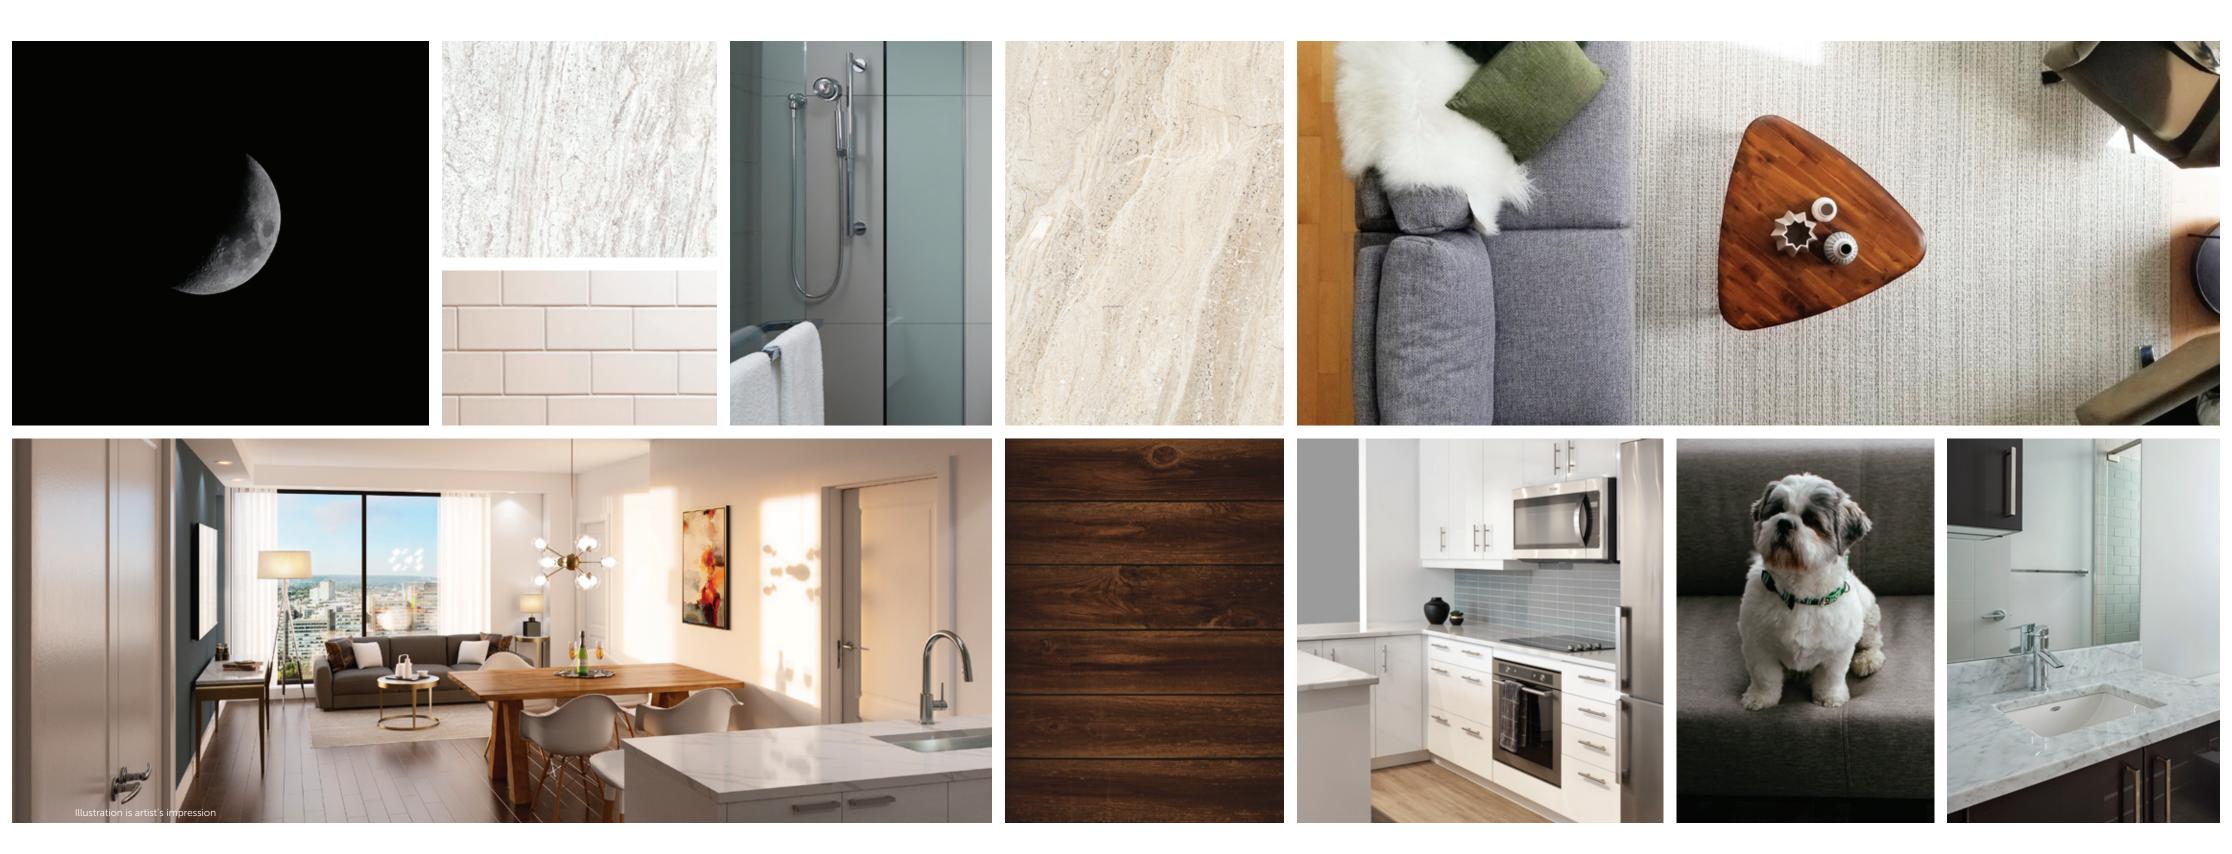

### **INTERIOR FINISHES**

- Pre-engineered and pre-finished hardwood flooring \*
- Smooth ceilings throughout (exclusive of dropped ceilings and bulkheads)
- 4" sleek and modern baseboards
- Pot lighting in living/dining areas, kitchen, and bedrooms \*
- Capped outlet in dining room and bedrooms for your personal light fixture
- Contemporary style interior doors and hardware
- Moulded black window frames
- Wood door at entrance of suite

### **GOURMET KITCHENS**

- Choice of quality contemporary cabinetry from builder's designer packages
- Soft close doors and drawers on all cabinetry
- 1-1/4" granite or quartz stone counters from builder's selections
- Matching granite or quartz stone backsplash slab
- LED strip valance lighting under cabinets
- Modern stainless steel single bowl kitchen sink
- Single lever chrome faucet sink
- Pot lights \*
- Stainless steel kitchen appliances

#### APPLIANCES

- Refrigerator
- Ceramic glass cooktop
- Built-in oven
- Dishwasher
- Sleek microwave/hood fan combo
- Studio, 1 Bedroom, and 1 Bedroom + Den:
- 5 European-size appliances
- 2 Bedroom and 3 Bedroom Suites:
- 5 standard-size appliances
- Stackable European-size 24" washer and dryer

### BATHROOMS

- Choice of contemporary cabinets from vendor's design packages
- Soft close doors and drawers
- 1-1/4" granite or quartz counters from builder's selections
- Surface mounted medicine cabinet with mirror
- Contemporary sink(s)
- Modern interior door hardware with privacy sets
- Recessed light in shower and over tub \*
- Single lever chrome faucets
- Water-saving toilets and faucets
- Ceramic shower with pre-fab base and clear glass pivot door \*
- 2 Bedroom Suites also have moulded tub in the main bathroom with full height ceramic tile \*
- Pressure balancing valves in all showers

#### PENTHOUSE FEATURES

- Your selection of maple pre-engineered hardwood flooring \*
- 12" x 24" porcelain or granite stone tile on designated floor areas \*
- 6" sleek and modern baseboards \*
- Moulded tubs with jet air feature \*
- Ceramic shower with mosaic base and clear glass pivot door \*