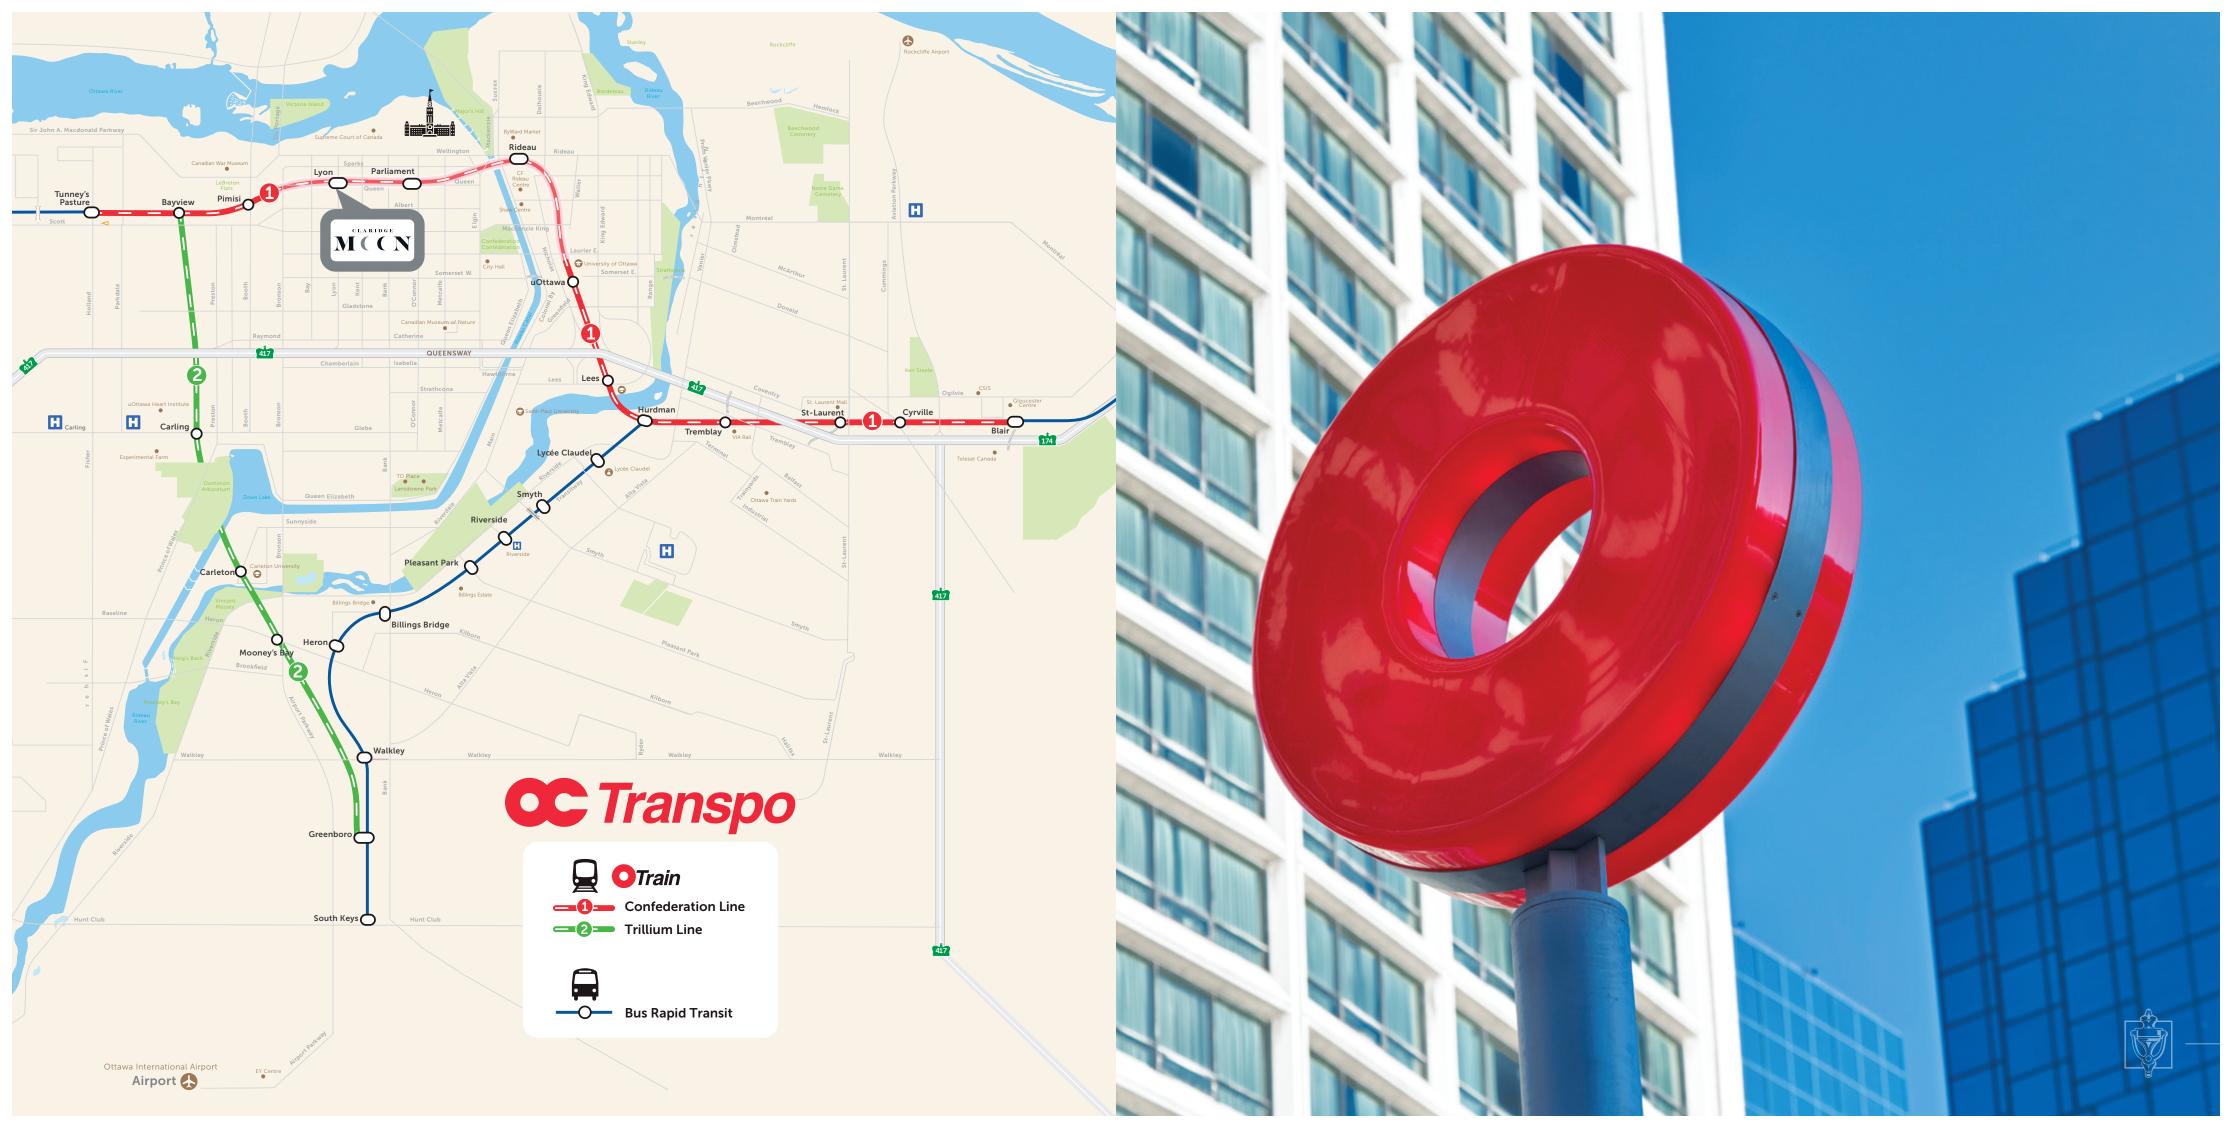

### URBAN LIVING ABOVE THE LRT

If you could select the perfect location for urban living in Ottawa, this would be it! Steps away from the business district but with the most modern connection to the rest of the City.

**Claridge Moon** will be the first and only residential property to be directly connected to a station on Ottawa's new Light Rail Transit (LRT) system. Imagine doorstep access to Lyon Station, taking you seamlessly to business, retail, dining, entertainment, and transit connections.

This is an unprecedented condominium option in Ottawa, offering a unique level of convenience while supporting the City's environmental health via public transit access.