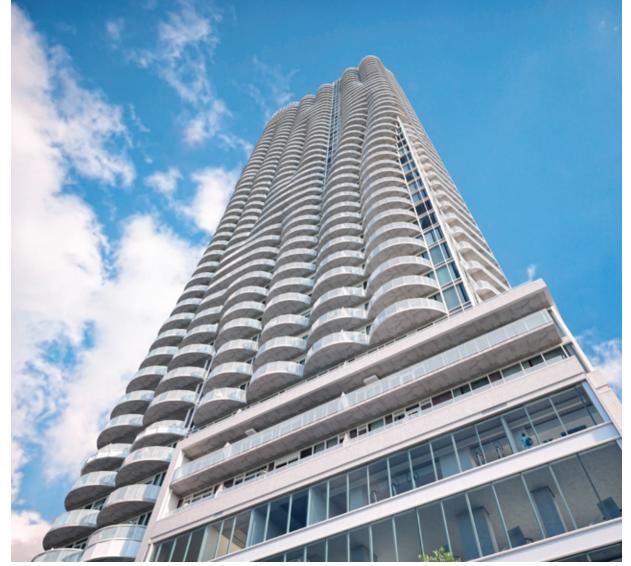

# INTRODUCING CLARIDGE MOON

**Claridge Moon** offers nineteen unique floor plans spanning twenty-seven storeys, with designs ranging from studio, one bedroom, one bedroom + den, two bedrooms, and three bedroom penthouse suites. Reside in a luxury condo downtown where life above the LRT and ground floor retail sets a new precedent in convenience.

**Claridge Moon** will be the first and only residential property to be directly connected to a station on Ottawa's new Light Rail Transit (LRT) system. Imagine doorstep access to Lyon Station, taking you seamlessly to business, retail, dining, entertainment, and transit connections.

## VIEWS TO INSPIRE

There's a lot to see in the Nation's Capital and see it you shall, from **Claridge Moon**.

With an address in the heart of Ottawa's downtown core, **Claridge Moon** overlooks the City's best: skylines to the south, the Sir John A. Macdonald parkway to the west, and the picturesque Ottawa River, Parliament Hill, and Supreme Court to the north.