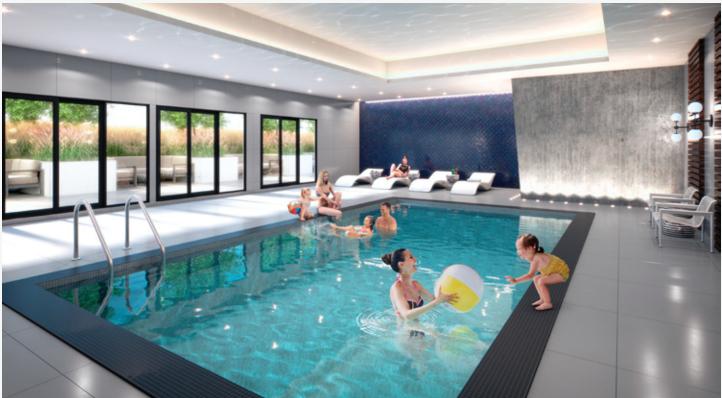

#### AMENITIES

- Fitness centre
- Indoor pool
- Second floor terrace access with gas BBQs and patio furniture
- Theatre room
- Boardroom
- Party lounge