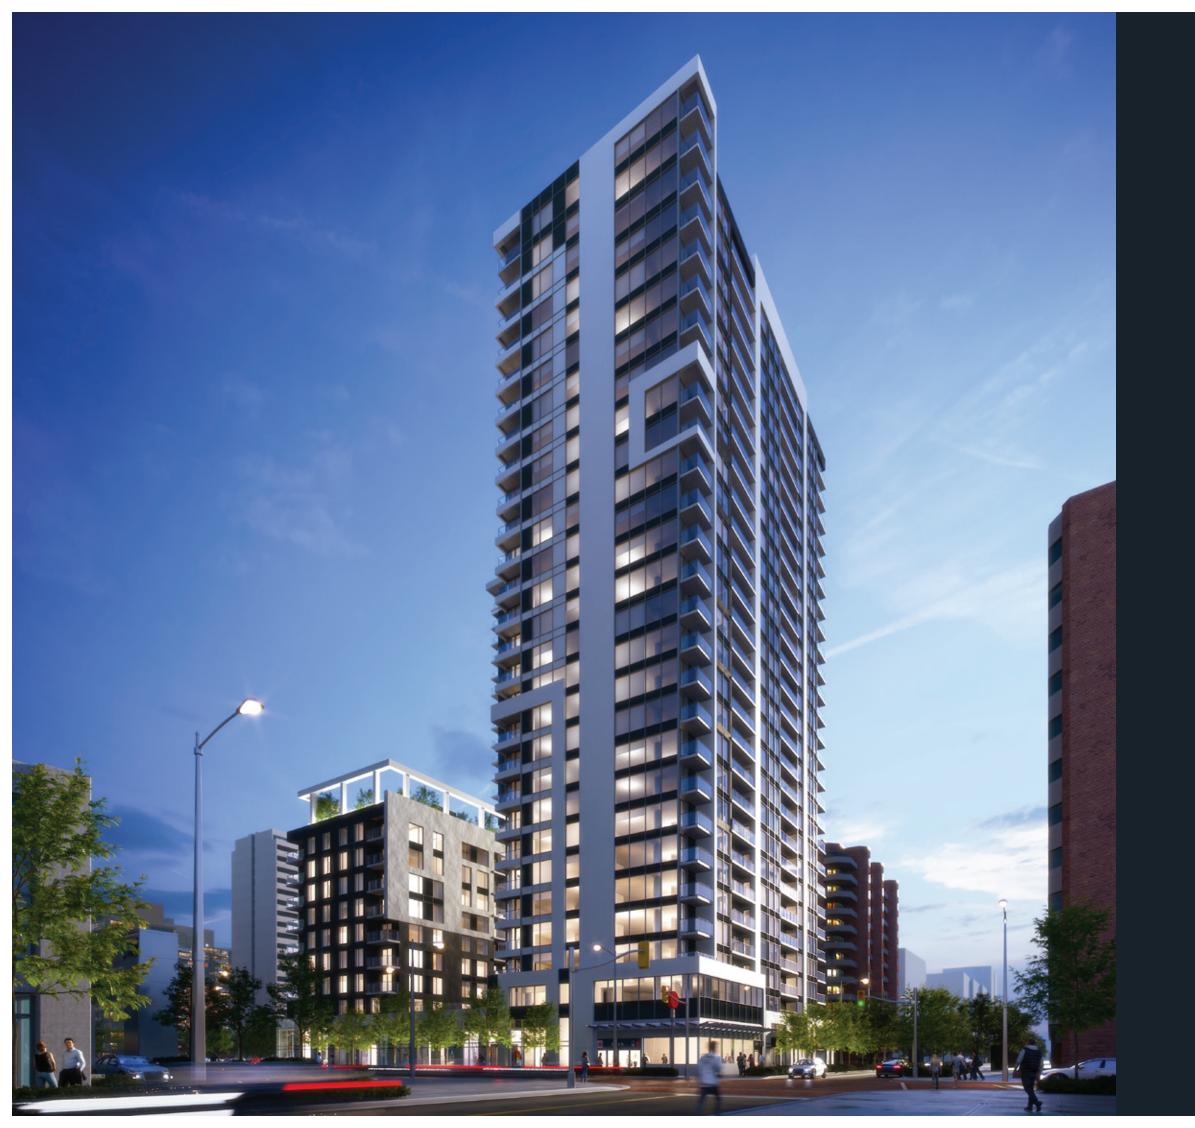

**Claridge Moon** offers nineteen unique floor plans spanning twenty-seven storeys, with designs ranging from studio, one bedroom, one bedroom + den, two bedrooms, and three bedroom penthouse suites. Reside in a luxury condo downtown where life above the LRT and ground floor retail sets a new precedent in convenience.

**Claridge Moon** will be the first and only residential property to be directly connected to a station on Ottawa's new Light Rail Transit (LRT) system. Imagine doorstep access to Lyon Station, taking you seamlessly to business, retail, dining, entertainment, and transit connections.

#### FEATURES

- LRT Station at Base of Building
- 27 Storeys
- 266 Suites
- Typical Suites: 2nd-25th Floor
- Penthouse Suites: 26th and 27th Floor
- Guest Suite
- Contemporary furnished lobby with 18' ceilings and porcelain tile floors
- 3 high-speed elevators
- Underground parking
- Storage lockers
- Bicycle storage
- Electric car charging stations