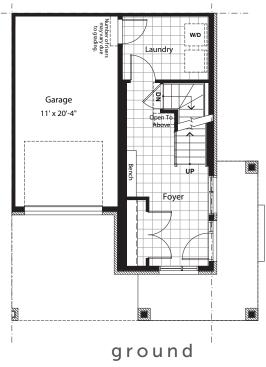

## TAYLOR

BACK2BACK TOWNHOMES

1470 sq.ft. 2 bed 2.5 bath

1470 sq.ft. 2 bed 2.5 bath

basement

**DISCLAIMER** Materials, specifications and floor plans are subject to change without notice. All dimensions are approximate and may not be to scale. Actual usable floor space may vary from the stated floor area. Exterior elevations are artistic concepts only: window size and design, roof pitch and brick detail may vary from plan. Layout for kitchen, furnace, HWT and laundry tub may vary from plan. Vertical and horizontal bulkheads, which are not shown on plan may be required for structural plumbing and ventilation runs. E. & O.E. Issued: December 2021