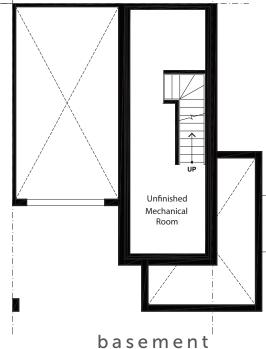

## TAYLOR

BACK2BACK TOWNHOMES

1470 sq.ft. 2 bed 2.5 bath

1470 sq.ft. 2 bed 2.5 bath

basement

**DISCLAIMER** Materials, specifications and floor plans are subject to change without notice. All dimensions are approximate and may not be to scale. Actual usable floor space may vary from the stated floor area. Exterior elevations are artistic concepts only: window size and design, roof pitch and brick detail may vary from plan. Layout for kitchen, furnace, HWT and laundry tub may vary from plan. Vertical and horizontal bulkheads, which are not shown on plan may be required for structural plumbing and ventilation runs. E. & O.E. Issued: December 2021