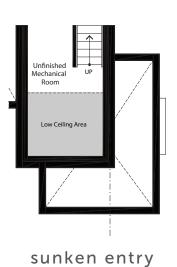

## TAYLOR

BACK2BACK TOWNHOMES

1470 sq.ft. 2 bed 2.5 bath

1470 sq.ft. 2 bed 2.5 bath

basement

**DISCLAIMER** Materials, specifications and floor plans are subject to change without notice. All dimensions are approximate and may not be to scale. Actual usable floor space may vary from the stated floor area. Exterior elevations are artistic concepts only: window size and design, roof pitch and brick detail may vary from plan. Layout for kitchen, furnace, HWT and laundry tub may vary from plan. Vertical and horizontal bulkheads, which are not shown on plan may be required for structural plumbing and ventilation runs. E. & O.E. Issued: December 2021