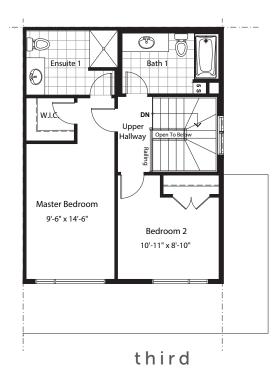

## TAYLOR

BACK2BACK TOWNHOMES

1470 sq.ft. 2 bed 2.5 bath

1470 sq.ft. 2 bed 2.5 bath

basement

**DISCLAIMER** Materials, specifications and floor plans are subject to change without notice. All dimensions are approximate and may not be to scale. Actual usable floor space may vary from the stated floor area. Exterior elevations are artistic concepts only: window size and design, roof pitch and brick detail may vary from plan. Layout for kitchen, furnace, HWT and laundry tub may vary from plan. Vertical and horizontal bulkheads, which are not shown on plan may be required for structural plumbing and ventilation runs. E. & O.E. Issued: December 2021