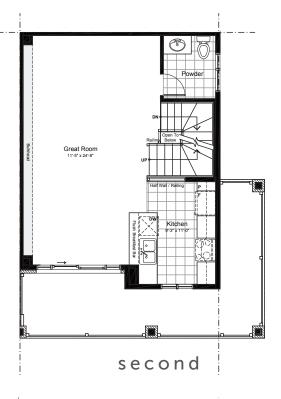

## TAYLOR

BACK2BACK TOWNHOMES

1470 sq.ft. 2 bed 2.5 bath

1470 sq.ft. 2 bed 2.5 bath

basement

**DISCLAIMER** Materials, specifications and floor plans are subject to change without notice. All dimensions are approximate and may not be to scale. Actual usable floor space may vary from the stated floor area. Exterior elevations are artistic concepts only: window size and design, roof pitch and brick detail may vary from plan. Layout for kitchen, furnace, HWT and laundry tub may vary from plan. Vertical and horizontal bulkheads, which are not shown on plan may be required for structural plumbing and ventilation runs. E. & O.E. Issued: December 2021