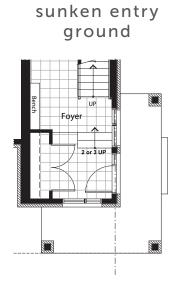

## TAYLOR

BACK2BACK TOWNHOMES

1470 sq.ft. 2 bed 2.5 bath

1470 sq.ft. 2 bed 2.5 bath

basement

**DISCLAIMER** Materials, specifications and floor plans are subject to change without notice. All dimensions are approximate and may not be to scale. Actual usable floor space may vary from the stated floor area. Exterior elevations are artistic concepts only: window size and design, roof pitch and brick detail may vary from plan. Layout for kitchen, furnace, HWT and laundry tub may vary from plan. Vertical and horizontal bulkheads, which are not shown on plan may be required for structural plumbing and ventilation runs. E. & O.E. Issued: December 2021