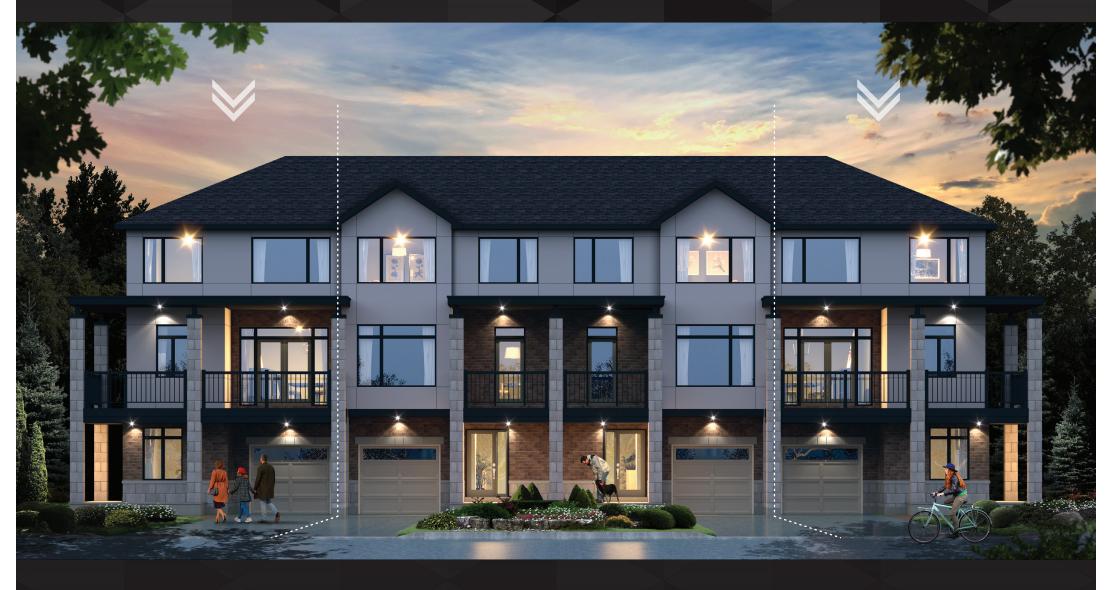

## TAYLOR

BACK2BACK TOWNHOMES

1470 sq.ft. 2 bed 2.5 bath

1470 sq.ft. 2 bed 2.5 bath

basement

**DISCLAIMER** Materials, specifications and floor plans are subject to change without notice. All dimensions are approximate and may not be to scale. Actual usable floor space may vary from the stated floor area. Exterior elevations are artistic concepts only: window size and design, roof pitch and brick detail may vary from plan. Layout for kitchen, furnace, HWT and laundry tub may vary from plan. Vertical and horizontal bulkheads, which are not shown on plan may be required for structural plumbing and ventilation runs. E. & O.E. Issued: December 2021