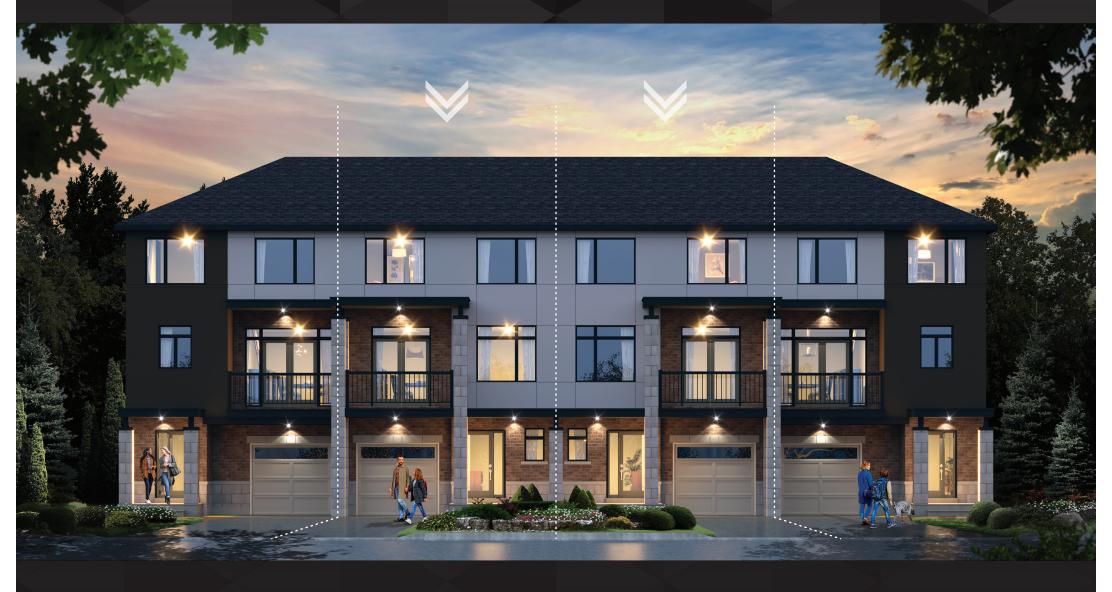

## RIDEAU

BACK2BACK TOWNHOMES



1440 sq.ft. 2 bed 2.5 bath



## 1440 sq.ft. 2 bed 2.5 bath



**DISCLAIMER** Materials, specifications and floor plans are subject to change without notice. All dimensions are approximate and may not be to scale. Actual usable floor space may vary from the stated floor area. Exterior elevations are artistic concepts only: window size and design, roof pitch and brick detail may vary from plan. Layout for kitchen, furnace, HWT and laundry tub may vary from plan. Vertical and horizontal bulkheads, which are not shown on plan may be required for structural plumbing and ventilation runs. E. & O.E. Issued: May 2021