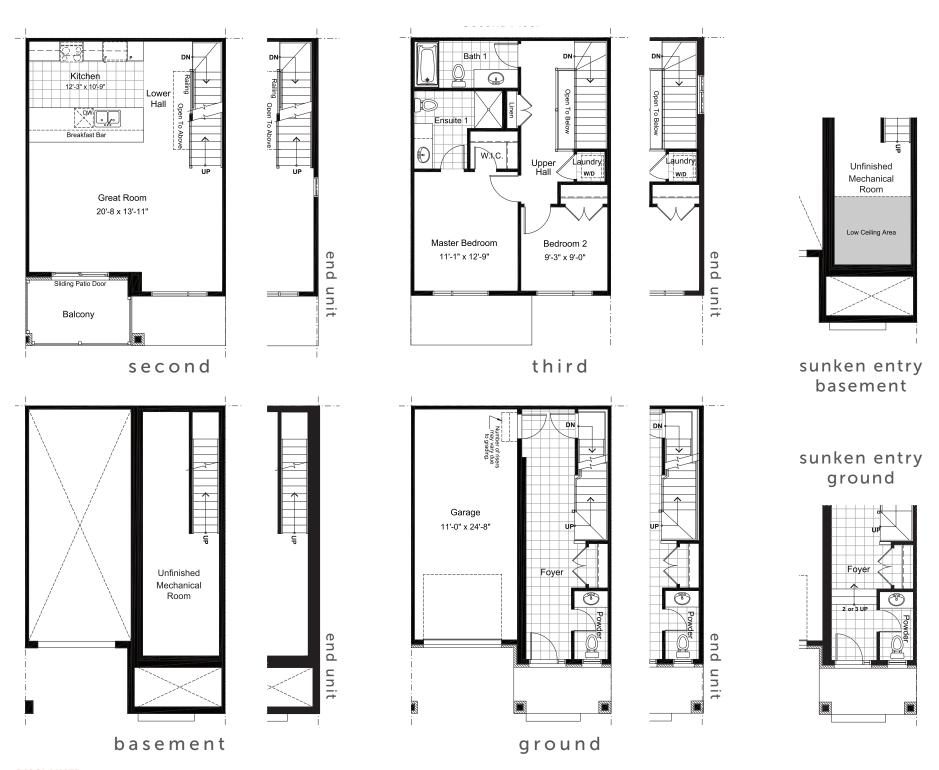

## RIDEAU

BACK2BACK TOWNHOMES

1440 sq.ft. 2 bed 2.5 bath

## 1440 sq.ft. 2 bed 2.5 bath

**DISCLAIMER** Materials, specifications and floor plans are subject to change without notice. All dimensions are approximate and may not be to scale. Actual usable floor space may vary from the stated floor area. Exterior elevations are artistic concepts only: window size and design, roof pitch and brick detail may vary from plan. Layout for kitchen, furnace, HWT and laundry tub may vary from plan. Vertical and horizontal bulkheads, which are not shown on plan may be required for structural plumbing and ventilation runs. E. & O.E. Issued: May 2021