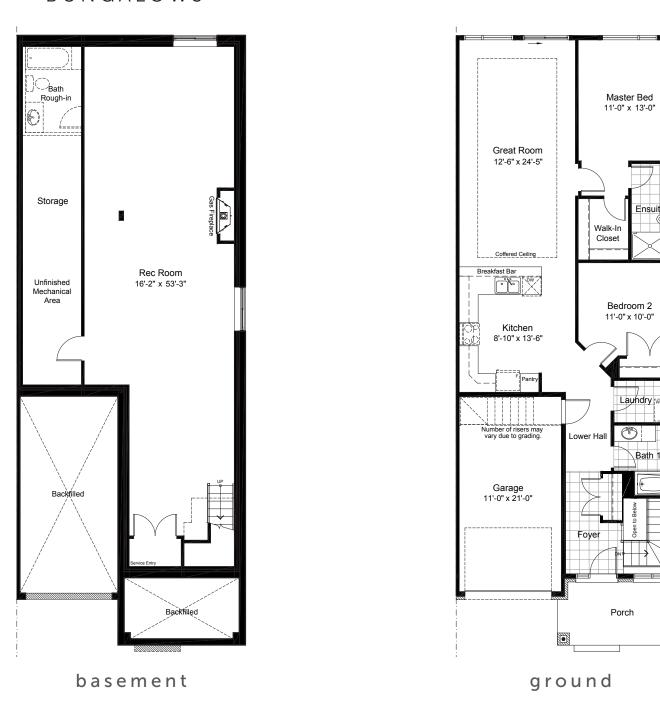

## PASADENA SEMI - BUNGALOWS

2170 SQ.FT. 2 BED 2 BATH INCLUDES 940 SQ.FT. FINISHED BASEMENT 

2170 sq.ft. 2 bed 2 bath

INCLUDES 940 SQ.FT. FINISHED BASEMENT

CLARIDGE HOMES