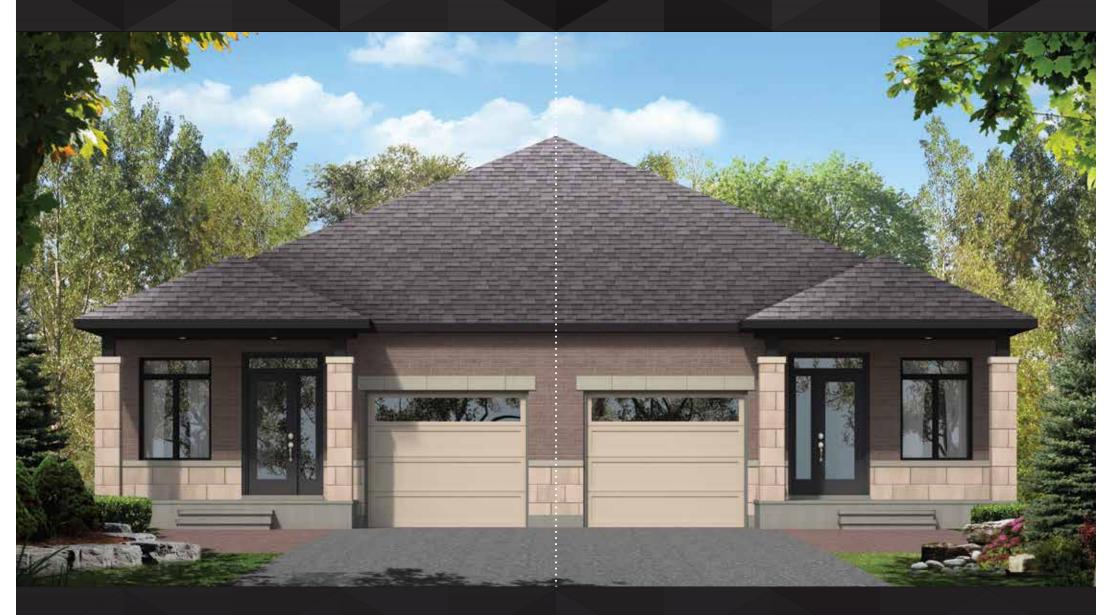

## PASADENA SEMI - BUNGALOWS

2170 SQ.FT. 2 BED 2 BATH INCLUDES 940 SQ.FT. FINISHED BASEMENT 

2170 sq.ft. 2 bed 2 bath

INCLUDES 940 SQ.FT. FINISHED BASEMENT

CLARIDGE HOMES