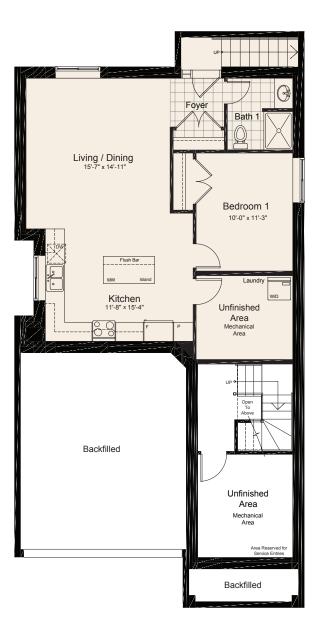

SECONDARY DWELLING UNITS - 37' LOT



## INSIDE SERIES A LIMITED COLLECTION

## KILLARNEY

## — KILLARNEY

SECONDARY DWELLING UNITS - 37' LOT



DISCLAIMER Materials, specifications and floor plans are subject to change without notice. All dimensions are approximate and may vary from the stated floor area. Exterior elevations are artistic concepts only: window size and design, roof pitch and brick detail may vary from plan. Layout for kitchen, furnace, HWT and laundry tub may vary from plan. Vertical and horizontal bulkheads, which are not shown on plan may be required for structural plumbing and ventilation runs. E. & O.E. Issued: September 2024

PRIMARY





## basement