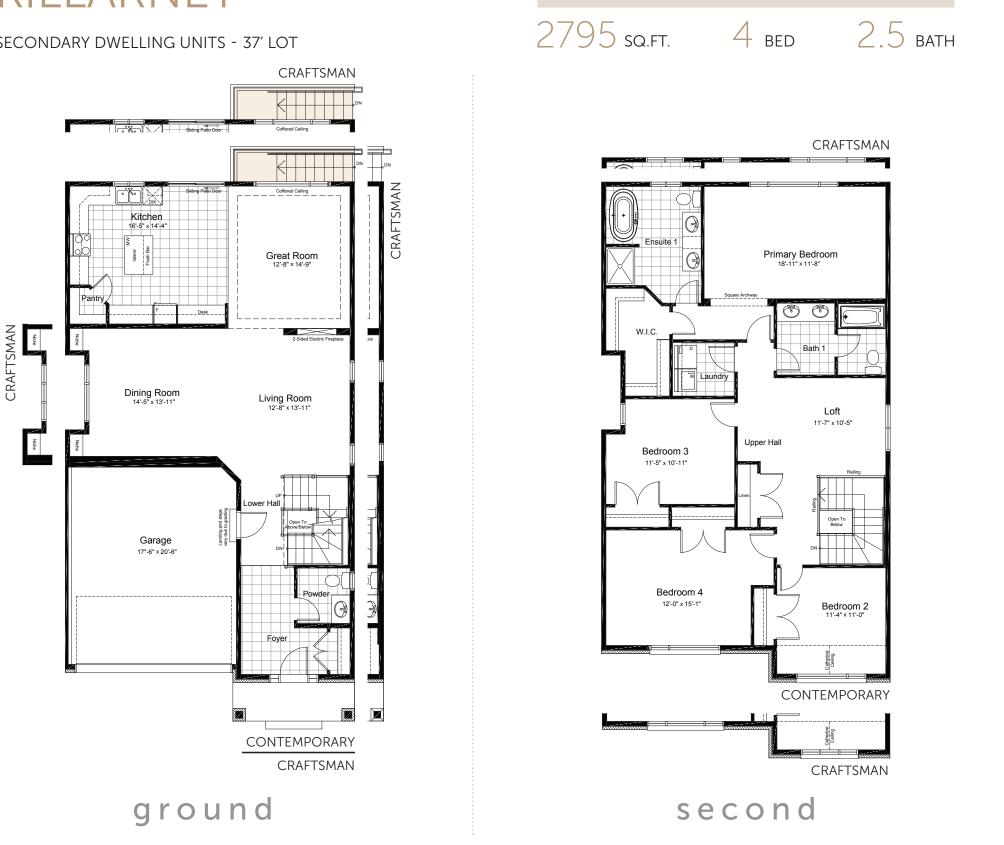

SECONDARY DWELLING UNITS - 37' LOT

## KILLARNEY

## — KILLARNEY

SECONDARY DWELLING UNITS - 37' LOT

DISCLAIMER Materials, specifications and floor plans are subject to change without notice. All dimensions are approximate and may vary from the stated floor area. Exterior elevations are artistic concepts only: window size and design, roof pitch and brick detail may vary from plan. Layout for kitchen, furnace, HWT and laundry tub may vary from plan. Vertical and horizontal bulkheads, which are not shown on plan may be required for structural plumbing and ventilation runs. E. & O.E. Issued: September 2024