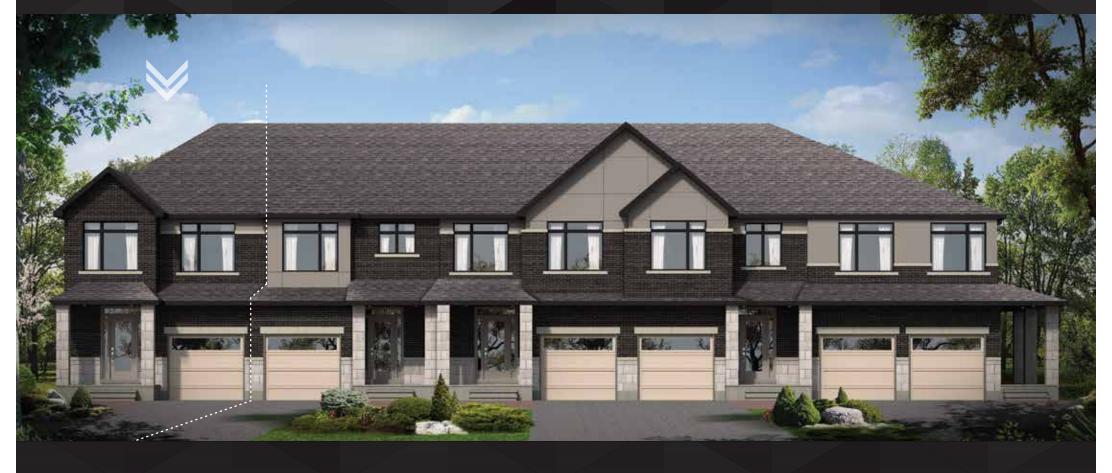

## GREGOIRE

2160 sq.ft. 3 bed 2.5 bath **INCLUDES 455 SQ.FT. FINISHED BASEMENT** 

## GREGOIRE TOWNHOMES

2160 sq.ft. 3 bed 2.5 bath **INCLUDES 455 SQ.FT. FINISHED BASEMENT** 

sunken entry ground

sunken entry basement

basement

ground

second

DISCLAIMER Materials, specifications and floor plans are subject to change without notice. All dimensions are approximate and may not be to scale. Actual usable floor space may vary from the stated floor area. Exterior elevations are artistic concepts only: window size and design, roof pitch and brick detail may vary from plan. Layout for kitchen, furnace, HWT and laundry tub may vary from plan. Vertical and horizontal bulkheads, which are not shown on plan may be required for structural plumbing and ventilation runs. E. & O.E. Issued: April 2018