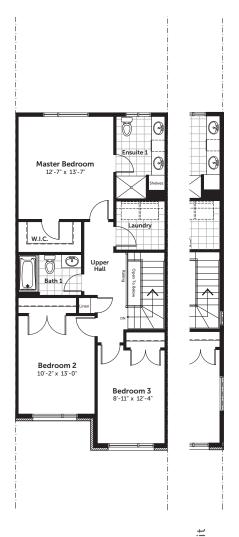

## GREGOIRE TOWNHOMES

2160 sq.ft. 3 bed 2.5 bath **INCLUDES 455 SQ.FT. FINISHED BASEMENT** 

sunken entry ground

sunken entry basement

basement

ground

second

DISCLAIMER Materials, specifications and floor plans are subject to change without notice. All dimensions are approximate and may not be to scale. Actual usable floor space may vary from the stated floor area. Exterior elevations are artistic concepts only: window size and design, roof pitch and brick detail may vary from plan. Layout for kitchen, furnace, HWT and laundry tub may vary from plan. Vertical and horizontal bulkheads, which are not shown on plan may be required for structural plumbing and ventilation runs. E. & O.E. Issued: April 2018