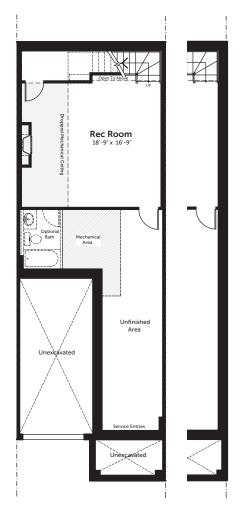

## GREGOIRE TOWNHOMES

2160 sq.ft. 3 bed 2.5 bath **INCLUDES 455 SQ.FT. FINISHED BASEMENT** 

sunken entry ground

sunken entry basement

basement

ground

second

DISCLAIMER Materials, specifications and floor plans are subject to change without notice. All dimensions are approximate and may not be to scale. Actual usable floor space may vary from the stated floor area. Exterior elevations are artistic concepts only: window size and design, roof pitch and brick detail may vary from plan. Layout for kitchen, furnace, HWT and laundry tub may vary from plan. Vertical and horizontal bulkheads, which are not shown on plan may be required for structural plumbing and ventilation runs. E. & O.E. Issued: April 2018