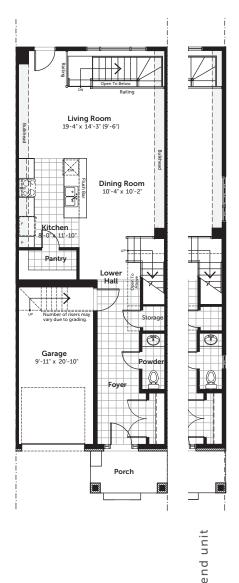

## GREGOIRE TOWNHOMES

2160 sq.ft. 3 bed 2.5 bath **INCLUDES 455 SQ.FT. FINISHED BASEMENT** 

sunken entry ground

sunken entry basement

basement

ground

second

DISCLAIMER Materials, specifications and floor plans are subject to change without notice. All dimensions are approximate and may not be to scale. Actual usable floor space may vary from the stated floor area. Exterior elevations are artistic concepts only: window size and design, roof pitch and brick detail may vary from plan. Layout for kitchen, furnace, HWT and laundry tub may vary from plan. Vertical and horizontal bulkheads, which are not shown on plan may be required for structural plumbing and ventilation runs. E. & O.E. Issued: April 2018