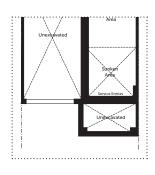

## GREGOIRE TOWNHOMES

2160 sq.ft. 3 bed 2.5 bath **INCLUDES 455 SQ.FT. FINISHED BASEMENT** 

sunken entry ground

sunken entry basement

basement

ground

second

DISCLAIMER Materials, specifications and floor plans are subject to change without notice. All dimensions are approximate and may not be to scale. Actual usable floor space may vary from the stated floor area. Exterior elevations are artistic concepts only: window size and design, roof pitch and brick detail may vary from plan. Layout for kitchen, furnace, HWT and laundry tub may vary from plan. Vertical and horizontal bulkheads, which are not shown on plan may be required for structural plumbing and ventilation runs. E. & O.E. Issued: April 2018