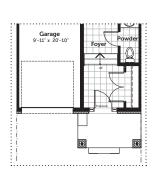

## GREGOIRE

2160 sq.ft. 3 bed 2.5 bath **INCLUDES 455 SQ.FT. FINISHED BASEMENT** 

## GREGOIRE TOWNHOMES

2160 sq.ft. 3 bed 2.5 bath **INCLUDES 455 SQ.FT. FINISHED BASEMENT** 

sunken entry ground

sunken entry basement

basement

ground

second

DISCLAIMER Materials, specifications and floor plans are subject to change without notice. All dimensions are approximate and may not be to scale. Actual usable floor space may vary from the stated floor area. Exterior elevations are artistic concepts only: window size and design, roof pitch and brick detail may vary from plan. Layout for kitchen, furnace, HWT and laundry tub may vary from plan. Vertical and horizontal bulkheads, which are not shown on plan may be required for structural plumbing and ventilation runs. E. & O.E. Issued: April 2018