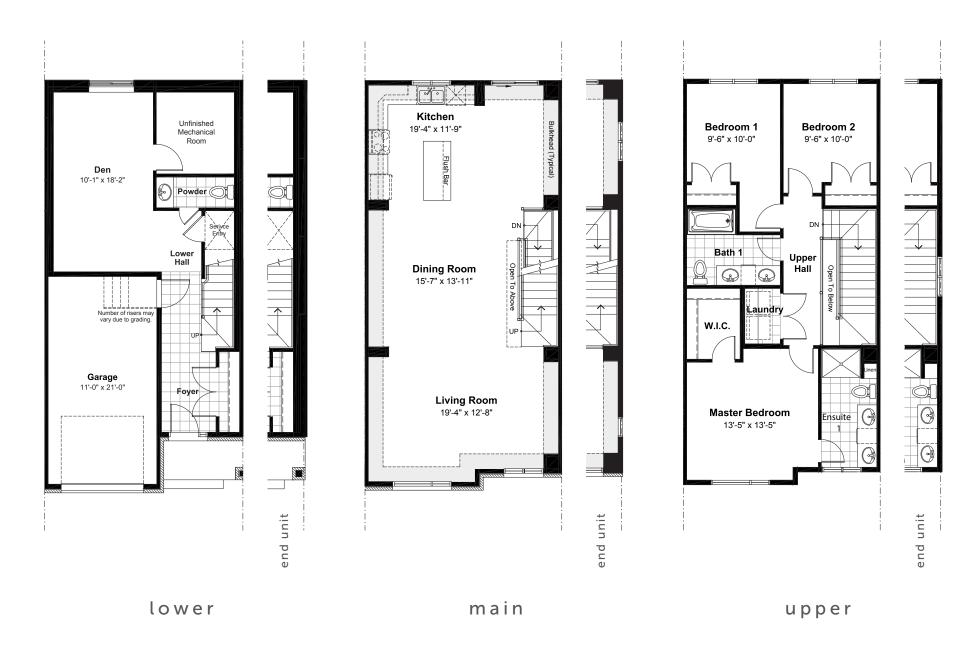

## CHELTON REVERSED WALK-OUTS

2110 sq.ft. 3 bed 2.5 bath

## CHELTON REVERSED WALK-OUTS

2110 sq.ft. 3 bed 2.5 bath

**DISCLAIMER** Materials, specifications and floor plans are subject to change without notice. All dimensions are approximate and may not be to scale. Actual usable floor space may vary from the stated floor area. Exterior elevations are artistic concepts only: window size and design, roof pitch and brick detail may vary from plan. Layout for kitchen, furnace, HWT and laundry tub may vary from plan. Vertical and horizontal bulkheads, which are not shown on plan may be required for structural plumbing and ventilation runs. E. & O.E. Issued: April 2021