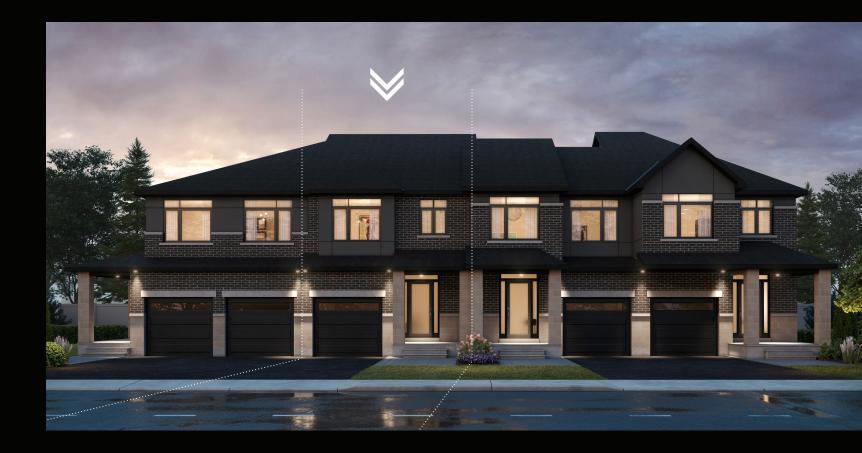

- ST. GEORGE

TOWNHOMES

INCLUDING 400 SQ.FT. FINISHED BASEMENT

claridgehomes.com

## ST. GEORGE

2105 SQ.FT. 3 BED 2.5 BATH

TOWNHOMES

DISCLAIMER Materials, specifications and floor plans are subject to change without notice. All dimensions are approximate and may not be to scale. Actual usable floor space may vary from the stated floor area. Exterior elevations are artistic concepts only: window size and design, roof pitch and brick detail may vary from plan. Layout for kitchen, furnace, HWT and laundry tub may vary from plan. Vertical and horizontal bulkheads, which are not shown on plan may be required for structural plumbing and ventilation runs. E. & O.E. Issued: April 2024