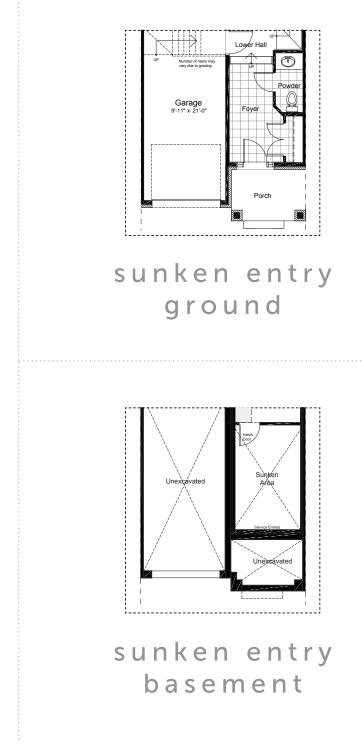

## ST. GEORGE

2105 SQ.FT. 3 BED 2.5 BATH

TOWNHOMES

DISCLAIMER Materials, specifications and floor plans are subject to change without notice. All dimensions are approximate and may not be to scale. Actual usable floor space may vary from the stated floor area. Exterior elevations are artistic concepts only: window size and design, roof pitch and brick detail may vary from plan. Layout for kitchen, furnace, HWT and laundry tub may vary from plan. Vertical and horizontal bulkheads, which are not shown on plan may be required for structural plumbing and ventilation runs. E. & O.E. Issued: April 2024