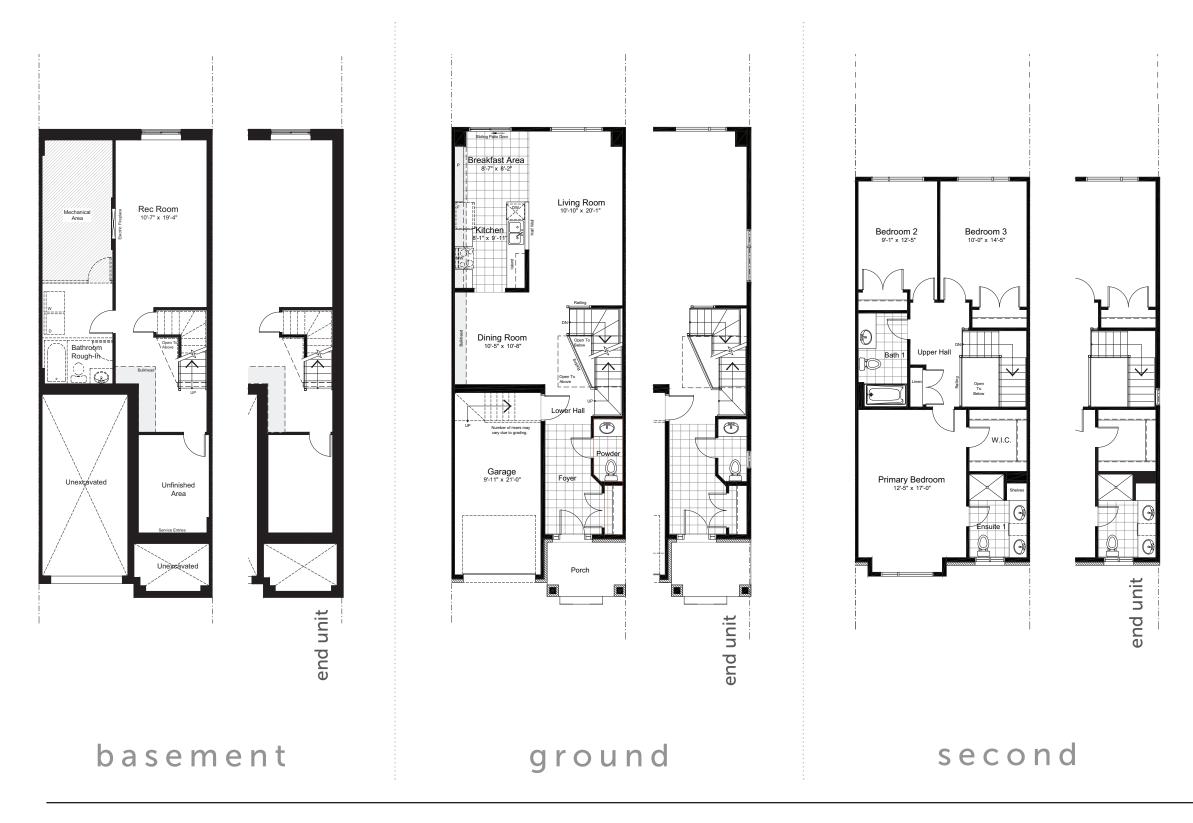

## ST. GEORGE

2105 SQ.FT. 3 BED 2.5 BATH

TOWNHOMES

DISCLAIMER Materials, specifications and floor plans are subject to change without notice. All dimensions are approximate and may not be to scale. Actual usable floor space may vary from the stated floor area. Exterior elevations are artistic concepts only: window size and design, roof pitch and brick detail may vary from plan. Layout for kitchen, furnace, HWT and laundry tub may vary from plan. Vertical and horizontal bulkheads, which are not shown on plan may be required for structural plumbing and ventilation runs. E. & O.E. Issued: April 2024