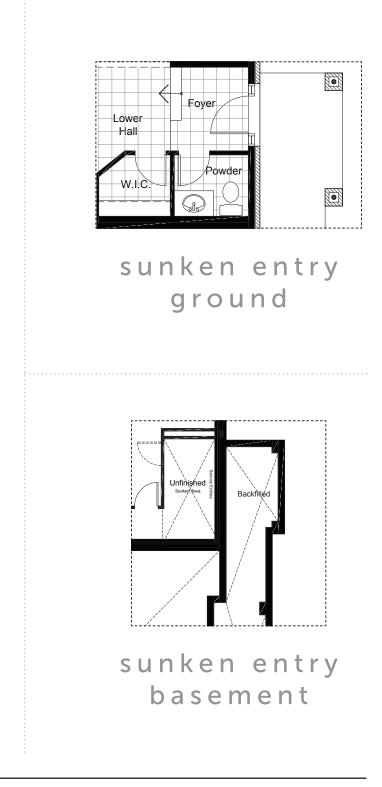

## **INCLUDING 420 SQ.FT. FINISHED BASEMENT**

DISCLAIMER Materials, specifications are approximate and may not be to scale. Actual usable floor space may vary from the stated floor area. Exterior elevations are artistic concepts only: window size and design, roof pitch and brick detail may vary from plan. Layout for kitchen, furnace, HWT and laundry tub may vary from plan. Vertical and horizontal bulkheads, which are not shown on plan may be required for structural plumbing and ventilation runs. E. & O.E. Issued: April 2024