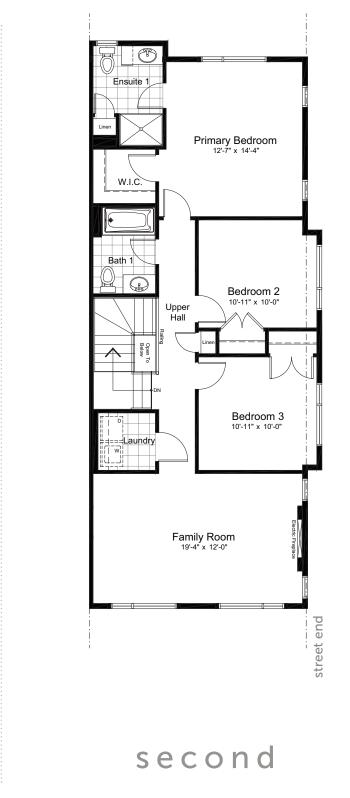

## TOWNHOMES

2255 SQ.FT. 3 BED 2.5 BATH

## **INCLUDING 420 SQ.FT. FINISHED BASEMENT**

DISCLAIMER Materials, specifications are approximate and may not be to scale. Actual usable floor space may vary from the stated floor area. Exterior elevations are artistic concepts only: window size and design, roof pitch and brick detail may vary from plan. Layout for kitchen, furnace, HWT and laundry tub may vary from plan. Vertical and horizontal bulkheads, which are not shown on plan may be required for structural plumbing and ventilation runs. E. & O.E. Issued: April 2024