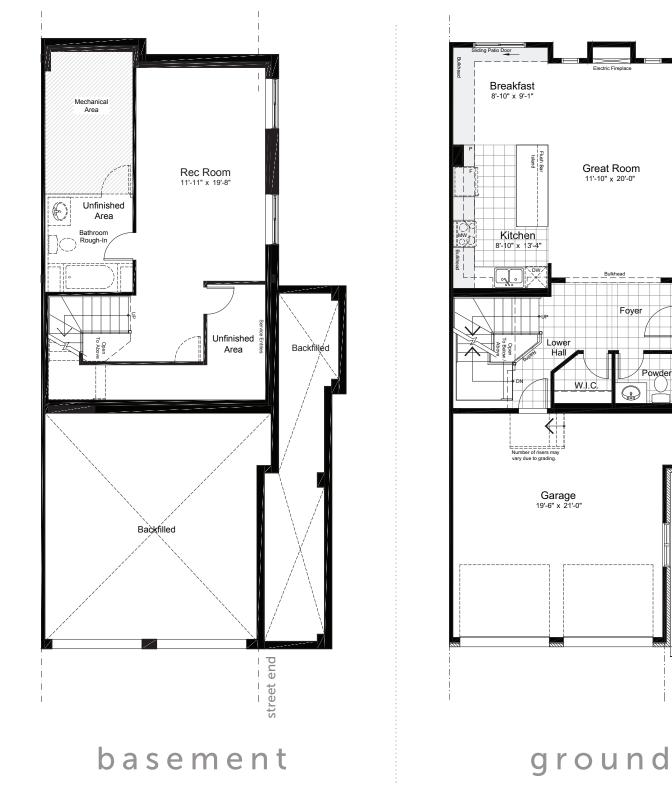

## TOWNHOMES

2255 SQ.FT. 3 BED 2.5 BATH

## **INCLUDING 420 SQ.FT. FINISHED BASEMENT**

DISCLAIMER Materials, specifications are approximate and may not be to scale. Actual usable floor space may vary from the stated floor area. Exterior elevations are artistic concepts only: window size and design, roof pitch and brick detail may vary from plan. Layout for kitchen, furnace, HWT and laundry tub may vary from plan. Vertical and horizontal bulkheads, which are not shown on plan may be required for structural plumbing and ventilation runs. E. & O.E. Issued: April 2024