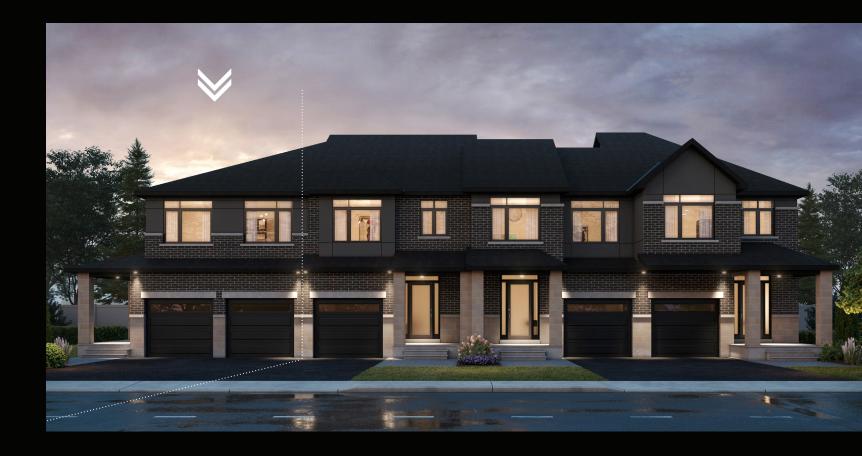

TOWNHOMES

INCLUDING 420 SQ.FT. FINISHED BASEMENT

claridgehomes.com

## BIRKDALE

## TOWNHOMES

2255 SQ.FT. 3 BED 2.5 BATH

## **INCLUDING 420 SQ.FT. FINISHED BASEMENT**

DISCLAIMER Materials, specifications are approximate and may not be to scale. Actual usable floor space may vary from the stated floor area. Exterior elevations are artistic concepts only: window size and design, roof pitch and brick detail may vary from plan. Layout for kitchen, furnace, HWT and laundry tub may vary from plan. Vertical and horizontal bulkheads, which are not shown on plan may be required for structural plumbing and ventilation runs. E. & O.E. Issued: April 2024