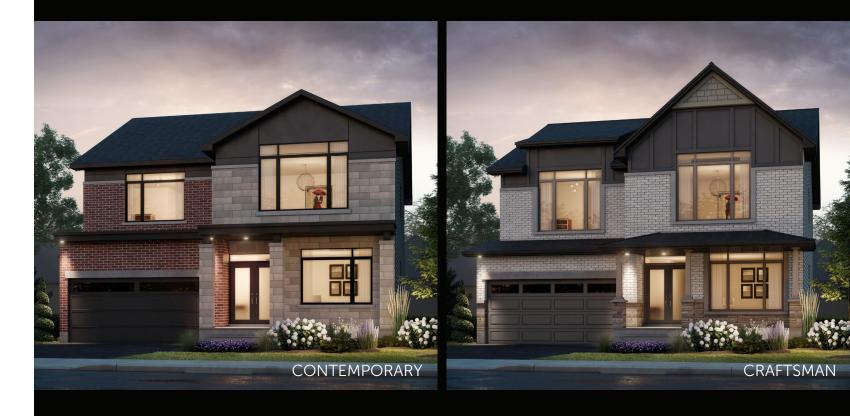

## 45' LOT SINGLE FAMILY HOMES

## ROYAL DORNOCH 3185 SQ.FT. 4 BED 3.5 BATH

45' LOT SINGLE FAMILY HOMES

DISCLAIMER Materials, specifications and floor plans are subject to change without notice. All dimensions are approximate and may vary from the stated floor area. Exterior elevations are artistic concepts only: window size and design, roof pitch and brick detail may vary from plan. Layout for kitchen, furnace, HWT and laundry tub may vary from plan. Vertical and horizontal bulkheads, which are not shown on plan may be required for structural plumbing and ventilation runs. E. & O.E. Issued: September 2023