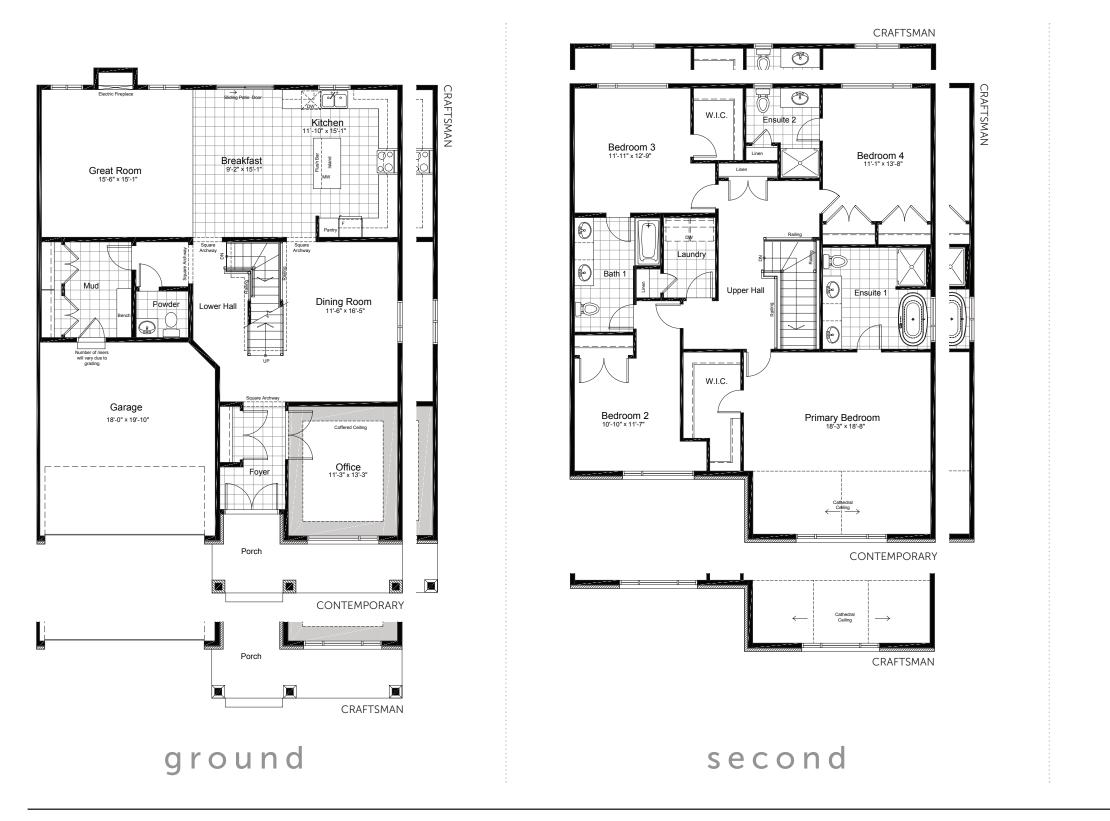

## ROYAL DORNOCH 3185 SQ.FT. 4 BED 3.5 BATH

45' LOT SINGLE FAMILY HOMES

DISCLAIMER Materials, specifications and floor plans are subject to change without notice. All dimensions are approximate and may vary from the stated floor area. Exterior elevations are artistic concepts only: window size and design, roof pitch and brick detail may vary from plan. Layout for kitchen, furnace, HWT and laundry tub may vary from plan. Vertical and horizontal bulkheads, which are not shown on plan may be required for structural plumbing and ventilation runs. E. & O.E. Issued: September 2023