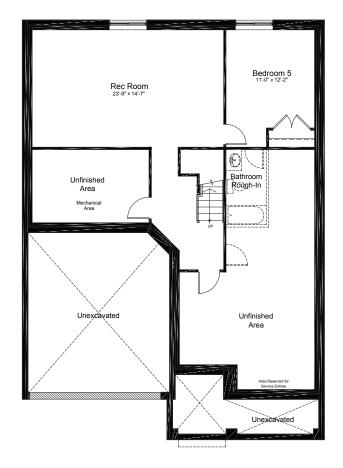

## **OPTIONAL BASEMENT UPGRADES**

+745 SQ.FT. FINISHED BASEMENT

FINISHED

**REC ROOM** 

FINISHED

REC ROOM + BEDROOM

3185 sq.ft. 4 вед 3.5 ватн

claridgehomes.com