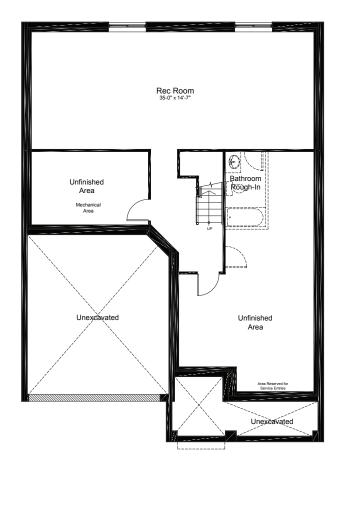

## **OPTIONAL BASEMENT UPGRADES**

+745 SQ.FT. FINISHED BASEMENT

FINISHED

**REC ROOM** 

FINISHED

REC ROOM + BEDROOM

3185 sq.ft. 4 вед 3.5 ватн

claridgehomes.com