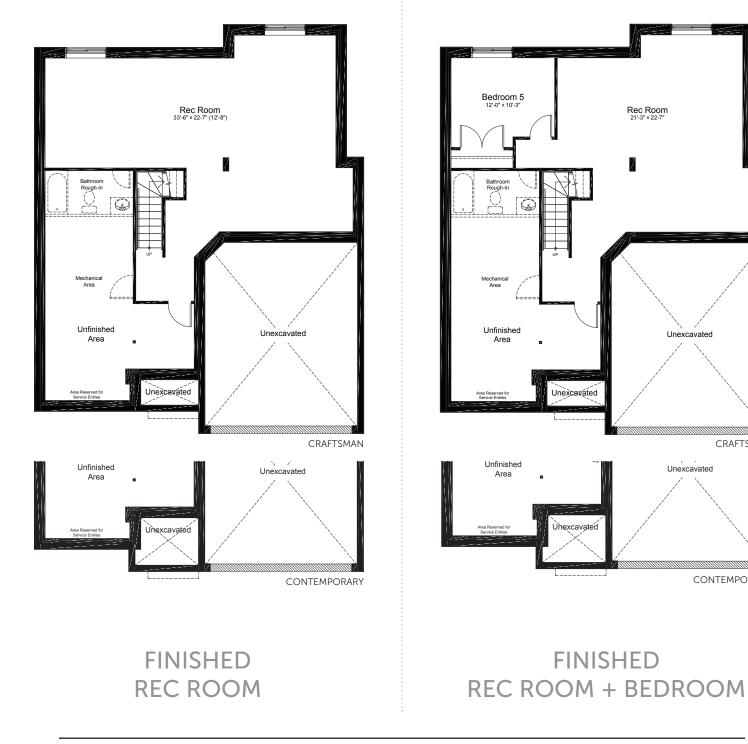

## **OPTIONAL BASEMENT UPGRADES**

#### +835 SQ.FT. FINISHED BASEMENT





# NAIRN

### 45' LOT SINGLE FAMILY HOMES







claridgehomes.com

# NAIRN

\_\_\_\_\_

2710 sq.ft. 4 bed 2.5 ватн

#### 45' LOT SINGLE FAMILY HOMES



DISCLAIMER Materials, specifications and floor plans are subject to change without notice. All dimensions are approximate and may vary from the stated floor area. Exterior elevations are artistic concepts only: window size and design, roof pitch and brick detail may vary from plan. Layout for kitchen, furnace, HWT and laundry tub may vary from plan. Vertical and horizontal bulkheads, which are not shown on plan may be required for structural plumbing and ventilation runs. E. & O.E. Issued: September 2023