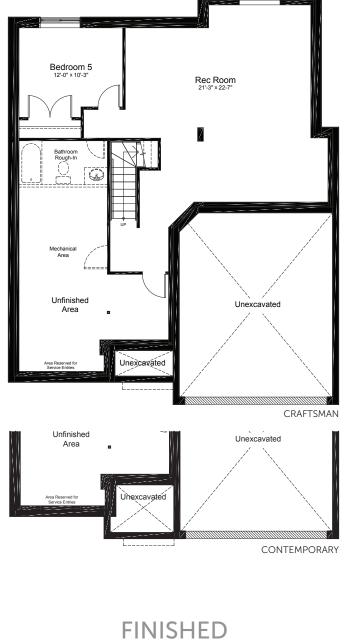

## **OPTIONAL BASEMENT UPGRADES**

#### +835 SQ.FT. FINISHED BASEMENT





# NAIRN

### 45' LOT SINGLE FAMILY HOMES







claridgehomes.com

# NAIRN

\_\_\_\_\_

2710 sq.ft. 4 bed 2.5 ватн

#### 45' LOT SINGLE FAMILY HOMES



DISCLAIMER Materials, specifications and floor plans are subject to change without notice. All dimensions are approximate and may vary from the stated floor area. Exterior elevations are artistic concepts only: window size and design, roof pitch and brick detail may vary from plan. Layout for kitchen, furnace, HWT and laundry tub may vary from plan. Vertical and horizontal bulkheads, which are not shown on plan may be required for structural plumbing and ventilation runs. E. & O.E. Issued: September 2023