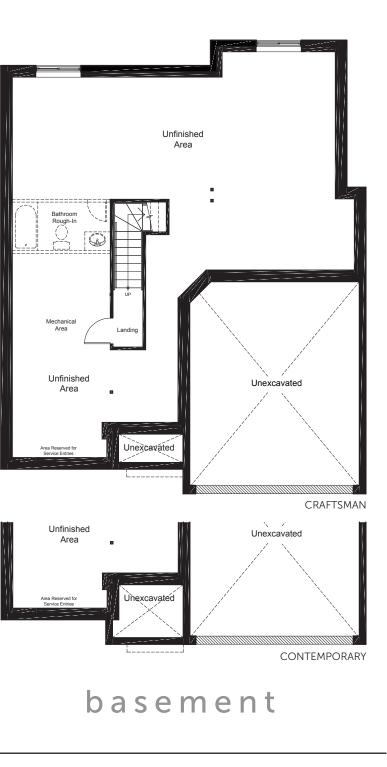

## **OPTIONAL BASEMENT UPGRADES**

#### +835 SQ.FT. FINISHED BASEMENT





# NAIRN

### 45' LOT SINGLE FAMILY HOMES







claridgehomes.com

# NAIRN

\_\_\_\_\_

2710 sq.ft. 4 bed 2.5 ватн

#### 45' LOT SINGLE FAMILY HOMES



DISCLAIMER Materials, specifications and floor plans are subject to change without notice. All dimensions are approximate and may vary from the stated floor area. Exterior elevations are artistic concepts only: window size and design, roof pitch and brick detail may vary from plan. Layout for kitchen, furnace, HWT and laundry tub may vary from plan. Vertical and horizontal bulkheads, which are not shown on plan may be required for structural plumbing and ventilation runs. E. & O.E. Issued: September 2023