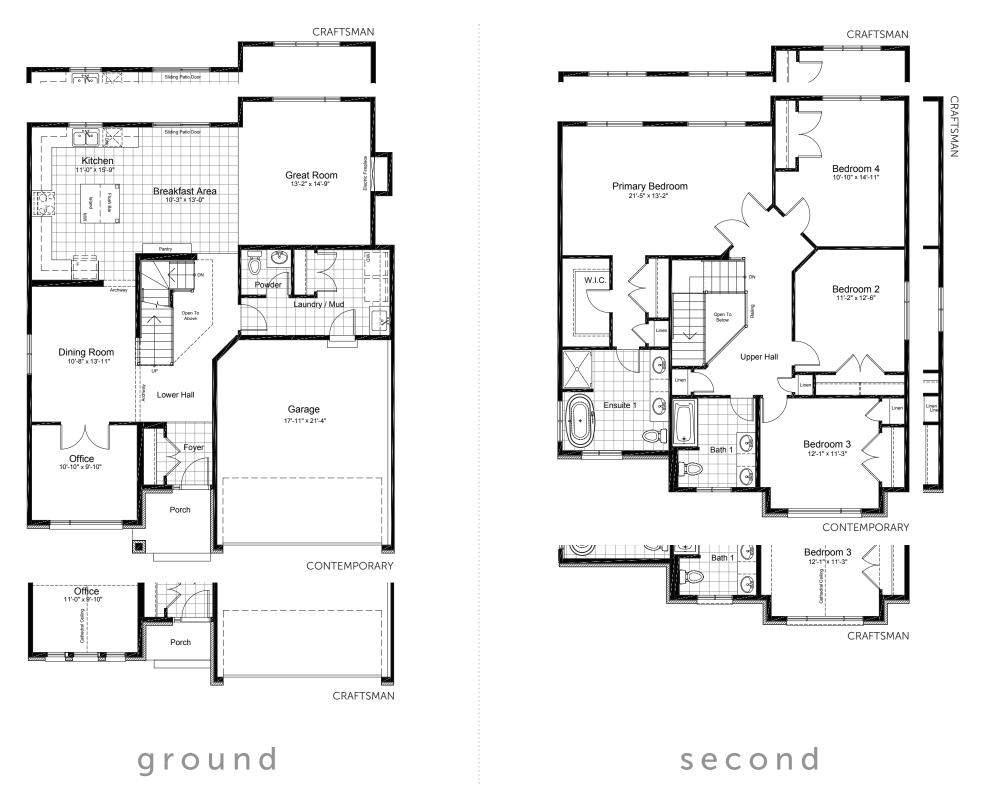

# NAIRN

\_\_\_\_\_

2710 sq.ft. 4 bed 2.5 ватн

#### 45' LOT SINGLE FAMILY HOMES

DISCLAIMER Materials, specifications and floor plans are subject to change without notice. All dimensions are approximate and may vary from the stated floor area. Exterior elevations are artistic concepts only: window size and design, roof pitch and brick detail may vary from plan. Layout for kitchen, furnace, HWT and laundry tub may vary from plan. Vertical and horizontal bulkheads, which are not shown on plan may be required for structural plumbing and ventilation runs. E. & O.E. Issued: September 2023