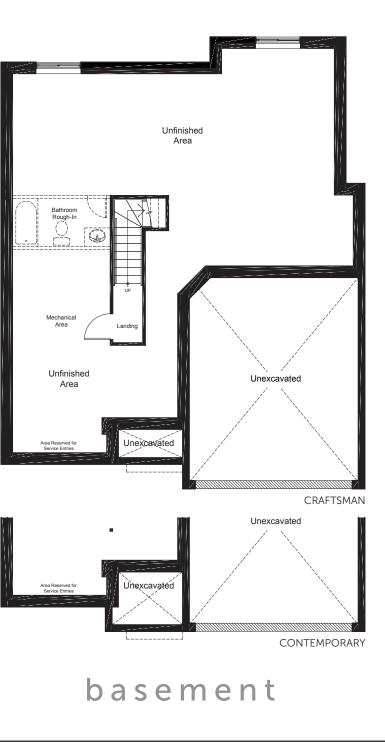

### 45' LOT SINGLE FAMILY HOMES

2520 SQ.FT. 3 BED 2.5 BATH

claridgehomes.com

CASTLE STUART 2520 SQ.FT. 3 BED 2.5 BATH

45' LOT SINGLE FAMILY HOMES

DISCLAIMER Materials, specifications and floor plans are subject to change without notice. All dimensions are approximate and may vary from the stated floor area. Exterior elevations are artistic concepts only: window size and design, roof pitch and brick detail may vary from plan. Layout for kitchen, furnace, HWT and laundry tub may vary from plan. Vertical and horizontal bulkheads, which are not shown on plan may be required for structural plumbing and ventilation runs. E. & O.E. Issued: April 2024