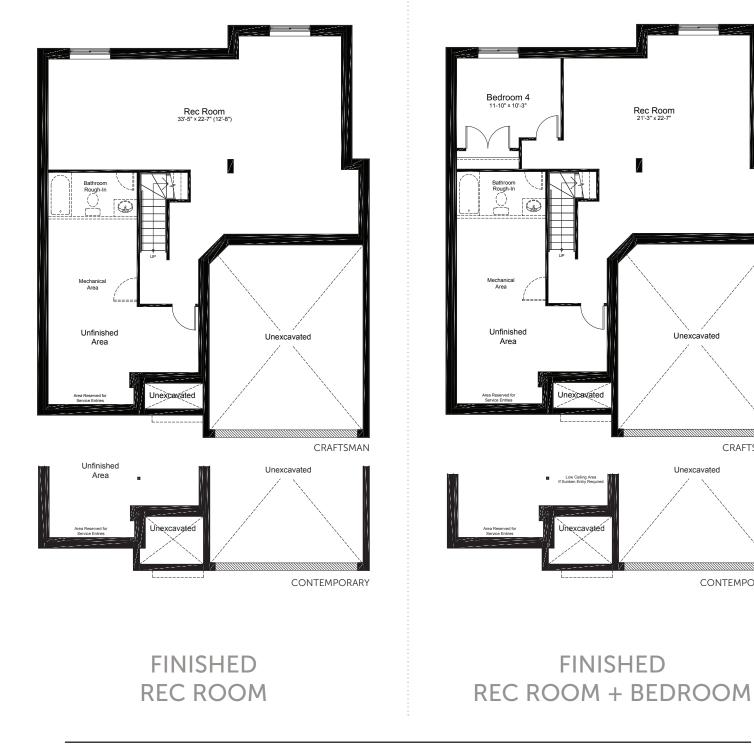

## **OPTIONAL BASEMENT UPGRADES**

### +835 SQ.FT. FINISHED BASEMENT

Rec Room Unexcavated CRAFTSMAN Unexcavated CONTEMPORARY FINISHED