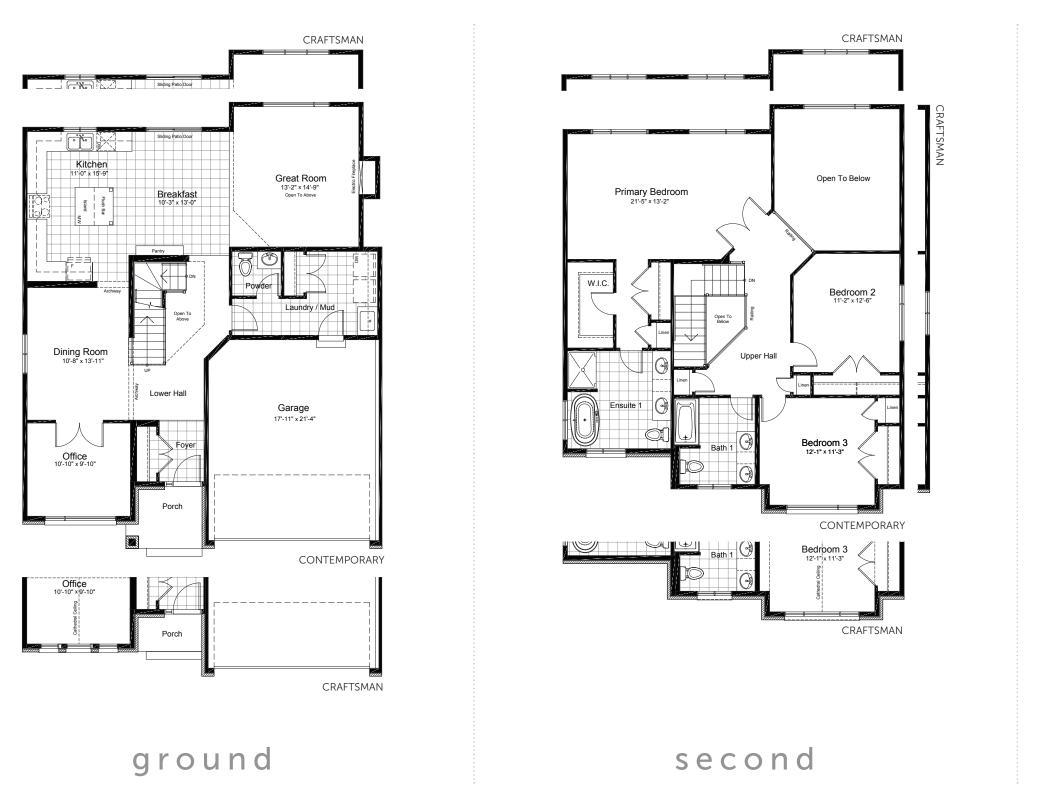

### 45' LOT SINGLE FAMILY HOMES

2520 SQ.FT. 3 BED 2.5 BATH

claridgehomes.com

CASTLE STUART 2520 SQ.FT. 3 BED 2.5 BATH

45' LOT SINGLE FAMILY HOMES

DISCLAIMER Materials, specifications and floor plans are subject to change without notice. All dimensions are approximate and may vary from the stated floor area. Exterior elevations are artistic concepts only: window size and design, roof pitch and brick detail may vary from plan. Layout for kitchen, furnace, HWT and laundry tub may vary from plan. Vertical and horizontal bulkheads, which are not shown on plan may be required for structural plumbing and ventilation runs. E. & O.E. Issued: April 2024