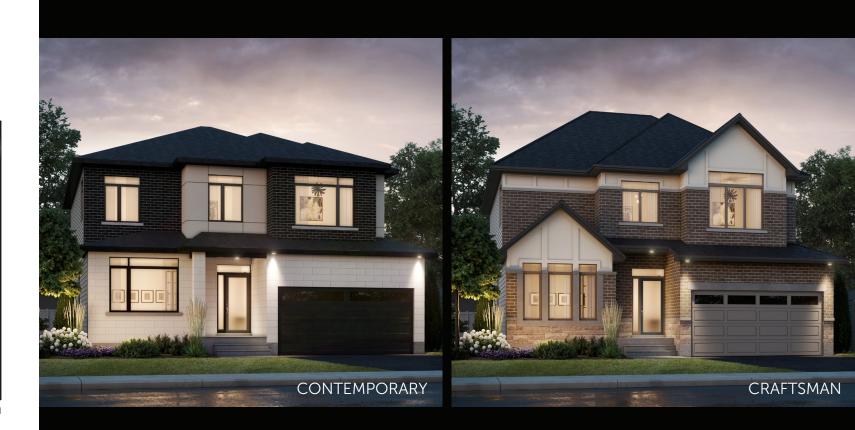

# CASTLE STUART

### 45' LOT SINGLE FAMILY HOMES

2520 SQ.FT. 3 BED 2.5 BATH

claridgehomes.com

CASTLE STUART 2520 SQ.FT. 3 BED 2.5 BATH

45' LOT SINGLE FAMILY HOMES

DISCLAIMER Materials, specifications and floor plans are subject to change without notice. All dimensions are approximate and may vary from the stated floor area. Exterior elevations are artistic concepts only: window size and design, roof pitch and brick detail may vary from plan. Layout for kitchen, furnace, HWT and laundry tub may vary from plan. Vertical and horizontal bulkheads, which are not shown on plan may be required for structural plumbing and ventilation runs. E. & O.E. Issued: April 2024