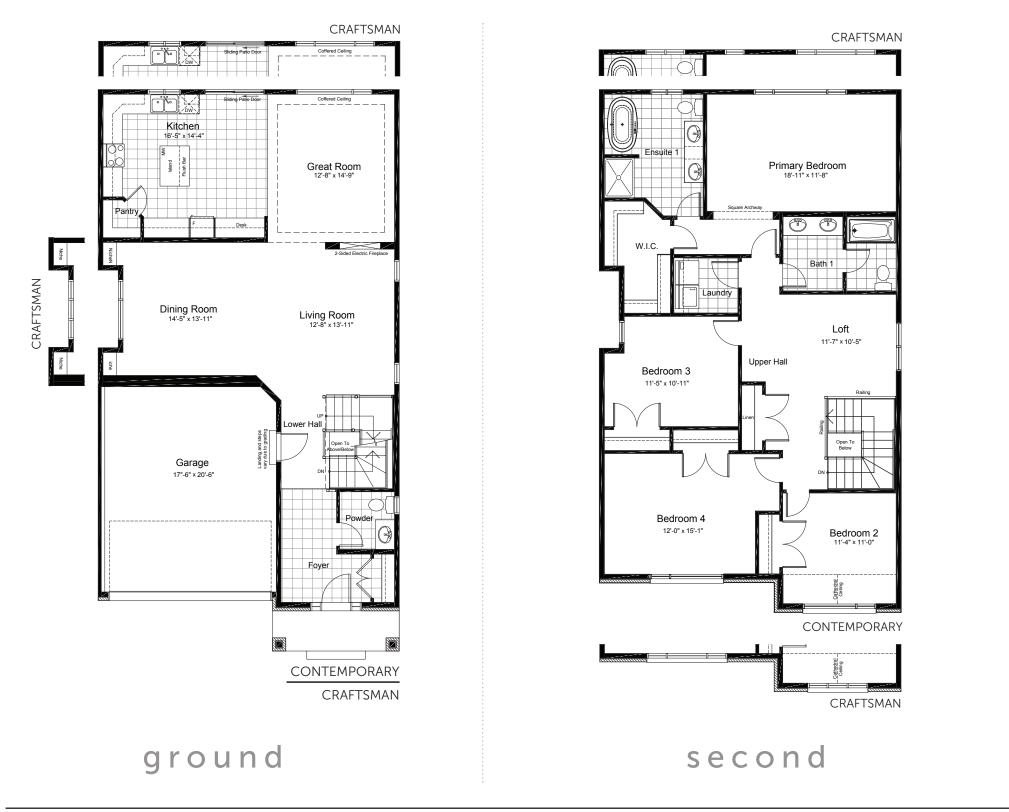

## KILLARNEY

## 37' LOT SINGLE FAMILY HOMES

2795 SQ.FT. 4 BED 2.5 BATH

claridgehomes.com

# **KILLARNEY**

2795 Sq.ft. 4 Bed 2.5 Bath

basement