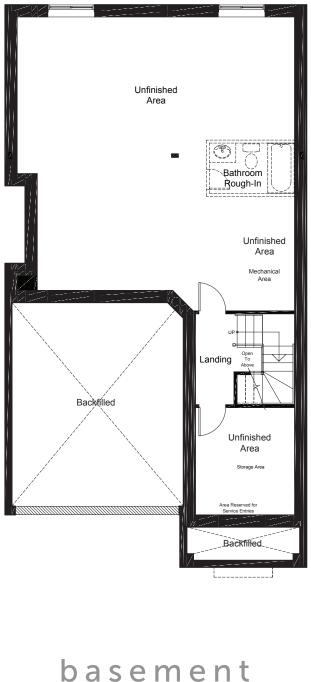

# **OPTIONAL BASEMENT UPGRADES**

#### +880 SQ.FT. FINISHED BASEMENT

FINISHED **REC ROOM + BEDROOM** 