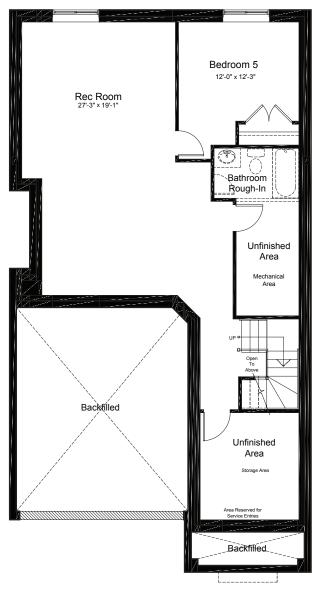

# **OPTIONAL BASEMENT UPGRADES**

#### +880 SQ.FT. FINISHED BASEMENT

FINISHED **REC ROOM + BEDROOM** 