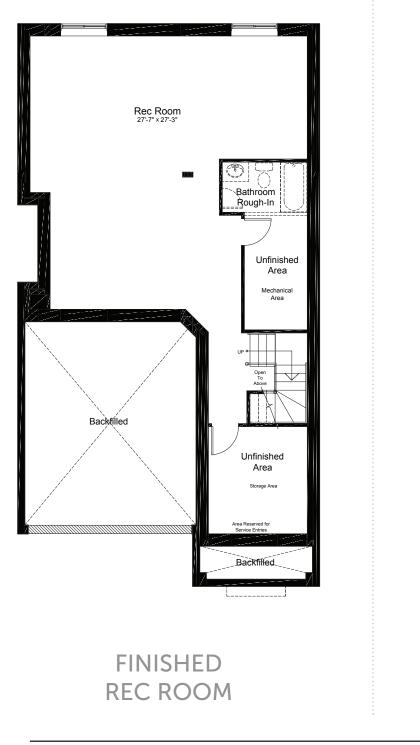

# **OPTIONAL BASEMENT UPGRADES**

#### +880 SQ.FT. FINISHED BASEMENT

FINISHED **REC ROOM + BEDROOM** 