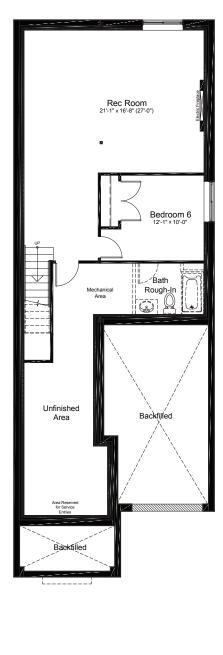

## **OPTIONAL BASEMENT UPGRADES**

### +730 SQ.FT. FINISHED BASEMENT

FINISHED **REC ROOM + BEDROOM** 