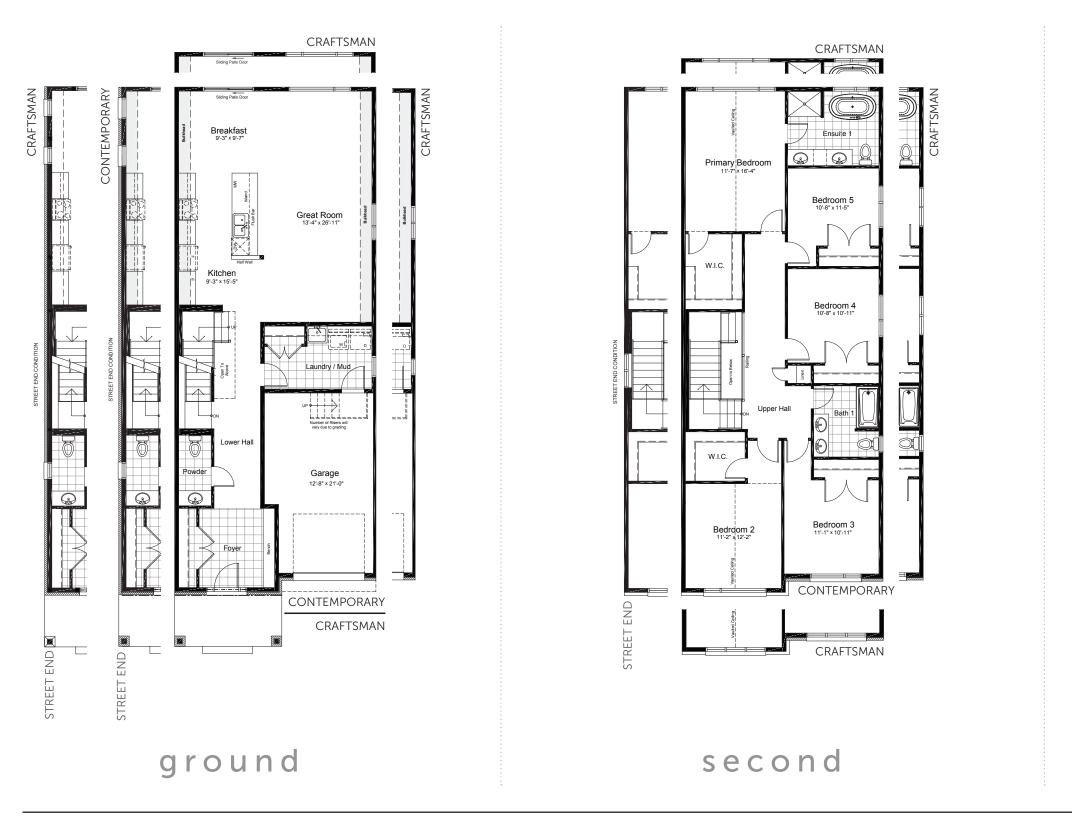

## **OPTIONAL BASEMENT UPGRADES**

### +730 SQ.FT. FINISHED BASEMENT





FINISHED **REC ROOM + BEDROOM** 

# SEMINOLE

### 31' LOT SINGLE FAMILY HOMES



2605 sq.ft. 5 bed 2.5 ватн



claridgehomes.com



# SEMINOLE

\_\_\_\_\_

31' LOT SINGLE FAMILY HOMES



**DISCLAIMER** Materials, specifications and floor plans are subject to change without notice. All dimensions are approximate and may not be to scale. Actual usable floor space may vary from the stated floor area. Exterior elevations are artistic concepts only: window size and design, roof pitch and brick detail may vary from plan. Layout for kitchen, furnace, HWT and laundry tub may vary from plan. Vertical and horizontal bulkheads, which are not shown on plan may be required for structural plumbing and ventilation runs. E. & O.E. Issued: September 2023

# 2605 sq.ft. 5 bed 2.5 bath



### basement