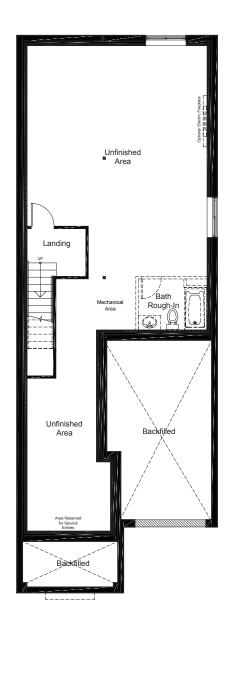

## **OPTIONAL BASEMENT UPGRADES**

### +730 SQ.FT. FINISHED BASEMENT

FINISHED **REC ROOM + BEDROOM** 

### basement