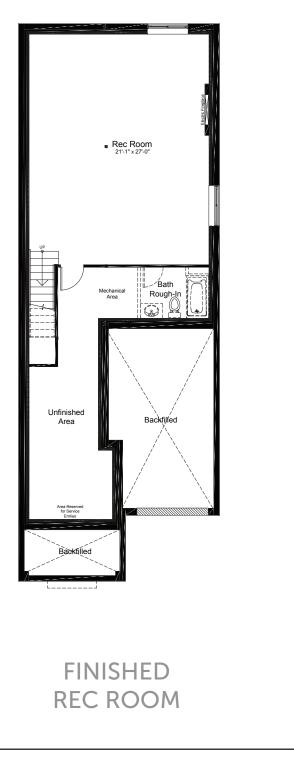

## **OPTIONAL BASEMENT UPGRADES**

### +730 SQ.FT. FINISHED BASEMENT

FINISHED **REC ROOM + BEDROOM** 