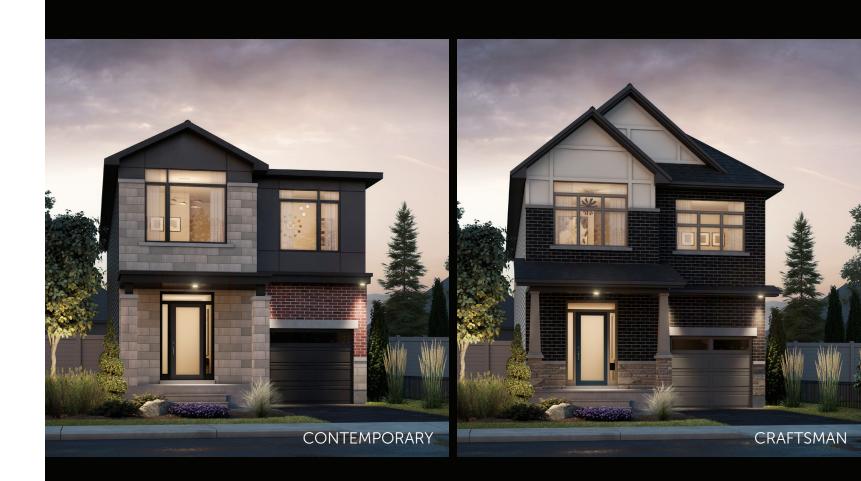

# SEMINOLE

### 31' LOT SINGLE FAMILY HOMES

2605 sq.ft. 5 bed 2.5 ватн

claridgehomes.com