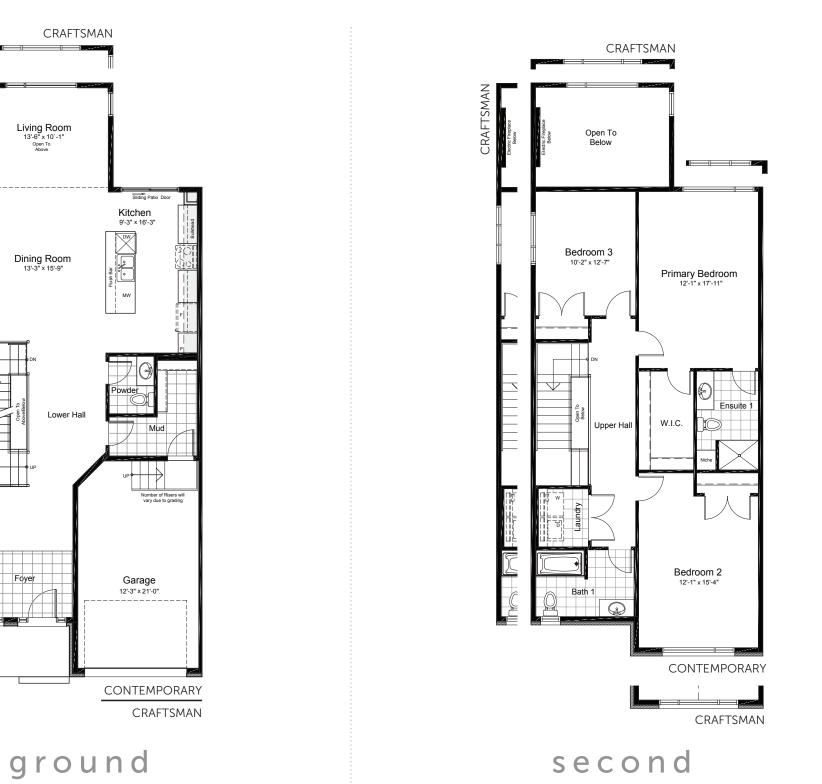

# OAKMONT 31' LOT SINGLE FAMILY HOMES

2290 sq.ft. 3 bed 2.5 bath

claridgehomes.com

2290 sq.ft. 3 bed 2.5 bath