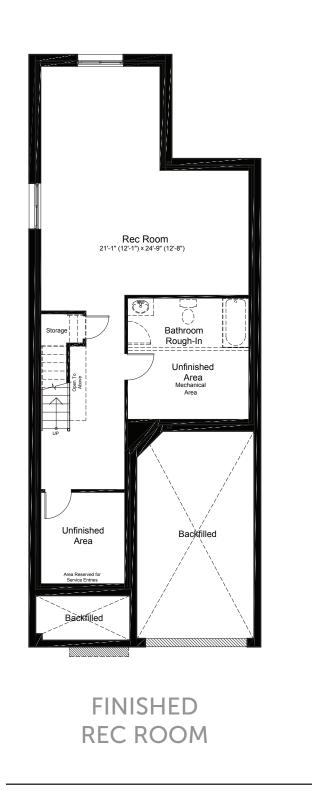

## **OPTIONAL BASEMENT UPGRADES**

### +690 SQ.FT. FINISHED BASEMENT





FINISHED REC ROOM + BEDROOM

# OAKMONT 31' LOT SINGLE FAMILY HOMES



2290 sq.ft. 3 bed 2.5 bath



claridgehomes.com

## - OAKMONT

### 31' LOT SINGLE FAMILY HOMES

 $\checkmark$ 

Foyer



DISCLAIMER Materials, specifications and floor plans are subject to change without notice. All dimensions are approximate and may vary from the stated floor area. Exterior elevations are artistic concepts only: window size and design, roof pitch and brick detail may vary from plan. Layout for kitchen, furnace, HWT and laundry tub may vary from plan. Vertical and horizontal bulkheads, which are not shown on plan may be required for structural plumbing and ventilation runs. E. & O.E. Issued: September 2023

2290 sq.ft. 3 bed 2.5 bath



## basement