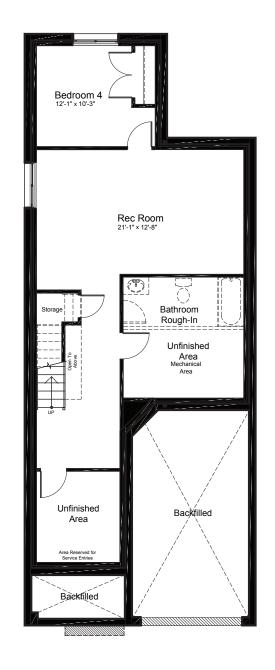

## **OPTIONAL BASEMENT UPGRADES**

### +690 SQ.FT. FINISHED BASEMENT





FINISHED REC ROOM + BEDROOM

# OAKMONT 31' LOT SINGLE FAMILY HOMES



2290 sq.ft. 3 bed 2.5 bath



claridgehomes.com

## - OAKMONT

### 31' LOT SINGLE FAMILY HOMES

 $\checkmark$ 

Foyer



DISCLAIMER Materials, specifications and floor plans are subject to change without notice. All dimensions are approximate and may vary from the stated floor area. Exterior elevations are artistic concepts only: window size and design, roof pitch and brick detail may vary from plan. Layout for kitchen, furnace, HWT and laundry tub may vary from plan. Vertical and horizontal bulkheads, which are not shown on plan may be required for structural plumbing and ventilation runs. E. & O.E. Issued: September 2023

2290 sq.ft. 3 bed 2.5 bath



## basement