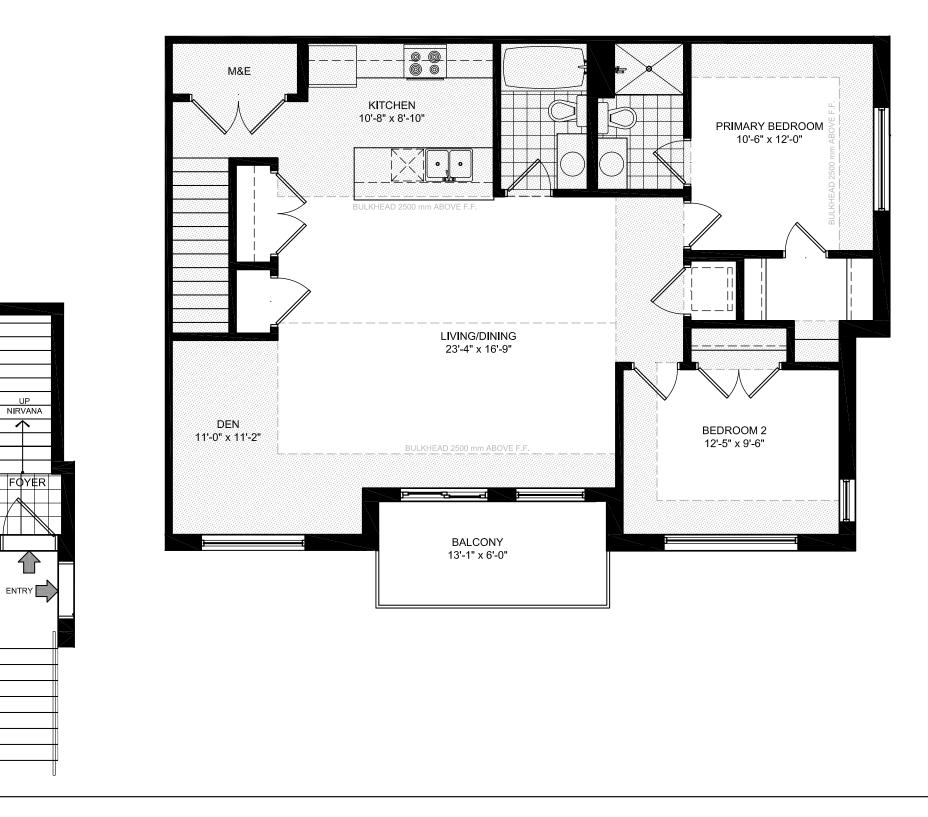

## 1220 sq.ft. 2+DEN bed 2 ватн

claridgehomes.com

## 1220 SQ.FT. 2+DEN BED 2 BATH