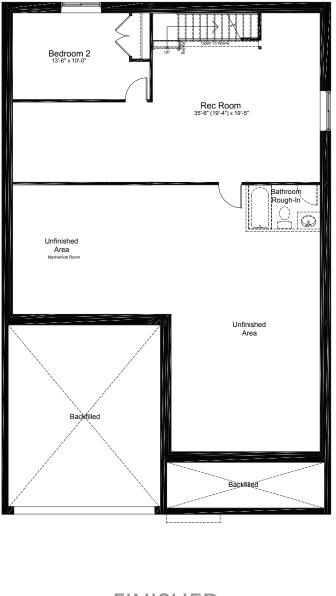

### **OPTIONAL BASEMENT UPGRADES**

+805 SQ.FT. FINISHED BASEMENT

FINISHED REC ROOM + BEDROOM