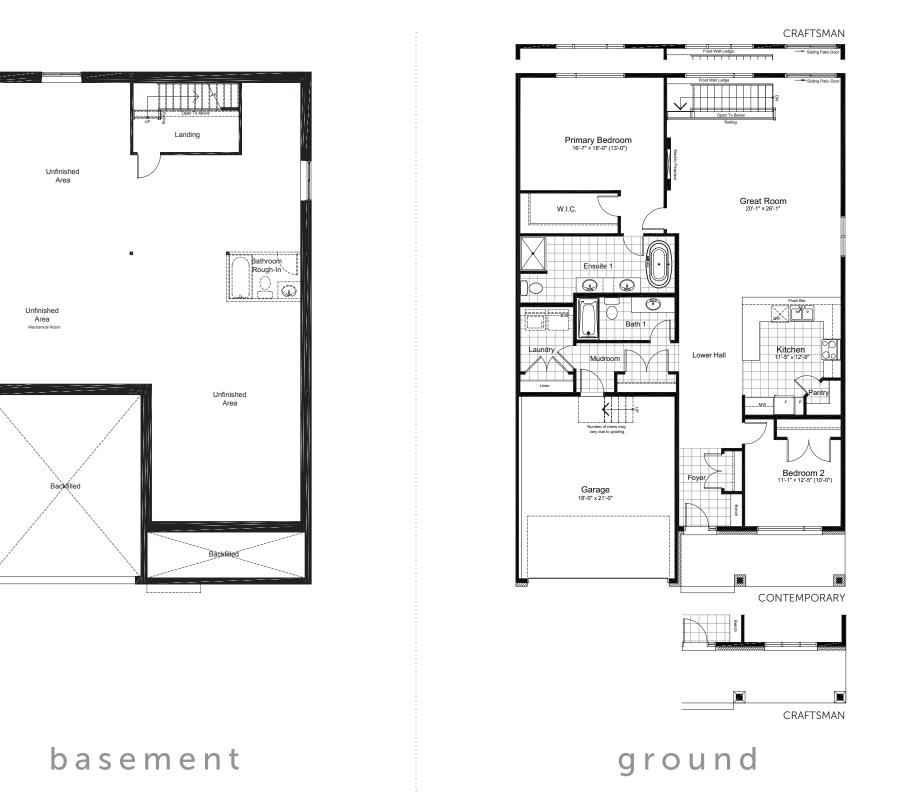

### 45' LOT SINGLE FAMILY BUNGALOW

1865 sq.ft. 2 bed 2 ватн

claridgehomes.com

## 1865 sq.ft. 2 bed 2 ватн