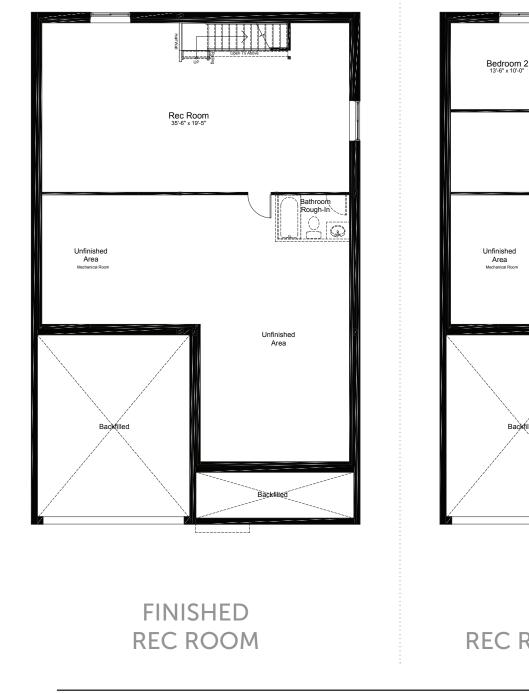

### **OPTIONAL BASEMENT UPGRADES**

+805 SQ.FT. FINISHED BASEMENT

FINISHED REC ROOM + BEDROOM