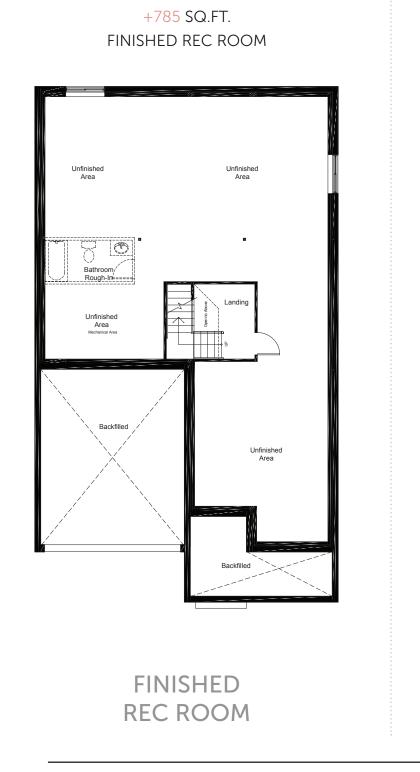

## **OPTIONAL BASEMENT UPGRADES**

+1000 SQ.FT. FINISHED REC ROOM + BEDROOM

FINISHED REC ROOM + BEDROOM