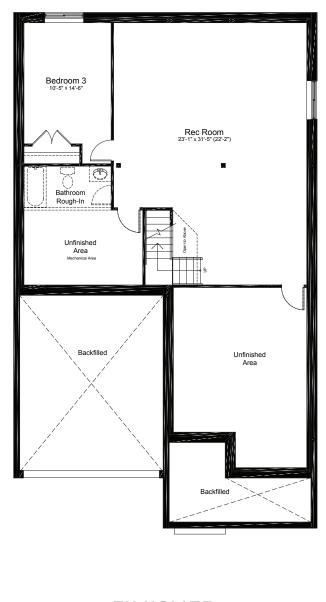

## **OPTIONAL BASEMENT UPGRADES**

+1000 SQ.FT. FINISHED REC ROOM + BEDROOM

FINISHED REC ROOM + BEDROOM