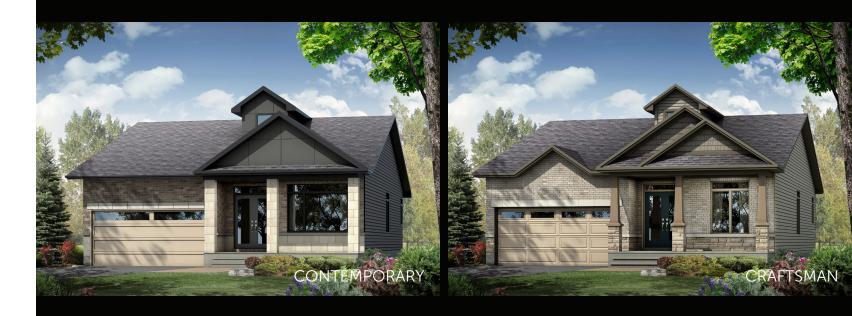

## 45' LOT SINGLE FAMILY BUNGALOW

1735 sq.ft. 2 вед 2 ватн

claridgehomes.com

FINCA CORTESIN 1735 SQ.FT. 2 BED 2 BATH

45' LOT SINGLE FAMILY BUNGALOW

DISCLAIMER Materials, specifications and floor plans are subject to change without notice. All dimensions are approximate and may not be to scale. Actual usable floor area. Exterior elevations are artistic concepts only: window size and design, roof pitch and brick detail may vary from plan. Layout for kitchen, furnace, HWT and laundry tub may vary from plan. Vertical and horizontal bulkheads, which are not shown on plan may be required for structural plumbing and ventilation runs. E. & O.E. Issued: September 2023