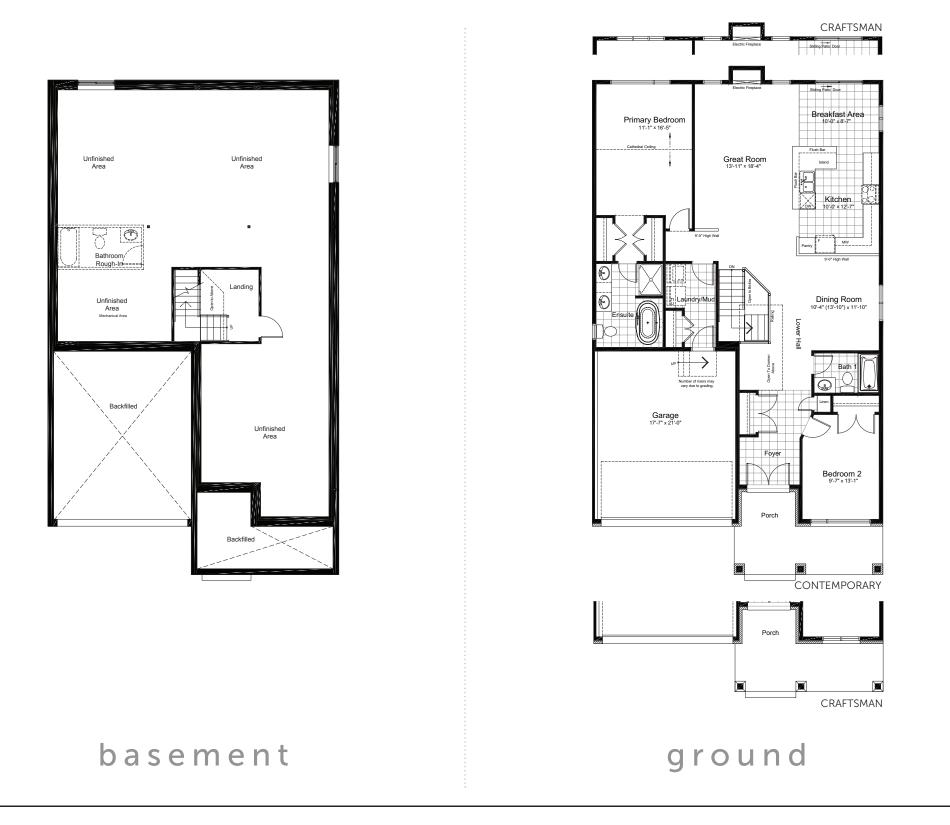

## 45' LOT SINGLE FAMILY BUNGALOW

1735 sq.ft. 2 вед 2 ватн

claridgehomes.com

FINCA CORTESIN 1735 SQ.FT. 2 BED 2 BATH

45' LOT SINGLE FAMILY BUNGALOW

DISCLAIMER Materials, specifications and floor plans are subject to change without notice. All dimensions are approximate and may not be to scale. Actual usable floor area. Exterior elevations are artistic concepts only: window size and design, roof pitch and brick detail may vary from plan. Layout for kitchen, furnace, HWT and laundry tub may vary from plan. Vertical and horizontal bulkheads, which are not shown on plan may be required for structural plumbing and ventilation runs. E. & O.E. Issued: September 2023