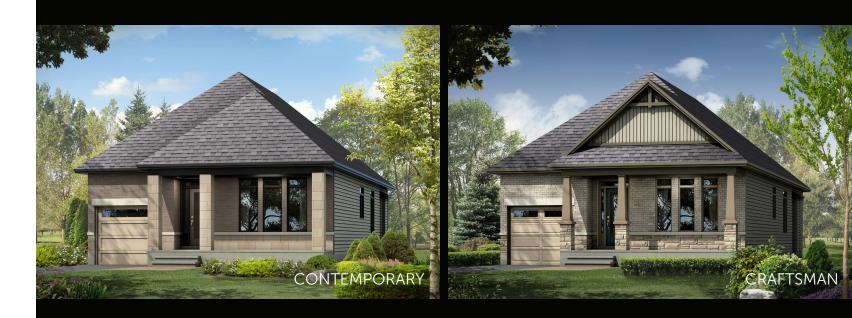

# SOTOGRANDE

#### 37' LOT SINGLE FAMILY BUNGALOW

claridgehomes.com

SOTOGRANDE

37' LOT SINGLE FAMILY BUNGALOW

**DISCLAIMER** Materials, specifications and floor plans are subject to change without notice. All dimensions are approximate and may not be to scale. Actual usable floor space may vary from the stated floor area. Exterior elevations are artistic concepts only: window size and design, roof pitch and brick detail may vary from plan. Layout for kitchen, furnace, HWT and laundry tub may vary from plan. Vertical and horizontal bulkheads, which are not shown on plan may be required for structural plumbing and ventilation runs. E. & O.E. Issued: September 2023