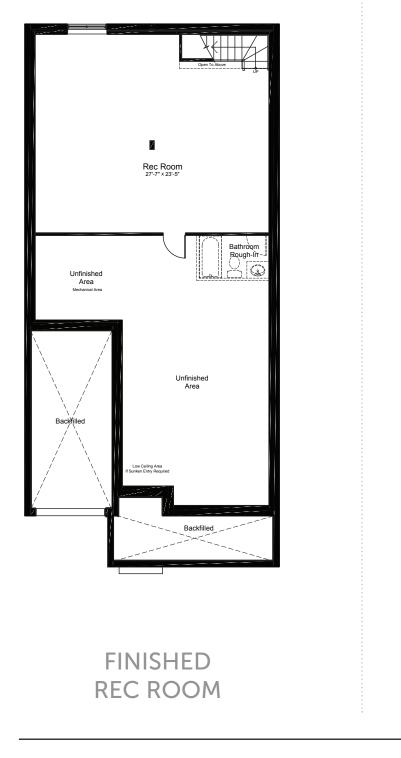

## **OPTIONAL BASEMENT UPGRADES**

#### +755 SQ.FT. FINISHED BASEMENT

FINISHED **REC ROOM + BEDROOM** 