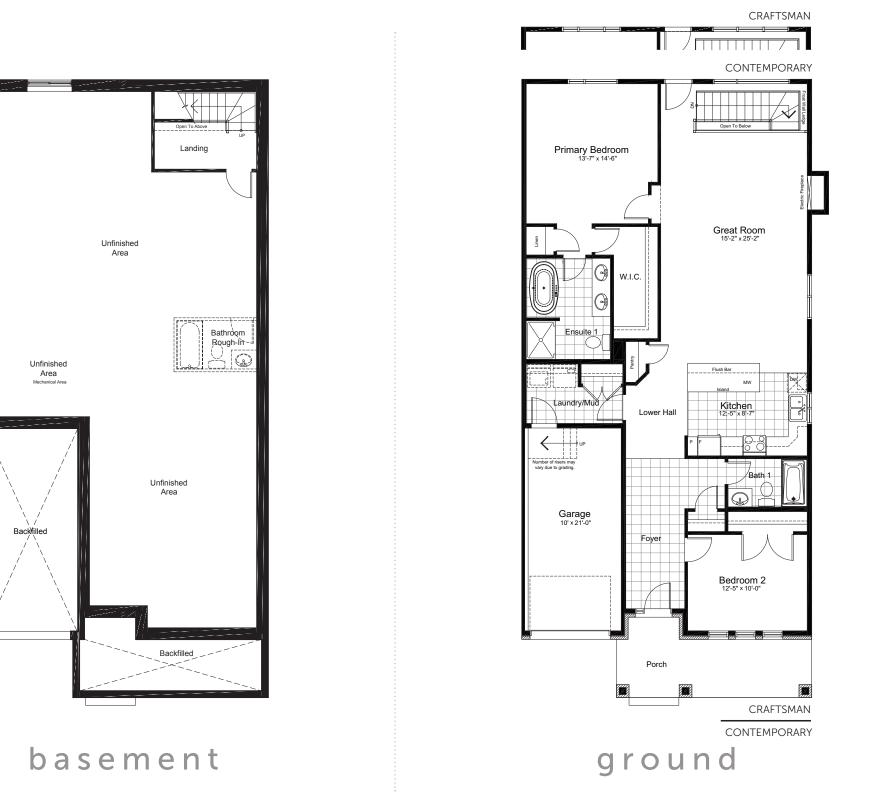

## **OPTIONAL BASEMENT UPGRADES**

#### +755 SQ.FT. FINISHED BASEMENT





FINISHED **REC ROOM + BEDROOM** 

# SOTOGRANDE

#### 37' LOT SINGLE FAMILY BUNGALOW







claridgehomes.com



SOTOGRANDE

37' LOT SINGLE FAMILY BUNGALOW



**DISCLAIMER** Materials, specifications and floor plans are subject to change without notice. All dimensions are approximate and may not be to scale. Actual usable floor space may vary from the stated floor area. Exterior elevations are artistic concepts only: window size and design, roof pitch and brick detail may vary from plan. Layout for kitchen, furnace, HWT and laundry tub may vary from plan. Vertical and horizontal bulkheads, which are not shown on plan may be required for structural plumbing and ventilation runs. E. & O.E. Issued: September 2023

1645 sq.ft. 2 bed 2 ватн



### sunken entry ground



## basement