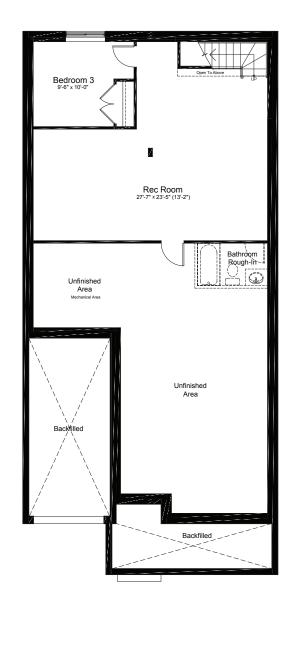

## **OPTIONAL BASEMENT UPGRADES**

#### +755 SQ.FT. FINISHED BASEMENT

FINISHED **REC ROOM + BEDROOM** 