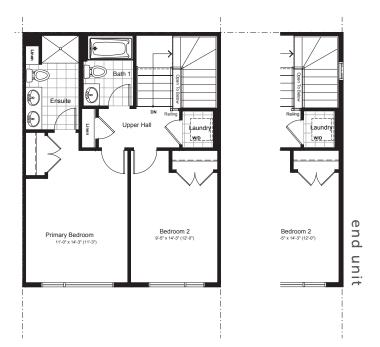

## MAISON BLANCHE 1430 sq.ft. 2 bed 2.5 bath

## **BACK2BACK TOWNHOMES**

second

sunken entry basement

DISCLAIMER Materials, specifications and floor plans are subject to change without notice. All dimensions are approximate and may not be to scale. Actual usable floor space may vary from the stated floor area. Exterior elevations are artistic concepts only: window size and design, roof pitch and brick detail may vary from plan. Layout for kitchen, furnace, HWT and laundry tub may vary from plan. Vertical and horizontal bulkheads, which are not shown on plan may be required for structural plumbing and ventilation runs. E. & O.E. Issued: April 2024