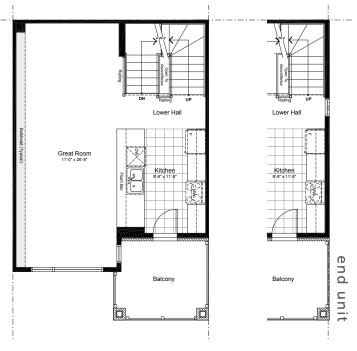

## MAISON BLANCHE 1430 sq.ft. 2 bed 2.5 bath

## **BACK2BACK TOWNHOMES**

second

sunken entry basement

DISCLAIMER Materials, specifications and floor plans are subject to change without notice. All dimensions are approximate and may not be to scale. Actual usable floor space may vary from the stated floor area. Exterior elevations are artistic concepts only: window size and design, roof pitch and brick detail may vary from plan. Layout for kitchen, furnace, HWT and laundry tub may vary from plan. Vertical and horizontal bulkheads, which are not shown on plan may be required for structural plumbing and ventilation runs. E. & O.E. Issued: April 2024