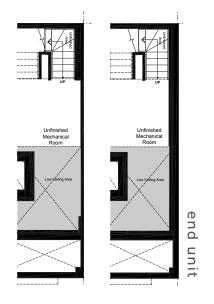

## MAISON BLANCHE 1430 sq.ft. 2 bed 2.5 bath

## **BACK2BACK TOWNHOMES**

second

sunken entry basement

DISCLAIMER Materials, specifications and floor plans are subject to change without notice. All dimensions are approximate and may not be to scale. Actual usable floor space may vary from the stated floor area. Exterior elevations are artistic concepts only: window size and design, roof pitch and brick detail may vary from plan. Layout for kitchen, furnace, HWT and laundry tub may vary from plan. Vertical and horizontal bulkheads, which are not shown on plan may be required for structural plumbing and ventilation runs. E. & O.E. Issued: April 2024