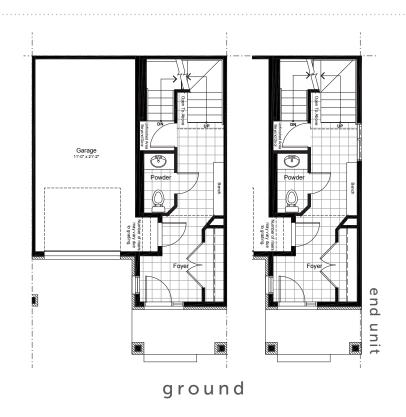

## **BACK2BACK TOWNHOMES**

second

sunken entry basement

DISCLAIMER Materials, specifications and floor plans are subject to change without notice. All dimensions are approximate and may not be to scale. Actual usable floor space may vary from the stated floor area. Exterior elevations are artistic concepts only: window size and design, roof pitch and brick detail may vary from plan. Layout for kitchen, furnace, HWT and laundry tub may vary from plan. Vertical and horizontal bulkheads, which are not shown on plan may be required for structural plumbing and ventilation runs. E. & O.E. Issued: April 2024