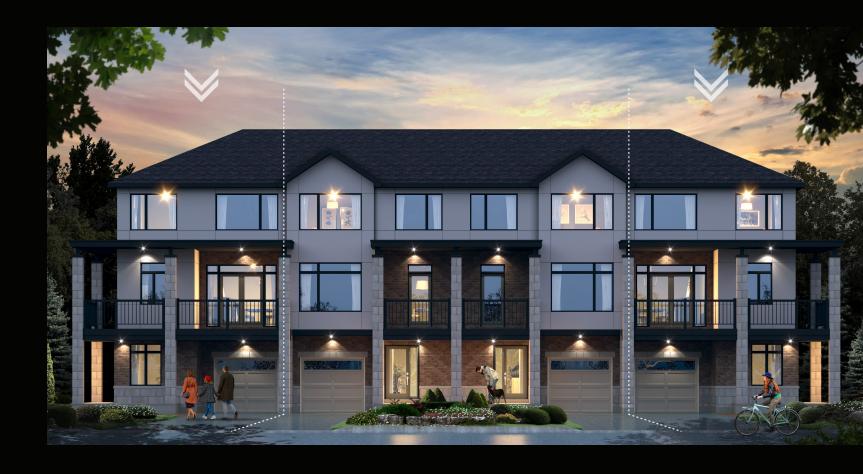

## — MAISON BLANCHE

BACK2BACK TOWNHOMES

1430 sq.ft. 2 bed 2.5 bath

claridgehomes.com

## MAISON BLANCHE 1430 sq.ft. 2 bed 2.5 bath

## **BACK2BACK TOWNHOMES**

second

sunken entry basement

DISCLAIMER Materials, specifications and floor plans are subject to change without notice. All dimensions are approximate and may not be to scale. Actual usable floor space may vary from the stated floor area. Exterior elevations are artistic concepts only: window size and design, roof pitch and brick detail may vary from plan. Layout for kitchen, furnace, HWT and laundry tub may vary from plan. Vertical and horizontal bulkheads, which are not shown on plan may be required for structural plumbing and ventilation runs. E. & O.E. Issued: April 2024