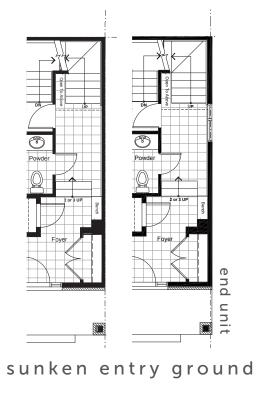

## **BACK2BACK TOWNHOMES**

second

sunken entry basement

DISCLAIMER Materials, specifications and floor plans are subject to change without notice. All dimensions are approximate and may not be to scale. Actual usable floor space may vary from the stated floor area. Exterior elevations are artistic concepts only: window size and design, roof pitch and brick detail may vary from plan. Layout for kitchen, furnace, HWT and laundry tub may vary from plan. Vertical and horizontal bulkheads, which are not shown on plan may be required for structural plumbing and ventilation runs. E. & O.E. Issued: April 2024