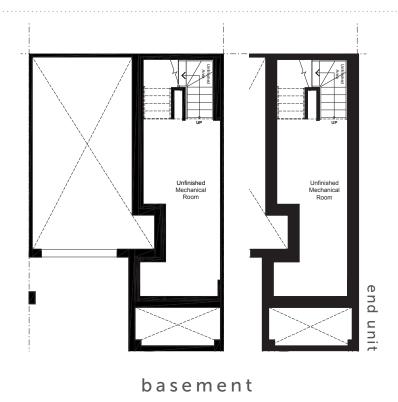

## **BACK2BACK TOWNHOMES**

second

sunken entry basement

DISCLAIMER Materials, specifications and floor plans are subject to change without notice. All dimensions are approximate and may not be to scale. Actual usable floor space may vary from the stated floor area. Exterior elevations are artistic concepts only: window size and design, roof pitch and brick detail may vary from plan. Layout for kitchen, furnace, HWT and laundry tub may vary from plan. Vertical and horizontal bulkheads, which are not shown on plan may be required for structural plumbing and ventilation runs. E. & O.E. Issued: April 2024