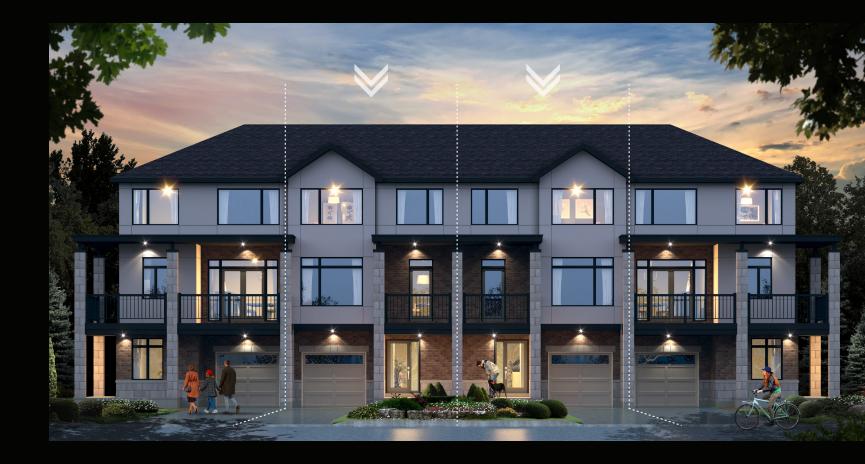

BACK2BACK TOWNHOMES

claridgehomes.com

## CHANTILLY

1455 sq.ft. 2 bed 2.5 ватн

BACK2BACK TOWNHOMES

**DISCLAIMER** Materials, specifications and floor plans are subject to change without notice. All dimensions are approximate and may not be to scale. Actual usable floor space may vary from the stated floor area. Exterior elevations are artistic concepts only: window size and design, roof pitch and brick detail may vary from plan. Layout for kitchen, furnace, HWT and laundry tub may vary from plan. Vertical and horizontal bulkheads, which are not shown on plan may be required for structural plumbing and ventilation runs. E. & O.E. Issued: April 2024