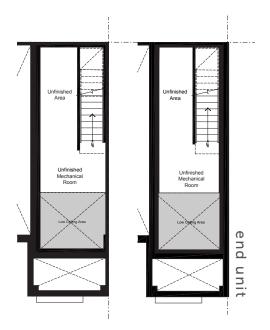

BACK2BACK TOWNHOMES









claridgehomes.com



## CHANTILLY

1455 sq.ft. 2 bed 2.5 ватн

BACK2BACK TOWNHOMES



**DISCLAIMER** Materials, specifications and floor plans are subject to change without notice. All dimensions are approximate and may not be to scale. Actual usable floor space may vary from the stated floor area. Exterior elevations are artistic concepts only: window size and design, roof pitch and brick detail may vary from plan. Layout for kitchen, furnace, HWT and laundry tub may vary from plan. Vertical and horizontal bulkheads, which are not shown on plan may be required for structural plumbing and ventilation runs. E. & O.E. Issued: April 2024



sunken entry basement