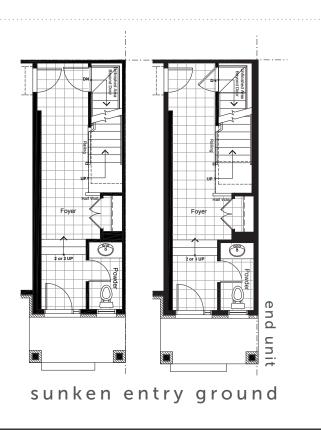

## CHANTILLY

1455 sq.ft. 2 bed 2.5 ватн

BACK2BACK TOWNHOMES

**DISCLAIMER** Materials, specifications and floor plans are subject to change without notice. All dimensions are approximate and may not be to scale. Actual usable floor space may vary from the stated floor area. Exterior elevations are artistic concepts only: window size and design, roof pitch and brick detail may vary from plan. Layout for kitchen, furnace, HWT and laundry tub may vary from plan. Vertical and horizontal bulkheads, which are not shown on plan may be required for structural plumbing and ventilation runs. E. & O.E. Issued: April 2024