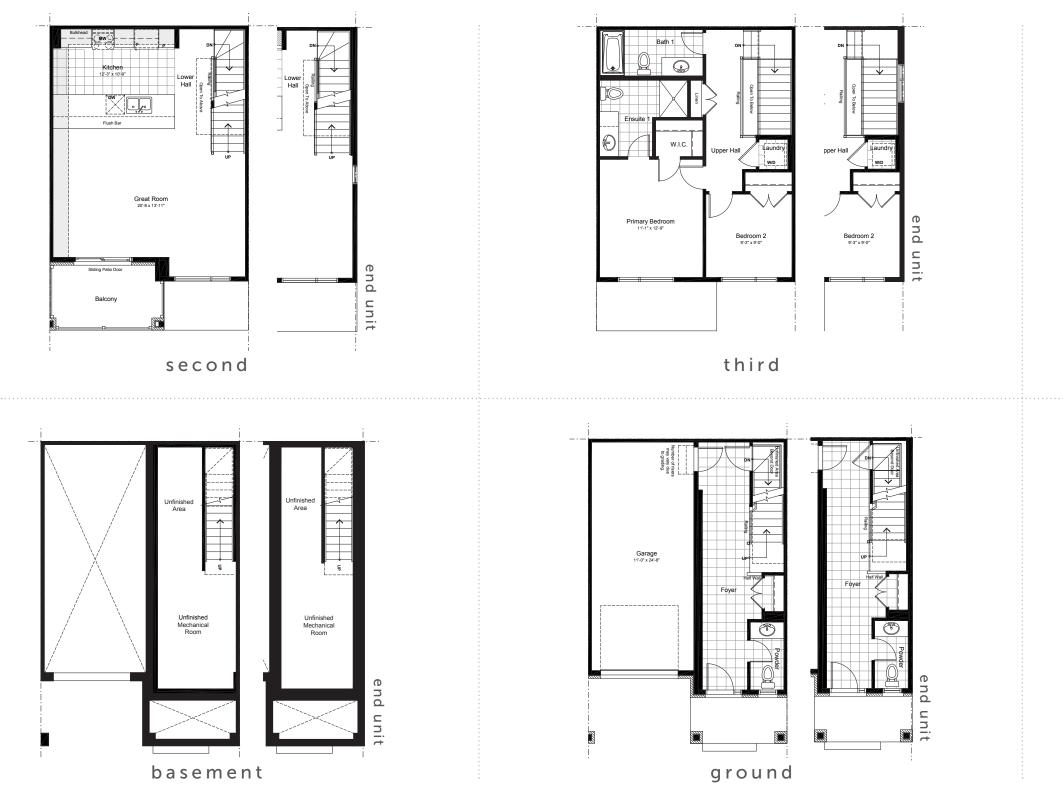

## CHANTILLY

1455 sq.ft. 2 bed 2.5 ватн

BACK2BACK TOWNHOMES

**DISCLAIMER** Materials, specifications and floor plans are subject to change without notice. All dimensions are approximate and may not be to scale. Actual usable floor space may vary from the stated floor area. Exterior elevations are artistic concepts only: window size and design, roof pitch and brick detail may vary from plan. Layout for kitchen, furnace, HWT and laundry tub may vary from plan. Vertical and horizontal bulkheads, which are not shown on plan may be required for structural plumbing and ventilation runs. E. & O.E. Issued: April 2024