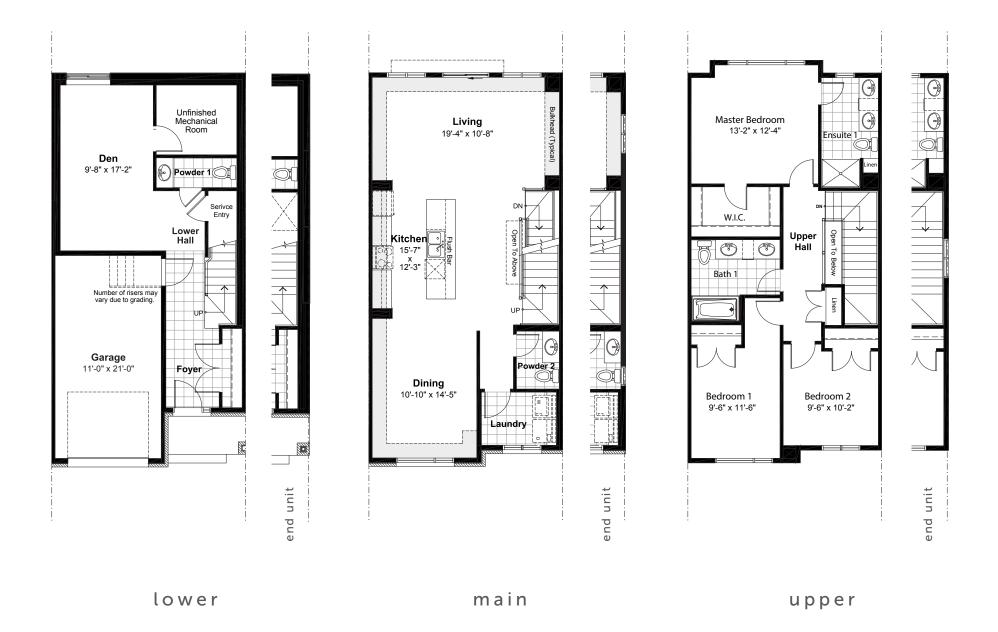

## BLOOMSFIELD REVERSED WALK-OUTS

2095 sq.ft. 3 bed

2 FULL BATH 2 HALF BATH

## BLOOMSFIELD 2095 SQ.FT. 3 BED 2005 SQ.FT. 3 BED

**DISCLAIMER** Materials, specifications and floor plans are subject to change without notice. All dimensions are approximate and may not be to scale. Actual usable floor space may vary from the stated floor area. Exterior elevations are artistic concepts only: window size and design, roof pitch and brick detail may vary from plan. Layout for kitchen, furnace, HWT and laundry tub may vary from plan. Vertical and horizontal bulk-heads, which are not shown on plan may be required for structural plumbing and ventilation runs. E. & O.E. Issued: April 2021