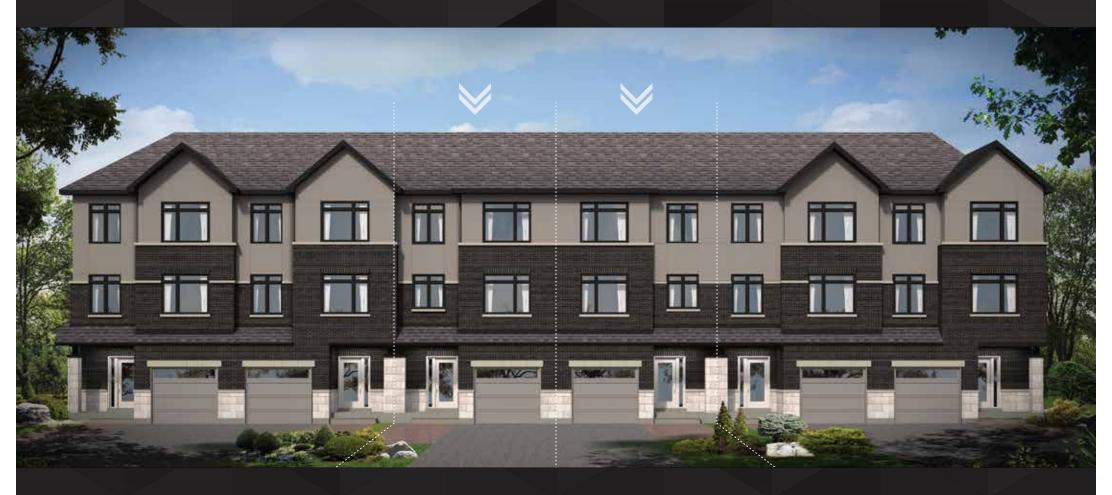

## BLOOMSFIELD REVERSED WALK-OUTS



2095 sq.ft. 3 bed

2 FULL BATH 2 HALF BATH



## BLOOMSFIELD 2095 SQ.FT. 3 BED 2005 SQ.FT. 3 BED



**DISCLAIMER** Materials, specifications and floor plans are subject to change without notice. All dimensions are approximate and may not be to scale. Actual usable floor space may vary from the stated floor area. Exterior elevations are artistic concepts only: window size and design, roof pitch and brick detail may vary from plan. Layout for kitchen, furnace, HWT and laundry tub may vary from plan. Vertical and horizontal bulk-heads, which are not shown on plan may be required for structural plumbing and ventilation runs. E. & O.E. Issued: April 2021